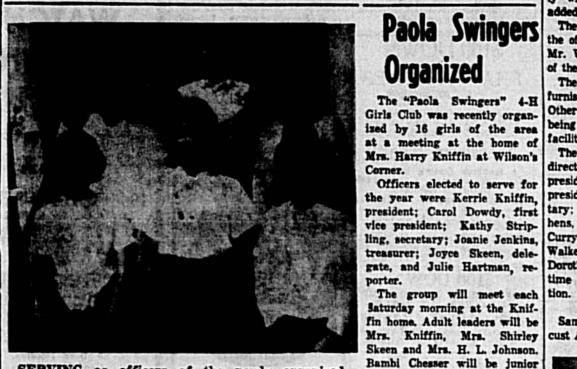

Apop-

The Auxiliary meeting also was honored by the presence of distinguished guests, Sam-mie Macintyre, past national president and past district resident; Grace Kimmel, Marie Ebstoch and Lou Bruce, set department presidents; Ollie Nalon, seventh district president; Neva Eades and Lillian Stewart, past district presidents; Naomi Williams,

NEW FLAG was presented to Altamonte Springs Community Library by Barracks 2898, Veterans of World War I. Making the presentation to Mrs. Florence Coursen, librarian, were (left to right) Leroy Stover, Joseph R. Keller and Ciell Rice. (Herald Photo)

JUNIOR PATHFINDERS of Forest Lake Academy collected near 500 cans of food, 15 garments, and \$4.80 in recent canvass. Items will be distributed to needy in the area in Thanksgiving baskets. (Herald Photo)



SERVING as officers of the newly organized "Paola Swingers' 4-H Girls Club are (front, from left) Joyce Skeen, Kerrie Kniffin and Joanie Jenkins; (back) Carol Dowdy, Julie Hartman, Bambi Chesser and Kathy Stripling. (Herald Photo)



DISTINGUISHED guests at annual Thanksgiving dinner-meeting of Alta-monte Springs Barracks 2898, World War I Veterans; for the auxiliary were (front, from left) Mrs. Grace Kimmell, Mrs. Meriam Engel, unit president; Mrs. Sammie MacIntyre, Mrs. Ollie G. Nalan, Mrs. Lu Bruce; (back) Mrs. Grace Harris, Mrs. Lillian Stewart, Mrs. Naomi Williams, Mrs. Neva M. Eades, and Mrs. Marie Ebetsch; for the barracks were (front) Richard Ainsworth, V. John Harris, Ray Gamble, Arch MacIntyre; (back) Rogher H. Miller, barracks commander; Mayor Lawrence Swofford, Clinton H. Wes