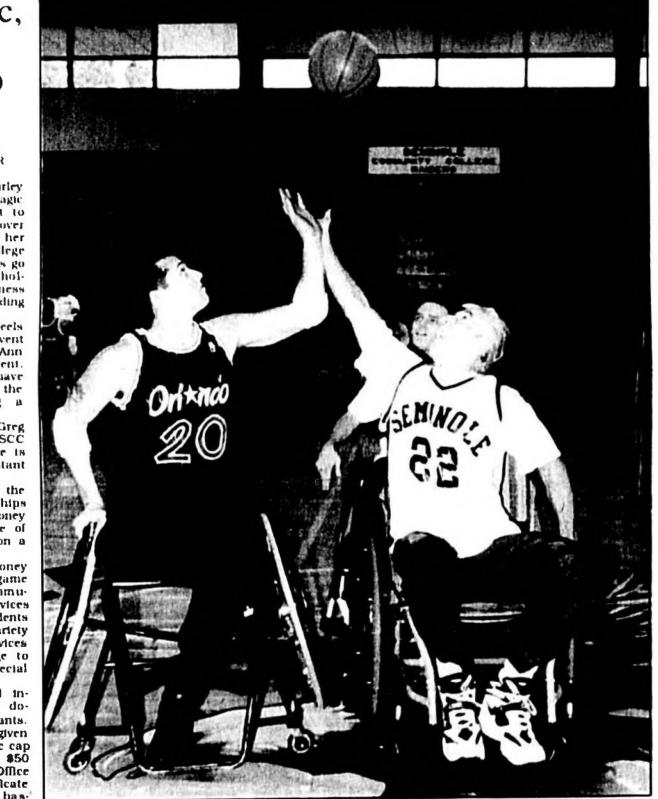

### Stressing the Abled in disAbled

SCC, Magic, battle in scholarship basketball

#### By Jeans Hughes HERALD STAFF WRITER

SEMINOLE COUNTY - Curley Neal and the Orlando, Magic Wheels return to the court to defend last year's victory over Dr. E. Ann McGee and her Seminole Community College Dream Team. The two teams go wheel to wheel to raise scholarship money and awareness for disabled students attending SCC

"The Orlando Magic Wheels charity game is a great event. for everyone," said Dr. E. Ann McGre, SCC president. president. "Players from both teams have a lot of fun entertaining the community while helping a

SCC hopes to double the \$650 raised for scholarships during last year's event. Money raised is eligible for State of Florida matching money on a dollar-for-dollar basis.

In addition to raising money for scholarships the game helps to increase the community's awareness of the services SCC has available to students with disabilities. A wide variety of academic support services are provided at no charge to students with various special needs.

Orlando Magic Wheels center, Ed Tuthill (left) faced off against SCC's Ed Siemer in the first benefit for the

**Community Day:** 

Meet police, fire

By David Fazier

the officer an opportunity to

hear from citizens with their concerns. The idea is to have