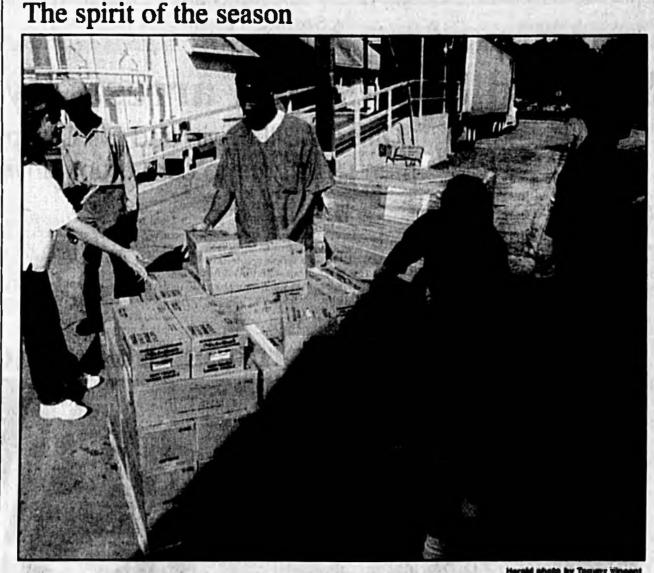

Volunteers, including Dottle Burkett (far left), unload a truck full of turkey dinners that will be distributed to 200 needy families in Sanford and Seminols County. The meals were donated by Jeno and Lois Paulucci of Sanford. In a tradition now spanning nearly a decade, the Paulucci family will provide about 60,000 dinners for the area after a semi-trailer load of Michelina's and Budger Gournet brands of frozen entrees, plus at least 200 oven-ready large turkeys, arrived in Seminole Wednesday. The meals will be distributed through 45 charitable agencies serving needy families in Seminole County.