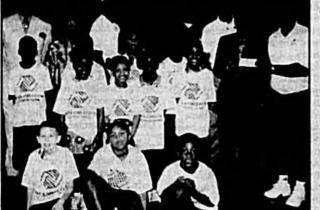

It won't be long before Santa is scurrying down chimneys to bring good girls and boys their Christmas wishes. We asked some of the children at Midway's Community **Coordinated** Care for Children's Head Start program what they want Santa to bring them for Christmas.

I want some shoes, some games, a Playstation and a bicycle Alexie Neal Age 5 I want Santa to

**On the Street** The Herald asks people what they think ...

> What I want for Christmas is a motorcycle, a bicycle and a skateboard. Stamelsha McMillian Age 4

a scooter bike and a

Jordan Powell

Age 4

truck.

What I want for Christmas is a Barbie, a lea party and a Barble book bag

Kourtney Williams Age 4