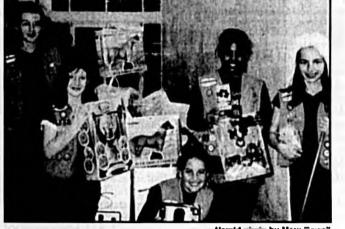

# **Holiday** sharing

include floats created by the different grade levels at the school.

ing arts groups, will provide entertainment. Other groups from Hamilton, Goldsboro and Pine Crest elementary schools