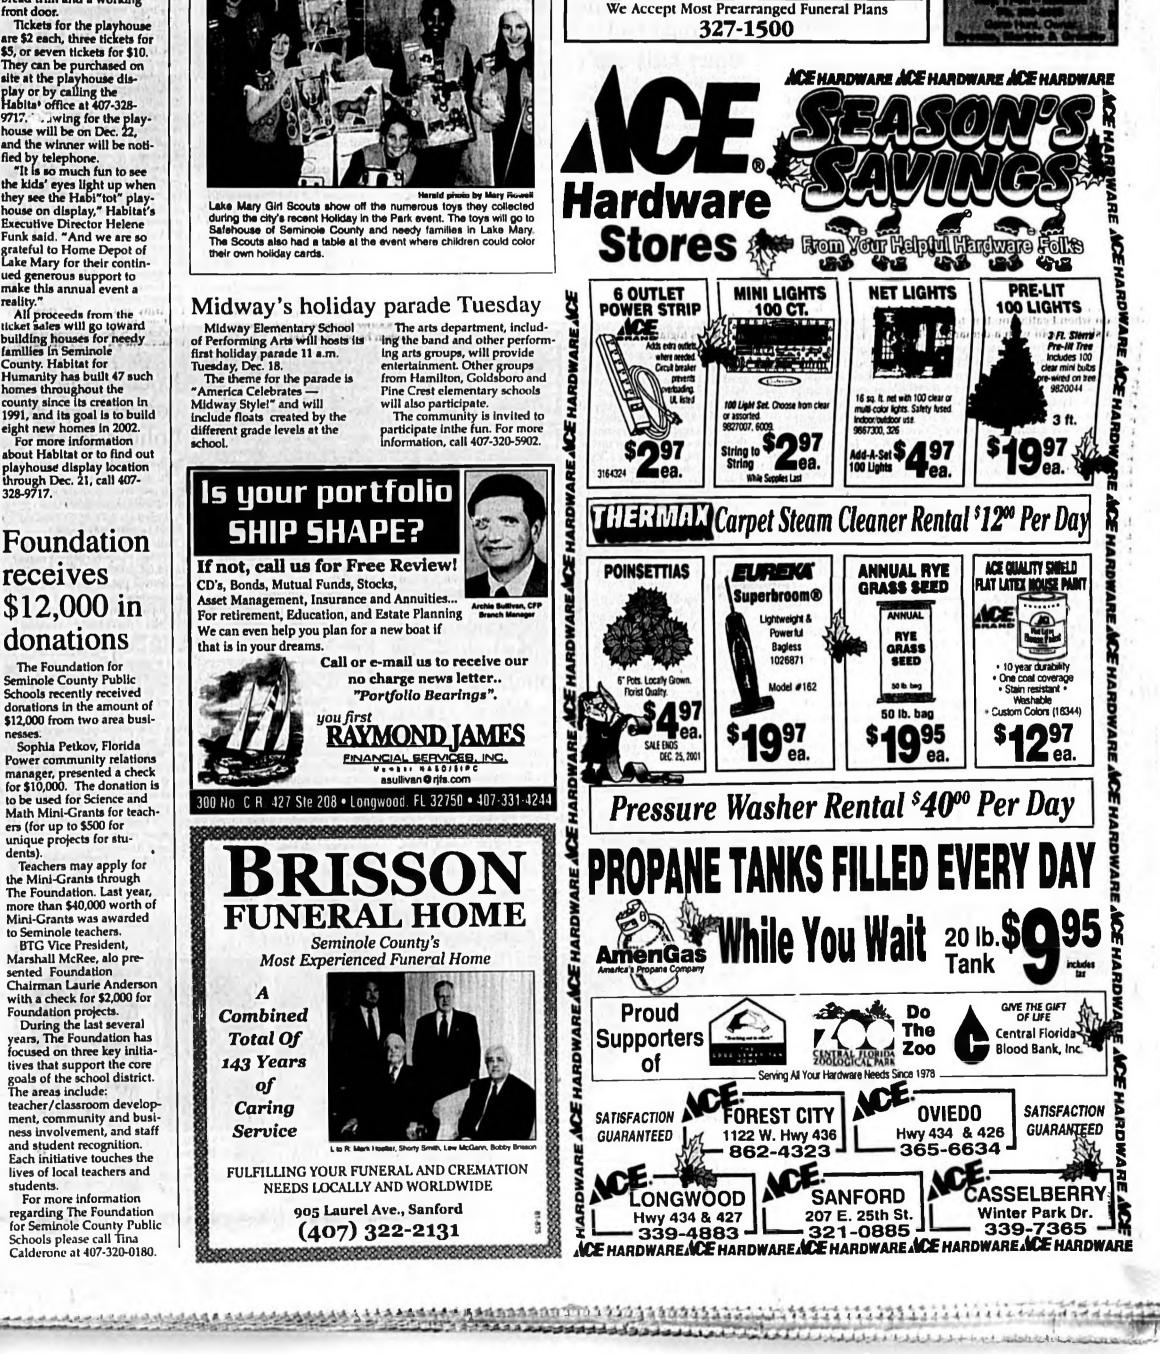

## Habitat raffling off playhouse

Some lucky little tot in Central Florida is going to get a wonderful present come Christmas morning with the help of Habitat for Humanity in Seminole County and the Lake Mary Home Depot store.

Habitat's third annual Habi"tot" Children's Playhouse Holiday Raffle kicked off on Dec. 2, when the playhouse went on display in the parking lot of the Altamonte Springs Wal-Mart, located at 200 S. State Road 434. The playhouse will move to the Oviedo Marketplace through Dec.

Home Depot of Lake Mary donated all the mate-rials to build the sturdy 6 foot-by-6 foot playhouse, and several of its employees worked with Habitat volunteer Bob Lenders on the two-week construction project. The brightly painted playhouse is almost every child's backyard dream, complete with a front porch, windows, ginger-bread trim and a working front door.

Tickets for the playhouse are \$2 each, three tickets for \$5, or seven tickets for \$10. They can be purchased on site at the playhouse dis-play or by calling the Habita' office at 407-328-9717. .... awing for the playhouse will be on Dec. 22, and the winner will be notified by telephone.

"It is so much fun to see the kids' eyes light up when they see the Habi"tot" playhouse on display," Habitat's Executive Director Helene Funk said. "And we are so grateful to Home Depot of Lake Mary for their continued generous support to make this annual event a reality."

All proceeds from the ticket sales will go toward building houses for needy families in Seminole County. Habitat for Humanity has built 47 such homes throughout the county since its creation in 1991, and its goal is to build eight new homes in 2002.