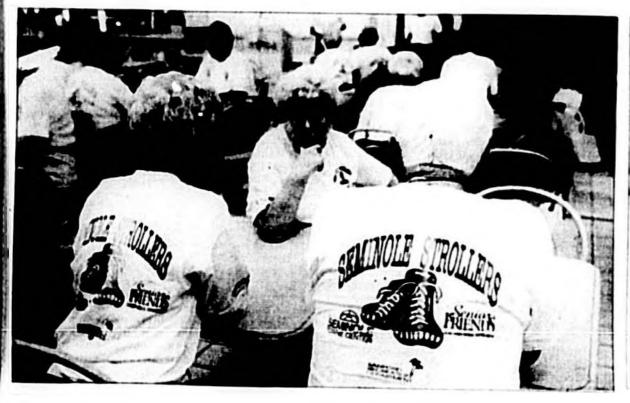

### Strolling along

Doris Jones, 78, has a lot to smile about. The Banford res-Ident has walked over 550 miles during the last year as part of the Seminole Strollers program at Seminole Towne Center. The program, which is sponsored by the Sanford Recreation Department and the Columbia Medical Center-Sanford's Senior Friends program encourages better health through walking. To see more pictures from the Seminole Strollers first anniversary culebration, see page