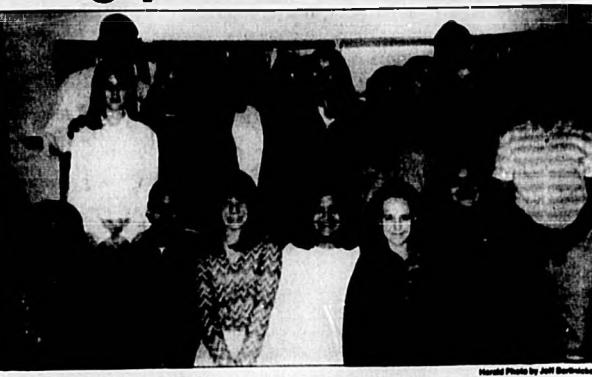

The Seminole High School carnival is under way at the school this weekend. Young people of all ages are enjoying the spinning rides and scrumptious goodles that are available. The event will continue this evening from 5 until 10 p.m., on Saturday from noon until 10 p.m. and on Sunday from noon until 5 p.m. Last night, Katiyn Reynold, Aubrey Aspien and Brennan Aspien (above) enjoyed a ride on the midway train. Above right, carnival goers enjoyed whirring about in the Tilt-A-Whirl. Below, at right, excited young people wait their turn on the aweeome Ring of Fire.

Harald Photos by Stars Barnet