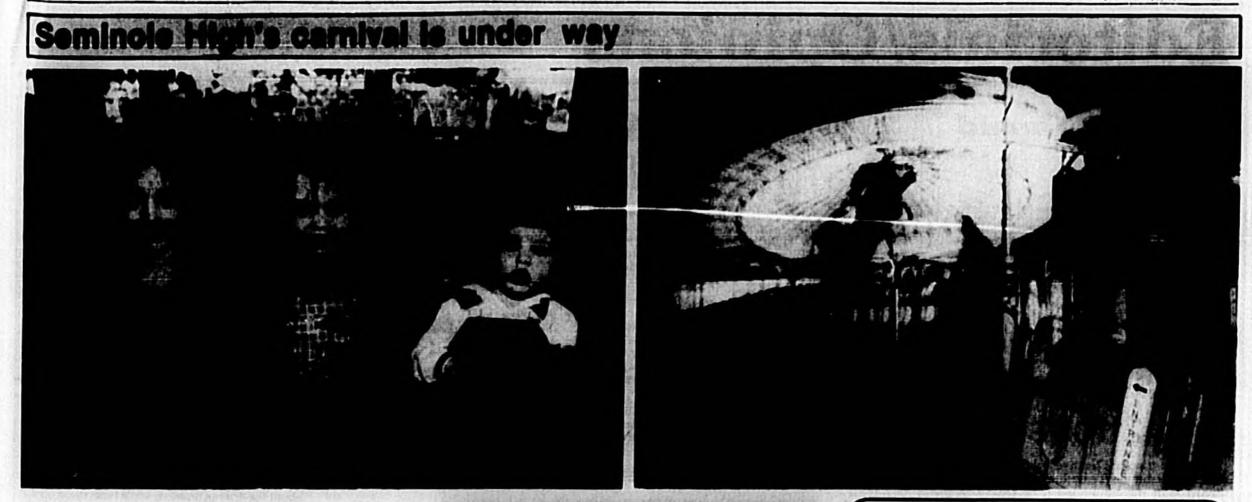

The Seminole High School carnival is under way at the school this weekend. Young people of all ages are enjoying the spinning rides and scrumptious goodles that are available. The event will continue this evening from 5 until 10 p.m., on Saturday from noon until 10 p.m. and on Sunday from noon until 5 p.m. Last night, Katiyn Reynold, Aubrey Aspien and Brennan Aspien (above) enjoyed a ride on the midway train. Above right, carnival goers enjoyed whirring about in the Tilt-A-Whirl. Below, at right, excited young people wait their turn on the aweeome Ring of Fire.

Harald Photos by Stars Barnet