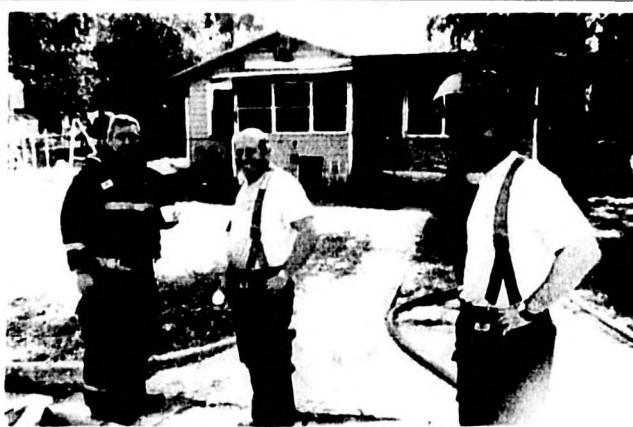

## Arson suspected

Disaster areas

1.4 The state of the state a 0.00 a 5 5 10 m F a 1 a dat man was the second