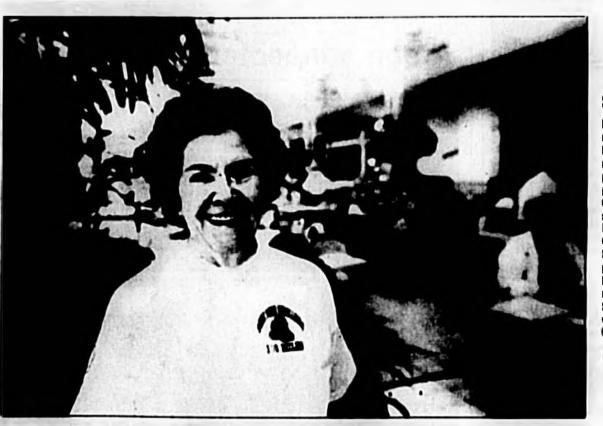

### Strolling along

Doris Jones, 78, has a lot to smile about. The Banford res-Ident has walked over 550 miles during the last year as part of the Seminole Strollers program at Seminole Towne Center. The program, which is sponsored by the Sanford Recreation Department and the Columbia Medical Center-Sanford's Senior Friends program encourages better health through walking. To see more pictures from the Seminole Strollers first anniversary culebration, see page