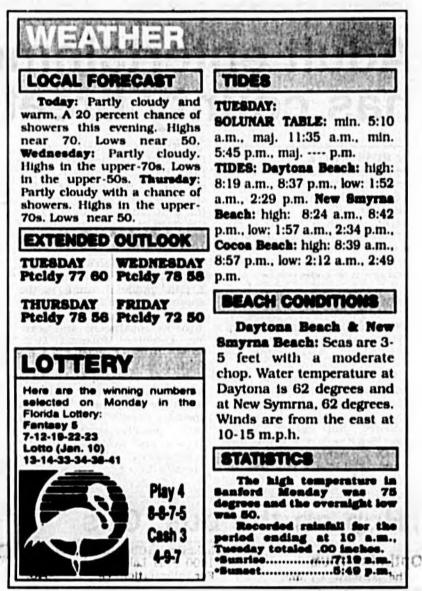

city.

The airport sites (nearly 150 acres) would seem to be the most desirable. Dale says the two westside sites are much less likely to ever be explored by the adult industry. Others disagree, worrying that the mall area would be an ideal location. Church groups such as Central Baptist on State Road 46 have protested.

"I'm opposed to the two westside sites," Commissioner Grant Maloy said Monday. "We named the airport sites first and I believe we ought to stick with them. One of the new sites is only three acres....we'd still have to add something somewhere clae. We could always cut down the airport site area.

"We still don't know if we grandfather the businesses in the Fern Park area," Maloy said. "That's not something that will even be discussed today. We'll still have that to do."



SHOL MUSARE FRANCES L. STERMER bookkeeper. Frances L. Stermer, 79, East

half-sister. She WEB Bobble

tie of whiskey without paying for it with another man. **DUI arrest** 

Mark Hofmann, 30, of 809 Rosalia Dr., Sanford, was arrested Thursday by Seminole Hofmann County deputies. was charged with DUI and careless driving. Officer observed Hofmann stopped at a red light and then accelerate squealing his tires.

Cannabis possession Frank Flores, 18, of 575 Starstone Dr., Lake Mary, was arrested Thursday by Seminole County deputies. Flores was charged with possession of cannabis and arrested at Reflections Park.

#### Petit theft charged

Tate Mauck, 19, of 112 Edgewater Dr., Sanford, was arrested Thursday by Altamonte Springs police. Mauck was charged with petit theft and arrested in the 40