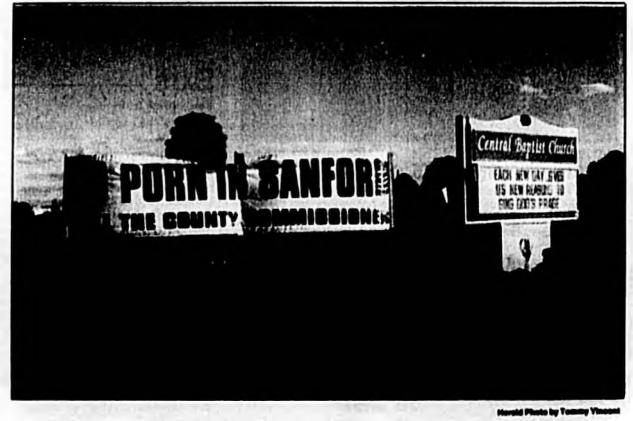

Protest signs near Central Baptist Church on West SR 46 in depict the ire of area chilaons.

The airport sites (nearly 150 acres) would seem to be the most desirable. Dale says the two westside sites are much less likely to ever be explored by the adult industry. Others disagree, worrying that the mall area would be an ideal location. Church groups such as Central Baptist on State Road 46 have protested.