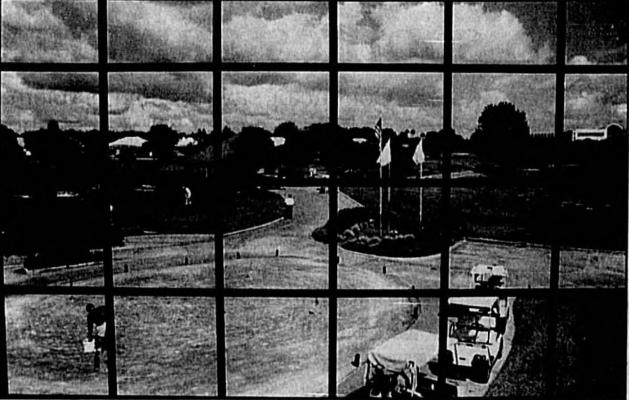

# Puzzling view

The silhouette of the window pane transforms the pristine landscape of Heathrow Country Club Golf Course into pieces resembling a puzzle. Club members headed to the links to take advantage of the pleasant fall weather.