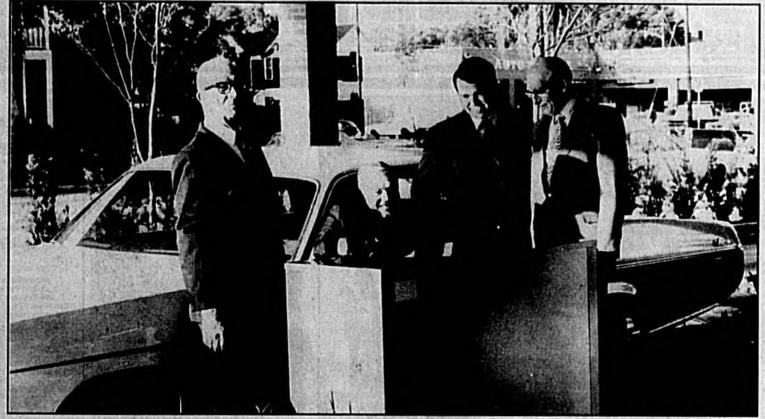

# **Bush visits Seminole County**

George W. Bush jokes with the crowd during a "Barnstorming Reform Raily at SCC. Bush's primary opponent Sen. John McCain (R—Ariz.), as well as Central Florida Congressman. John Mica (R—7th District) accompanied Bush; his wife, Laura; and his brother, Gov. Jeb Bush on campaign swing along the I-4 corridor.

# GOP nominee receives warm welcome on Republican turf

By Joe DeSantis Staff Writer

SANFORD — They came. They listened. They cheered

Playing to a capacity crowd at the Seminole Community College gymnasium Wednesday, Republican presi-dential hopeful George W. Bush completed what will likely be his last campaign swing through Florida this

With the state's critical 25 electoral votes at stake, Bush hammered home his message of trust in Americans to decide for themselves, fewer

mandates from the federal government, more educational control for local school boards, and an across-theboard tax cut for all Americans

An energetic Bush, fueled by the enthusiasm of a turffriendly, Republican flavored Seminole County audience, received the crowd's most raucous reaction when he touched on allowing younger workers to invest a portion of their social security deductions in individual investment

He also warned seniors not to fall prey to the scare tactics targeted at the elderly by his

opponent, Democrat Al Gore. This place is on fire," Bush said after a thunderous welcome. "And so is this cam-

paign."
The Texas governor was accompanied by his wife Laura, Arizona Senator John McCain, and brother, Florida Gov. Jeb Bush.

McCain, a former Vietnam prison of war, warmed up the crowd for Bush by thanking Floridians for their compas-sion shown to his family who resided in Orange Park during his captivity and told the crowd Bush would restore