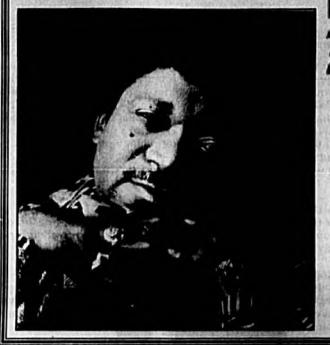

107

Stumped? Call 1-900-933-5155. 99 cents a minute

Herald photo by Marva Hawkins

Gracy Posley, left, and Cynthia Littles, right, were nominated by Sanford Police Chief Brian Tooley, center, to receive the 2000 Central Florida YMCA Black Achievers Award.

Posley, Littles honored for service

By Marva Hawkins Herald Correspondent

The Central Florida YMCA Black Achievers Recognition Ball was held Saturday, Oct. 21, 2000 at the Omin Rosen - Orlando. "Life's journey begins with just

The program is recognized locally, regionally and nationally by education, business and community partners as a leader in strengthening the future of our nations by nurturing, encourag-

ing and support of our youth. City of Sanford Police Chief Brian F. Tooley, with great pride, nominated two of the police department members to receive the 2000 Central Florida YMCA Black Achievers Award. The first candidate was Gracy Posley, a native of Sanford and a

upon as a genuine leader. A very

pleasant, trustworthy, Christianhearted person with always an open ear and heart for all.

Chief Tooley also recommended Officer Cynthia Littles, a very proud outgoing community servant. She was born and reared in

Officer Litties was hired by the department in May, 1998 as a community service officer.

She has spent many, hours visiting nursing homes and talking with citizens about what the City of Sanford can do to make their neighborhoods safer. In February, 1999, she was