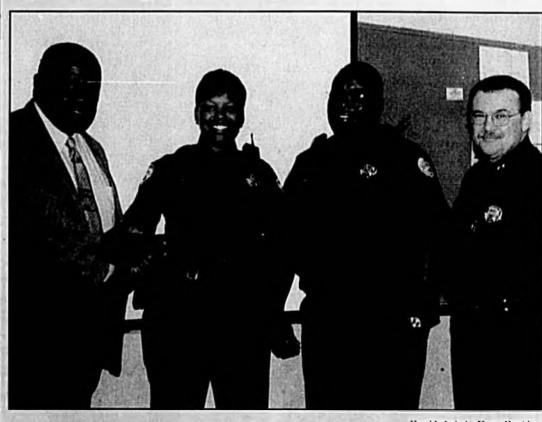

107

Stumped? Call 1-900-933-5155. 99 cents a minute

Herald photo by Marva Hawkins

Gracy Posley, left, and Cynthia Littles, right, were nominated by Sanford Police Chief Brian Tooley, center, to receive the 2000 Central Florida YMCA Black Achievers Award.

Posley, Littles honored for service

By Marva Hawkins Herald Correspondent

The Central Florida YMCA Black Achievers Recognition Ball was held Saturday, Oct. 21, 2000 at the Omin Rosen - Orlando. "Life's journey begins with just

The program is recognized locally, regionally and nationally by education, business and community partners as a leader in strengthening the future of our nations by nurturing, encourag-

ing and support of our youth. City of Sanford Police Chief Brian F. Tooley, with great pride, nominated two of the police department members to receive the 2000 Central Florida YMCA Black Achievers Award. The first candidate was Gracy Posley, a native of Sanford and a