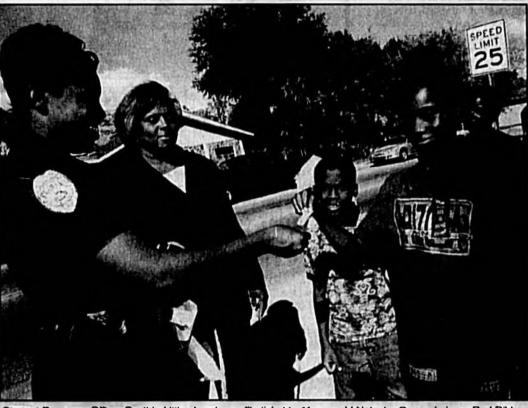

#### Seminole Smile

Cynthia Littles - Sanford Police Officer

107

Stumped? Call 1-900-933-5155. 99 cents a minute

Herald photo by Marva Hawkins

Gracy Posley, left, and Cynthia Littles, right, were nominated by Sanford Police Chief Brian Tooley, center, to receive the 2000 Central Florida YMCA Black Achievers Award.

Posley, Littles honored for service

By Marva Hawkins Herald Correspondent

The Central Florida YMCA Black Achievers Recognition Ball was held Saturday, Oct. 21, 2000 at the Omin Rosen - Orlando. "Life's journey begins with just

The program is recognized locally, regionally and nationally by education, business and community partners as a leader in strengthening the future of our nations by nurturing, encourag-

ing and support of our youth. City of Sanford Police Chief Brian F. Tooley, with great pride, nominated two of the police department members to receive the 2000 Central Florida YMCA Black Achievers Award. The first candidate was Gracy Posley, a native of Sanford and a