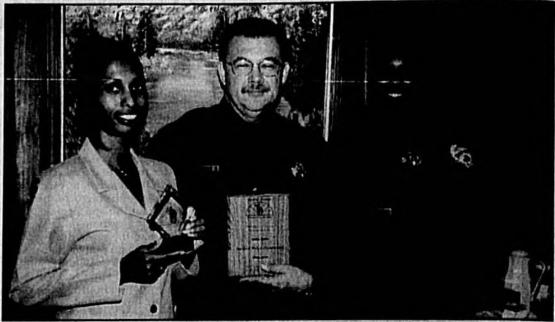

107

Stumped? Call 1-900-933-5155. 99 cents a minute

Herald photo by Marva Hawkins

Gracy Posley, left, and Cynthia Littles, right, were nominated by Sanford Police Chief Brian Tooley, center, to receive the 2000 Central Florida YMCA Black Achievers Award.

Posley, Littles honored for service

By Marva Hawkins Herald Correspondent

The Central Florida YMCA Black Achievers Recognition Ball was held Saturday, Oct. 21, 2000 at the Omin Rosen - Orlando. "Life's journey begins with just

The program is recognized locally, regionally and nationally by education, business and community partners as a leader in strengthening the future of our nations by nurturing, encourag-

ing and support of our youth. City of Sanford Police Chief Brian F. Tooley, with great pride, nominated two of the police department members to receive the 2000 Central Florida YMCA Black Achievers Award. The first candidate was Gracy Posley, a native of Sanford and a

upon as a genuine leader. A very

pleasant, trustworthy, Christianhearted person with always an open ear and heart for all.

Chief Tooley also recommended Officer Cynthia Littles, a very proud outgoing community servant. She was born and reared in

Officer Litties was hired by the department in May, 1998 as a community service officer.

She has spent many, hours visiting nursing homes and talking with citizens about what the City of Sanford can do to make their neighborhoods safer. In February, 1999, she was