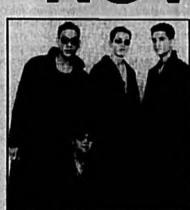

107

Stumped? Call 1-900-933-5155. 99 cents a minute

Herald photo by Marva Hawkins

Gracy Posley, left, and Cynthia Littles, right, were nominated by Sanford Police Chief Brian Tooley, center, to receive the 2000 Central Florida YMCA Black Achievers Award.

Posley, Littles honored for service

By Marva Hawkins Herald Correspondent

The Central Florida YMCA Black Achievers Recognition Ball was held Saturday, Oct. 21, 2000 at the Omin Rosen - Orlando. "Life's journey begins with just

The program is recognized locally, regionally and nationally by education, business and community partners as a leader in strengthening the future of our nations by nurturing, encourag-

ing and support of our youth. City of Sanford Police Chief Brian F. Tooley, with great pride, nominated two of the police department members to receive the 2000 Central Florida YMCA Black Achievers Award. The first candidate was Gracy Posley, a native of Sanford and a