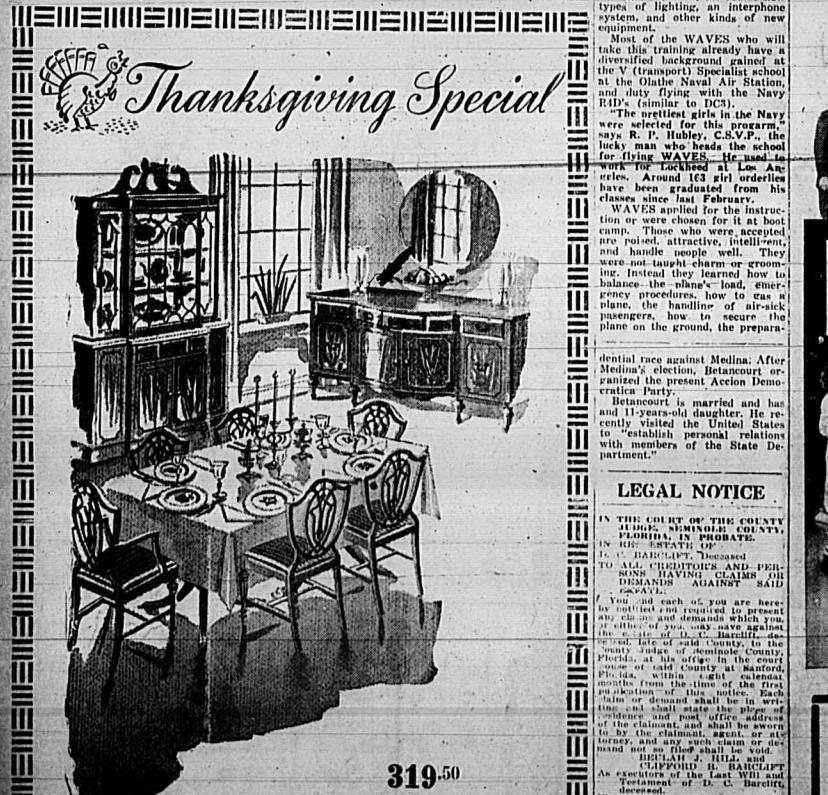

# MAHOGANY DINING ROOM SUITE

You'll need a new dining room suite to celebrate the Thanksgiving oliday in the approved and traditional manner . . . Here is one of fine raftsmanship in every respect. consists of large extension table. redenza buffet, china cabinet, five side chairs and one arm chair. Seldom, if ever, will you run across a more attractive design.