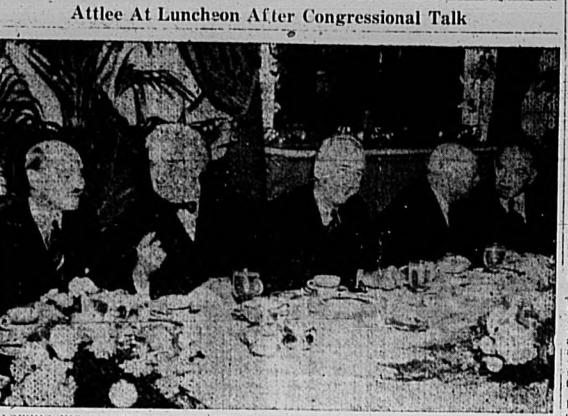

ourt was failed, but ly escaped and carried on [ Rico. Colombia osta Rica. In Costa Rica he WHILE THE PALESTINE QUESTION awaited the attent

Capper; Sen. Kenneth MsKellar, Tenn., (seventh from right

merger of the armed forces.

FOLLOWING HIS ADDRESS TO CONGRESS, Prime Minister Clement Attlee of Great guest of honor at a Congressional luncheon in Wa hington. Seated in the photo are (l. to r.): Prime Minister Attlee; Sen, Tom Connally, Chairman of the Senate Foreign Relations Committee; Secretary