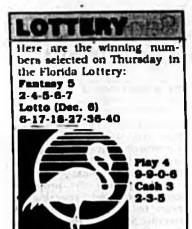

try of Global Business Leaders.

For more information contact House of Refuge Ministries at 324-4711.

# Paulucci

fected by the tornado in New Smyra Beach and sent food and bottled water to families displaced by the severe flooding of the Red River in North Dukota and Minnesota.

# Enjoy The Real Florida Naturally ....



SPECIALTIES

TUESDAY

DEC. 30 2 & 7:30 PM

20+ Call (407) \$49-2014

(407) 330-1612

# LOCAL FORECAST

Friday: Mostly cloudy with a 80 percent chance of rain or thunderstorms. Highs in the upper 70s to near 80. Lows in the lower-60s. Saturday: Chance of showers and thunderstorms. Highs in the mid-60s. Lows in the mid-40s. **Bunday:** Scattered showers in th morning. Highs in the mid-60s. Lows in the mid-40s. Monday: Partly cloudy. Highs in the mid-60s. Lows in the mid-



FRIDAY: SOLUNAR TABLE: min., 3:10 a.m., maj. 9:20 a.m., min., 3:30 p.m., maj. 9:45

TIDES: Daytona high: 6:11 a.m., 6:31 p.m., low: 12:25 a.m., ----New Smyrne Beach: high: 6:16 a.m., 6:36 p.m., low: 12:30 a.m., --- p.m., Cocea Beach: high: 6:31 a.m., 6:51 p.m., low: 12:03 s.m., 12:45

# **BEACH CONDITIONS**

myrna Beach: Seas are 3-6 feet and choppy. Water temperature at Daytona in 63 degrees and at New Symma, 63 degrees. Winds are from the southwest at 15-20

# STATISTICS

The high temperature in Sanford Thursday was 75 degrees and the overnight low was 59.

Recorded rainfall for the period ending at 10 a.m., Friday totaled .75 inches. Sunrise.....7:08 a.m. ·Sunset......5:30 p.m.

# **Drugs**

stonol dancers.

Continued from Page 1A our kids' tu-

ture." He noted the alarming statistics