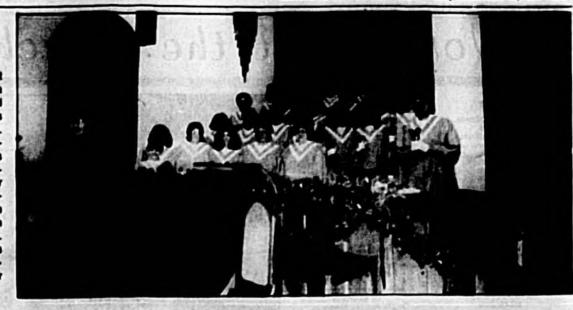

## Christmas music fills the air

Senford's First United Methodist Church choirs, along with orchestra accompaniment, will present Hall Hopeon's "A Festival of Lessons and Carols' during the 10:55 a.m. worship service Dec. 14. The service will include familiar Christmas carols arranged for handbells, percussion, string quartet, organ, choir and congregation. The public is in-vited to the service at the church inceled at Park Avenue and Fifth set in Senford's historic district. For information on other Christmas me, call the church, 322-4371. The Rev. Beth Fogle-Miller (left) is the church pastor.