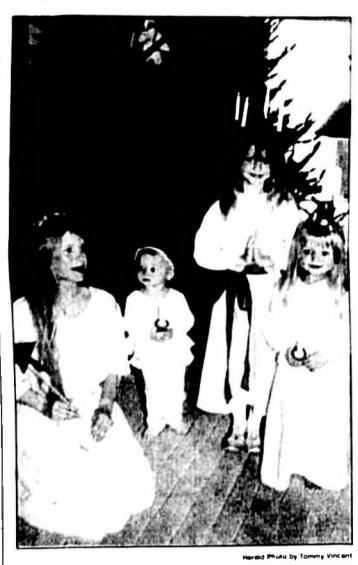

# morning. The children from

The little angel

Nina, Vendela, Arielle and Tillany Searle portray characters involved with the Swedish saint Lucia.