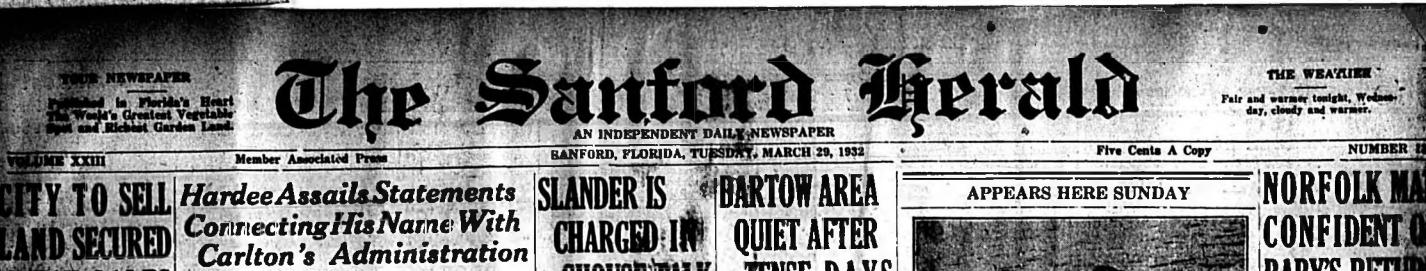

Of 3 Intermediaries **Returns HomeAfter** TalkWithLindbergh

PHILADELPHIA, Mar. 2014 (A.P.)-Declaring he is optimique as ever, Rev. II. Dobson-Peecetic, of Norfolk, one of the Lindbergh taby intermediaries left for VIIginia today by airplane. "I fiel as result of this publicity," said the minister, "that a happy ending may be delayed a little while but I am confident that there will be a

On a mission he censide planes, the Key. Dobson-Fraduck came here yesterday to tell Col. Charles A. Lindbergh of ,s "606-tact made with the kidnapers" of the famous flier's son. man, the Rev. Dobson-Feachch, ment there probably would be another conference with Linabergh