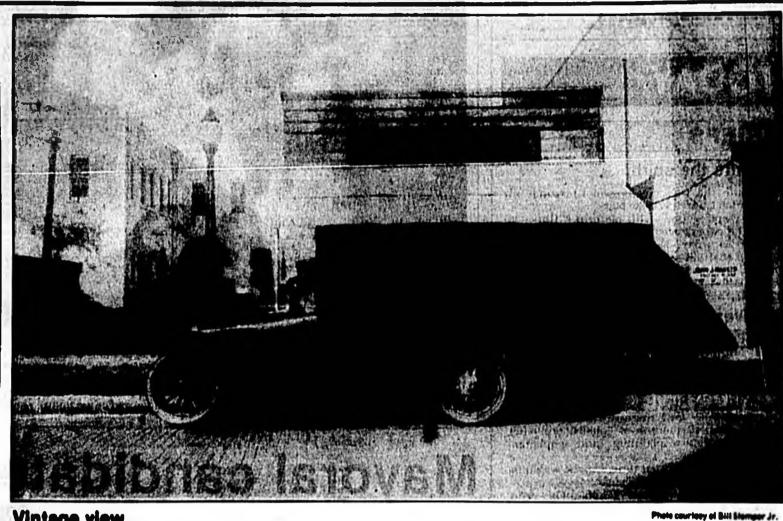

#### Vintage view

Mr. Jesse Spurling is sealed in his very first automobile, a 1920 Oldsmobile, in front of his real estate office. The McKibbon Agency is the present occupant of that building at 114 N. Park Avenue. The building on the right is the John J. Mauser Cigar Factory. On the left is the rear of the Welaka Building. Notice the carriageway in the background.