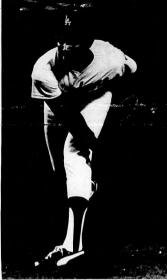

c. Geogie Poster drove in two runs.

Alejandro Pena came out of the Los Angeles to Steve Howe, who earned his first save in th bullen to hur! the Dodgers past the Astros. He win. gave up six his in a 23 innitios before giving way