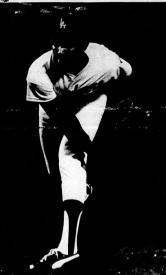

c. Geogie Poster drove in two runs.

Alejandro Pena came out of the Los Angeles to Steve Howe, who earned his first save in th bullen to hur! the Dodgers past the Astros. He win. gave up six his in a 23 innitios before giving way