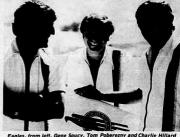

The featured act will be the Christen Eagles, a three plane precision formation aerobatics flight team: the Eagles include champions Charlie Hillard, Gene Soucy, and Tom Poberezzy, who have appeared on "That's Incredible" and several other television shows.

#### The Eagles, Set To Thrill Sanford Air Show Audience

sees there is a while to was harding and repared use full, the service of several charmens at a previous littley are above five years ago. It is a service of the property of the control of the even unable to should a settlency perspective flying team and because of a new sonignment policy least anging them to places where that had not been bettern we couldn't get them again that years. We to the window of the control of the control of the delit without the outliner, and fronter, "wave year.