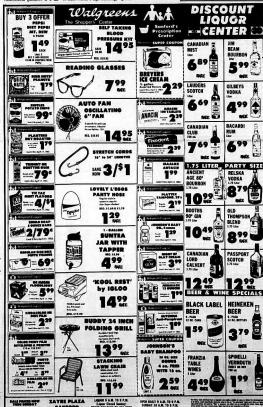

J&B SCOTCH

GILBEY'S

E2.1

BRANDY

THOMPSON BLEND

STIR CALVERT WHITEHALL

KILT CASTLE VODKA CANADIAN 649 TOMEGA 94°

15.99 1.75 LTR

**Ф SCOTCH** 7.29 750 ML 9.19 LITER 7.69 LITER

12.49 1.75 LTR \* SANFORD \* LONGWOOD \*\* ALTAMONTE

RUM

5.59 ucma

-1.00 Pittill

4.59 COST ATT

BAILEY'S

11.99 350 #

HARVEY'S CREAM 6.49 mmg

\*\* CASSELBERRY

DEVONSHIRE CREME HAPPY HOUR SAILY 50' DRINKS 7.99 750 ML 90 • RUM • VODKA 80°

VERMOUTH

BEER SPECIALS MISC. SPECIALS 6 LASS 1.85

SCHNAPPS 750 ML 3.19

MARY MIX MART 1.29 100 6 - 11 1.59

WINDSOR 580 LAUDERS OF SCOTCH OF STATE OF STATE

**SPORTS** 