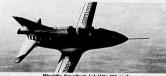

At 1:45 p.m., the Paragutors parachute team will -At 2 p.m., Bob Hoover will put hts Shrike Commander through its paces.

—At 2:20 p.m., Jim Franklin will perform in his Waco aerobatics plane.

—At 2:30 p.m., Bob Bishop and the world's smallest manned jet will be stunt flying.

-At 2:40 p.m., the Paragators will again be -At 2:55 p.m., there will be an airplane ride for the winner of the drawing.

At 3.05, Bob Hoover will be putting his P-51

Mustang through its paces.

At 3.20 p.m., Jim Franklin will have John —At 3:20 p.m., Jim Frankiin will have John Karlan as his wingwalker. —At 3:30 p.m. Lee Loudenslager will be flying his Laser 200 and at 3:45, the Eagles Aerobatic Team will cap off the show with a daring display of