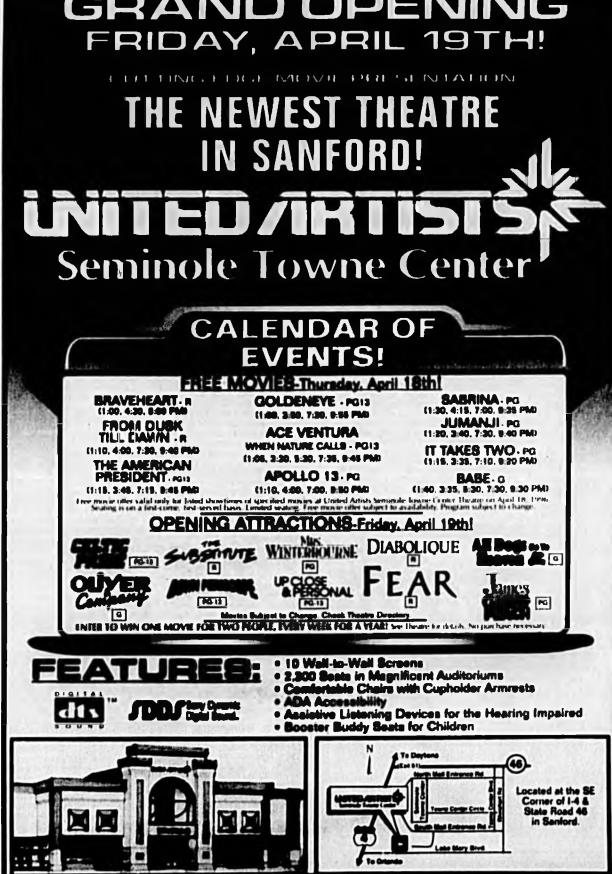

Blvd., Sanford, FL 32773-7127.

Arrangements by Gramkow Funeral Home, 500 E. Airport Blvd., Sanford, FL 32773 (407) 322-3213.

Famous Recipe Chicken WEDNESDAY IS STILL FAMILY DAY 3 PIECE DINNER \$3.29 • 2 PIECE LUNCH \$2 99 • 1905 S. French Ave., Sanford • 15-Piece Family • 15 pieces of chicken, mixed • 2 pints mashed • 25 pieces of chicken, mixed polators
1 1/2 pint gravy
H homestyle buttermilk Not valid with any other offer or Not valid with any other offer or discount. Good for a limited time. 2-Piece Combo SH 2-Piece Super 2 pieces of chicken, mixed • 2 side items I side dish of your choice (corn substitution extra) homestyle buttermilk i homestyle buttermilk biscuit • 20 ox. drink Not valid with any other offer or discount. Good for a limited time. Not valid with any other offer or



FOR TAX DEED NOTICE IS HEREBY GIVEN, that MARY L. LANDWAY OR ROBERT C. GOFF, the holder of the following certificate(s) has filed said certificate(s) for a tax deed to be issued thereon. The certificate number(s) and year(s) of issuance. description of the property, and the name(s) in which it was assessed is/are as follows:

Certificate No. 2950 Year of Issuance 1989 Description of Property!
LEG SEC 04 TWP 21S RGE 31E NLY 242.80 FT OF SLY 461.40 FT OF ELY 225 FT OF WLY 450 FT OF W 1/2 OF SW 1/4

Names in which assessed: WILLIAM SCHWEIKER All of said property being in the County of Seminole, State of

Unless such certificate(s) shall be redeemed according to law the properly described in such highest bidder at the west front door, Seminole County Courthouse, Santord, Florida, on the 20TH