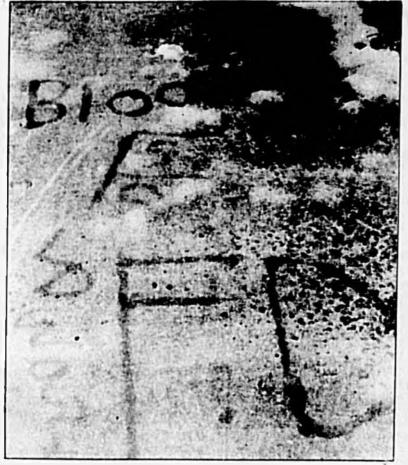

# Cops: No gangs in Sanford

By VICKI DeSORMIER Herald Senior Staff Writer

SANFORD - Graffitt that has been spotted on some sidewalks and bulldings in the downtown Sanford historic district probably was not made by rival gangs marking their turf, police officials said.

Though marked with signs representing the Crips and the Bloods. competing gangs found primarily in Los Angeles and Chicago, the graffill was probably the creation of wannabe" gang members and is no cause for alarm for those living in the historic district.

Nelson said the marketing program was "an illegal system of operation.

Nationwide, based in Columbus, Ohio, has 688,000 automobile, homeowners and commercial policies in Florida.

Graffiti with gang overtones appears on a downtown sidewalk. Sanford police say residents need not fear the message from wannabe youths.