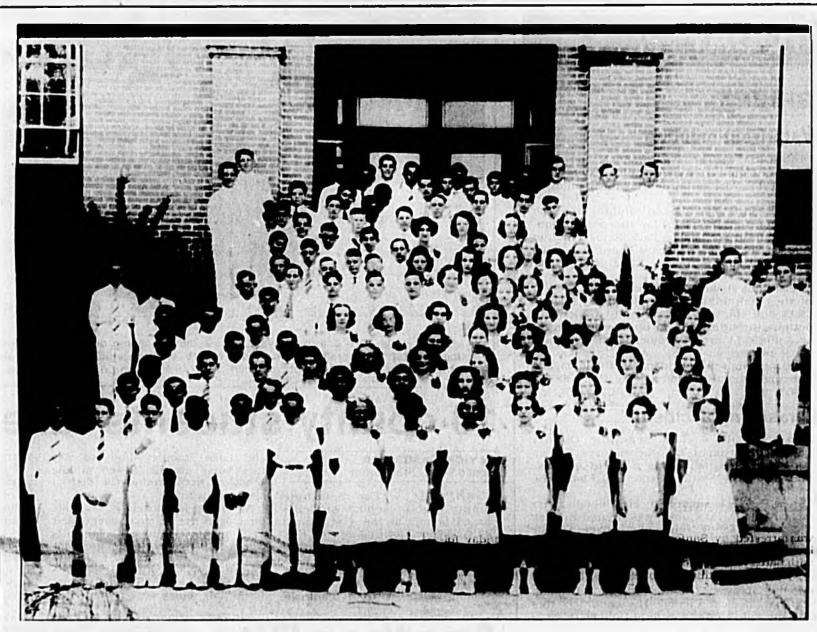

Courtesy of W.L. Hiers

These are the Sanford Junior High graduates of 1939 who later became the Seminole High Class of 1943. As in all these similar pictures the rows are not straight, but we do the best we can at numbering them. If you can identify any unknowns or make corrections, contact Grace Marie Stinecipher. First Row:Thomas Harley, Unknown, Bobby Collum, Theo Jackson, Unknown, Unknown, Unknown, Mildred Sirmons, Ray Jean Dunn, Unknown, Dorothy Rosler, Mary Frances Jordan, Lois Caldwell. Second Row: Nick Bucurel, Sam Thurmond, Harold Ratliff, Russi, Ruby Horne, Kathryn Wiggins, Mary Evelyn Raborn, Mildred Hiers, Anna Belle Shannon, Sessie Batten. Third Row: Jere Dorminy, Billy Brumley, Jack Sparkman, Marjorie Jones, Carolyn Rosier, June Welsh, Unknown, Agnes Shoenaman, Ruth Stenatrom, Jean Harper, Elsle Barineau. Fourth Row: Nolley Trawick, Unknown, Harry Lee Moore, Unknown, Mary Deihl, Velma Stoudenmire, Eva Jo Kennedy, Lois Satcher, Martha Anderson, Fifth Row: Raymond Baumel, Unknown, John Rumley, Joyce Steele, Elizabeth Fite, Laurel Dutton, Frances Dague, Unknown, Jane Benson, Ruby Crawford,

Unknown, Sixth Row: Herbert Moreland, Freddie Fields, Jimmy Ridge, Unknown, Unknown, Angela Meish, Jean Whigham, Bessle Adkins, Unknown. Seventh Row: Cecil Mixon, Paul Hickson, Billy Ravenel, Jimmy Ingley, Billy Hollyhead, Willa Mae Gamble, Unknown, Unknown, Betty Sue Holland, Unknown. Eighth Row: Unknown, Unknown, Walter Anderson, Rolland Lundquist, Unknown, Dorothy Pezold, Helen Hutchison, Virginia Tuten, Leona Howard. Ninth Row: Nick Kennis, Billy Johnson. Tenth Row: David Analey, Charles Thurston, Julian Sirmons, Ellsworth Hoover, Ralph Wolfer, Helen Quarterman. Off Left: James Lee, Unknown. Eleventh Row: Robert Mincy, Unknown, Buddy Angel, Charles Park, Virginia Chapman, Lois Meriwether, Mary Ellen Williams, Valerie Wells. Twelvth Row: John Belyeu, Nick Bucarel, Roland Floyd, Andrew Hasty, Unknown, Unknown. Last Row: Henry Manning, Russell Young, James Hamrick, Melvyn Dekle, Emmett Herndon, Ed Walters, Albert Sumler, Duane Tillis, Russell Cleland, Unknown, John Holly. Off Right: Bill Earle, Bill Herndon. Far Right: W.L. Hiers, Scott McIntyre.