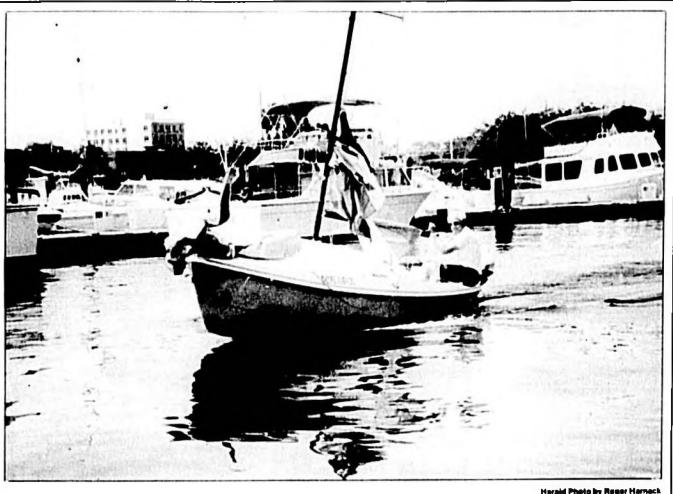

### On a clear day...

Haraid Photo by Reger Harnaci

It matters little if it's a large yacht or a small sallboat. Piloting a craft in the warm waters of Central Florida at this time of year can seem like being on board the Queen Mary in the lap of luxury. An unidentified man, seen here, skims the waters of Monroe Harbour Marina off the Sanford shore.