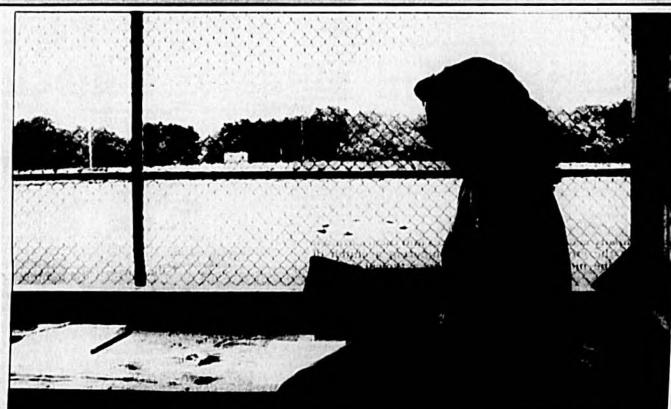

### On a clear day...

Haraid Photo by Reger Harnaci

It matters little if it's a large yacht or a small sallboat. Piloting a craft in the warm waters of Central Florida at this time of year can seem like being on board the Queen Mary in the lap of luxury. An unidentified man, seen here, skims the waters of Monroe Harbour Marina off the Sanford shore.