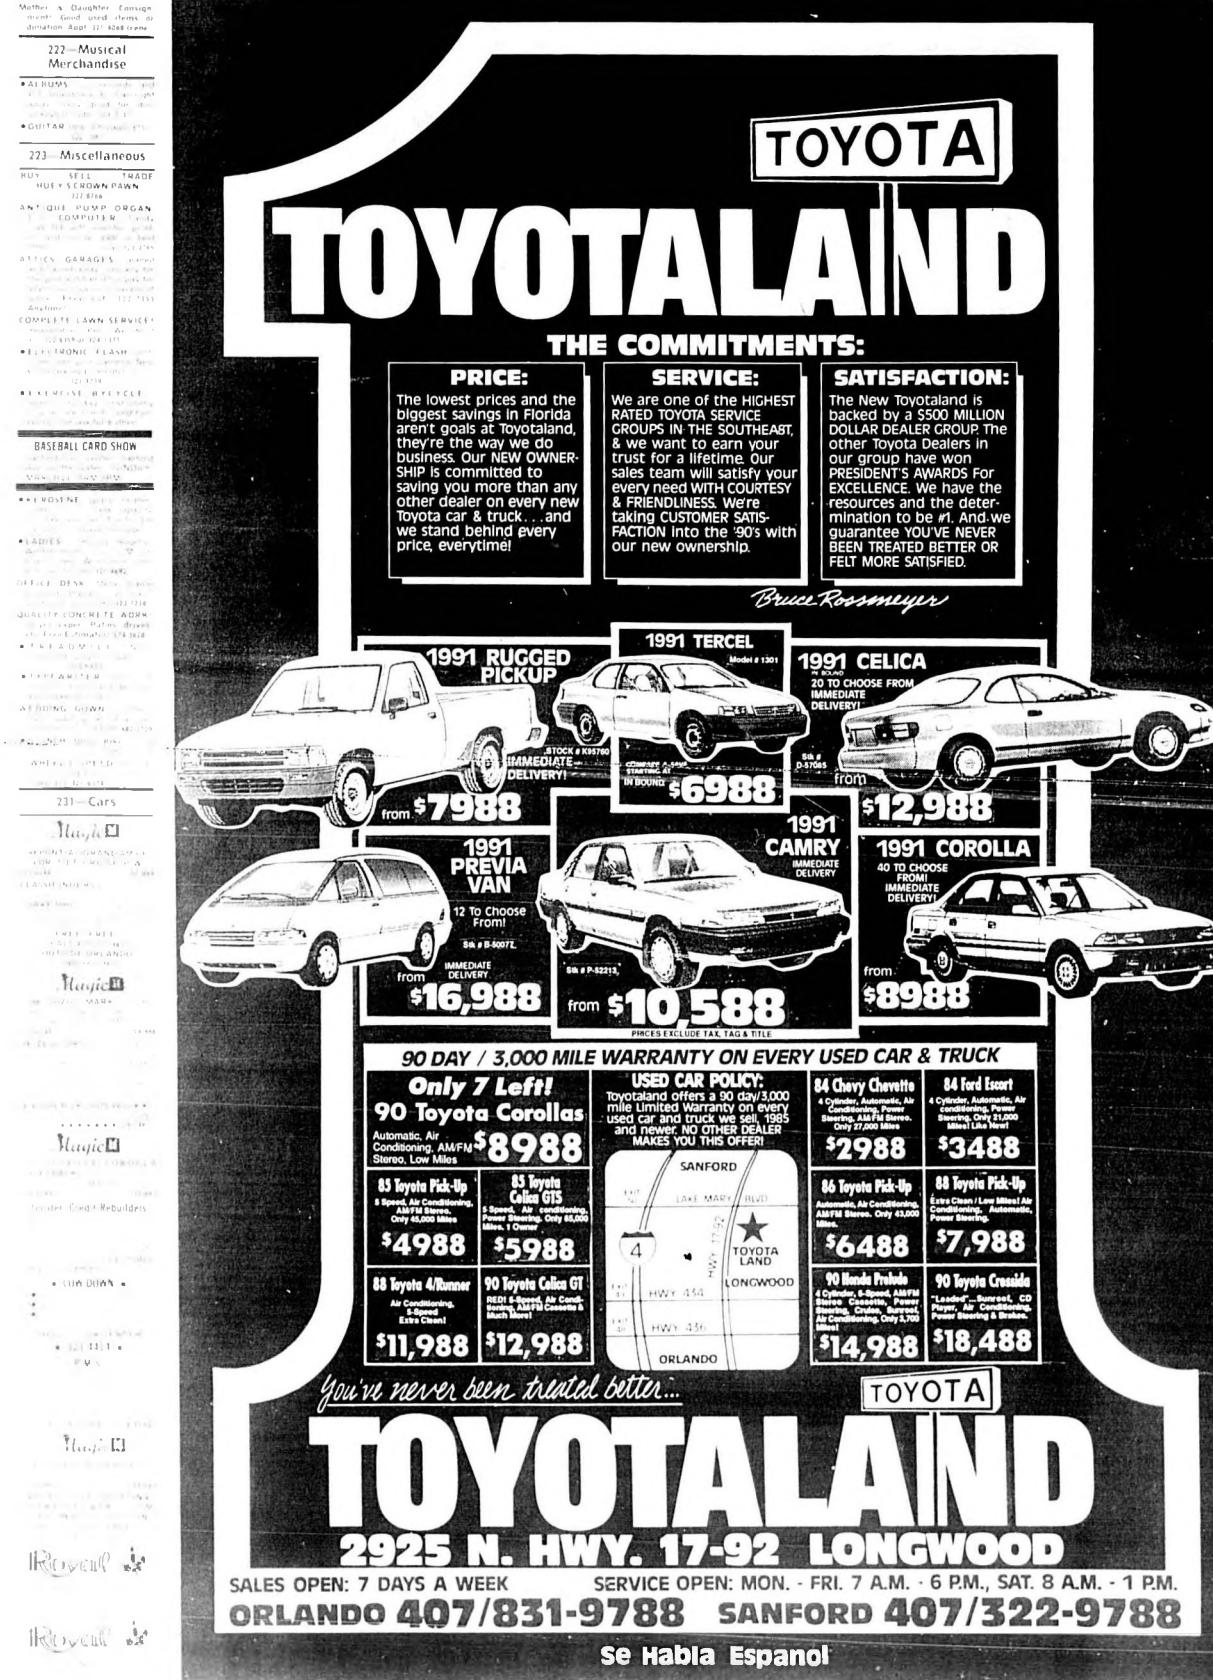

CHEVY CELEBRITY 1988 GMC SLE Radio / Stereo •SHARP Television. 14" color, good condition. \$33 321-1431 P. LOCKS, 27,000 MILES, ONE OWNER, LINE NEW DNLY CAMPER TOP, ALL POWHER, LOW MILES, WONT LAST NITH YOUR own Satellite System, you watch HBO, Cinemax, ESPN, CNN & ever \$4288 <sup>3</sup>9480 100 other channels for less in 122/me. Laase purch program available. Call 263-8285....24 hr recorded mess 1988 TOYOTA XTRACAB 987 CHEVY CAVALIER S/W 3" COLOR TV, year old. \$75. 4 WHEEL DRIVE, GREAT RUNNING, GREAT LOOKING LOW NILES, AUTO., AIR, LOADED 189-Office Supplies \$4180 56980 / Equipment APPLE III Computer, Tashiba Copier w/serier, NO REA-SONABLE OFFER REF-HIGHWAY 17-92, SANFORD (1.2 mile North of Lake Mary Blvd.) BDESK, lg. old metal hype.



THE PERSON NETTING IN COME 2010 25 1940 A D