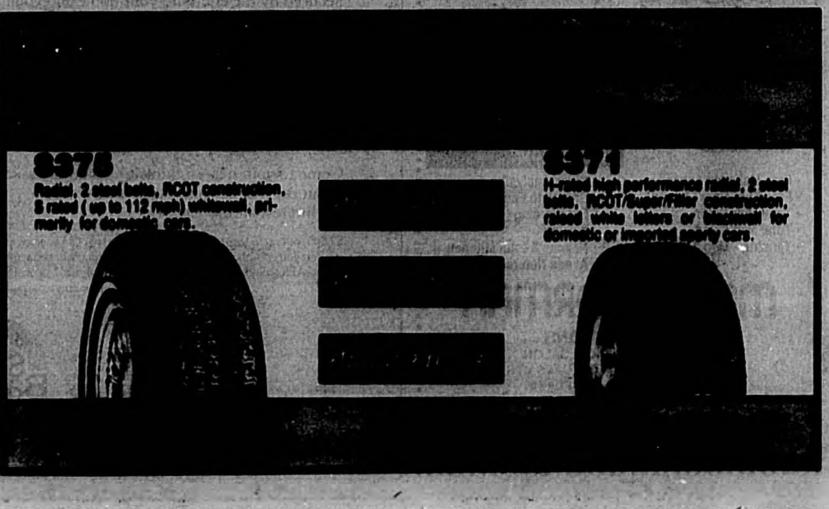

as a Baptist. Burvivors include mother, Barline, Winter Springs: sisters, Esin, Michelle and Samantha, all of Winter Springs: Maternal grandmother, Blanche Strawder, Orlando: maternal grandfather, Earl Strawder, Sanford. Woodlewn Funeral Home, Or-lando, in charge of arrange-ments.

lando, in ments.

and an and an 





truck abandoned behind Semi-nole National Bank on Airport Boulevard at S5th Street, about three miles from Kanart. Bagarra's white S-10 Chevrolet pickup truck was reportedly seen near the bank before the armored truck was discovered. Harriett said. Bagarra had worked for Wells Fargo for a few months, he said. WE'VE CHANGED you missed our exciting rand Re-Opening stop by and the our completely remodeled Nore and find something you John Williams, Mr 21 GA. ····· 1100 8. 1.00



11

- Sentere Marcel, A Lentere, Rentile - Conder, Contenter & Dr. 1700



Los ANOCLES - An estimated \$1 million in costy connected bills was found clogeting a sever line at California have University Long Beach and the Secret Service began an eventigation to determine whether the money was printed on

upus plumbers found the counterfeit \$100 bills Thursday they climbed down a manhole to investigate a clogged line connected to restroom drains in two engineering A. Car

investigators speculated the bogus money was either flushed wh one of the engineering building toiluts or dropped into a sever line through the manhole, the Los Angelos Times

# len kidnepped, tortured

LOB ANGELES - A long-standing business dispute represently led four men to kidner an acquaintance, cover his maked work