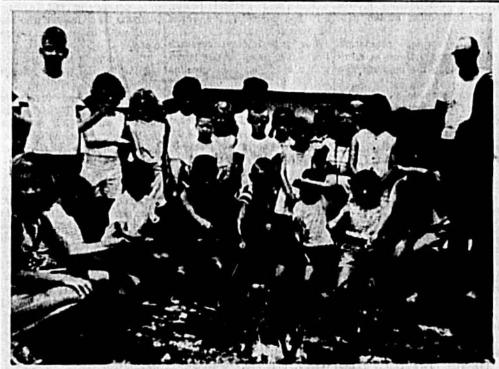

WIENER ROAST at South Seminole Elementary School in Casselberry of 160 boys and girls and ended Friday. Shown here are some of the of 160 boys and girls and ended Friday. Should be over the open children who enjoyed roasting hot dogs and marshmallows over the open (Herald Photo)