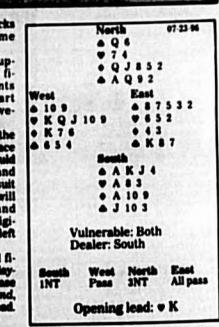

ses. Then the opponents might be able to collect four heart

might be able to collect four neart tricks (West having led from a five-card suit) to defeat you. As I'm sure most of you realize, the correct play is to hold up the heart ace until the third round. Then you should take the club finesse. If it loses and frost eith but a heart to lead the suit East still has a heart to lead, the suit must have divided 4-4. Then you will lose only four tricks: one club and three hearts. If the hearts were originally 5-3, East won't have a heart left

and everything is under control. If instead you take the diamond fi-nesse, it is into the West hand, the play-er with the long heart suit. In this case we say that West is the danger hand, the one you must try to keep off the load.

CISH by NEA. Inc.



be instilled with your drive and enthusi-LIBRA (Bept. 23-Oct. 23) Before taking gossip to heart today, go back and check your sources, especially if you hear something about a close friend. SCORPIO (Oct. 24-Nov. 22) Your com-



attention to the task at hand today. If you lack focus and let your mind wander, the work you've done might have to be

repea ARIES (March 21-April 19) In order to be a sparkling conversationalist today. you-might exaggerate to make your story more exciting. Take care not to spread rumors about others.

TAURUS (April 20-May 20) Take time to assess your situation realistically today. You might want to guit just when victory is within reach. Do not relent until the trophy is on the mentle.

GEMINI (May 21-June 20) Take a defi-nite position today where important iss