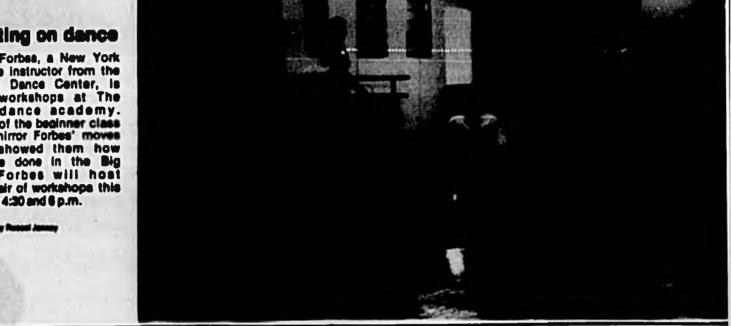

# **Reflecting on dance**

Kimberly Forbes, a New York City dance instructor from the Broadway Dance Center, Is holding workshops at The Studio dance academy. Members of the beginner class tried to mirror Forbes' moves as she showed them how things are done in the Big Apple. Forbes will host another pair of workshops this evening at 4:30 and 6 p.m.

and Photo by Russel Jac