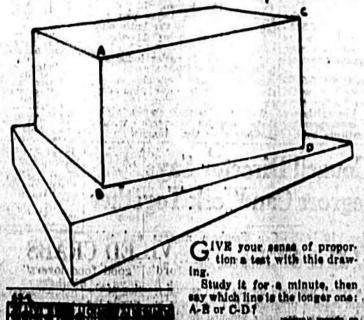

### How's Your Sense of Proportion?

QUIZ-CROSSWORD THAT TESTS YOUR KNOWLEDGE OF THE BIBLE . By Eugene Sheffer

HORIZONTAL 1- Reside what well did Gideon and his men pitch their camp? (Judg. 7:1)

6—Who assisted Agron in staying up the hands of Moses against Amalek 7 (Ex. 17:12) What minor prophet wrote the