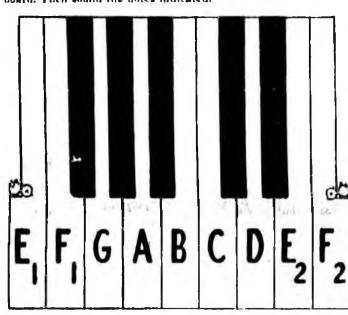

# How You Can Play

# "Yankee Doodle"

/ITH Independence Day at hand, It's a good time to play that affering marching tune of Revolutionary Days, Yankee Doodle. You can play it on piano or accordion without knowing notes, through this easy method devised by Emma McKean. Fold this page and place it above the corresponding keys on keyboard. Then sound the notes indicated.