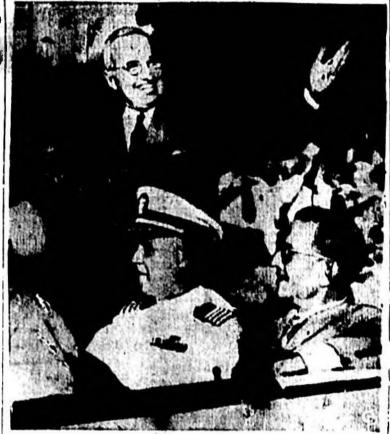

TRIUMPHANTLY RETURNING TO WASHINGTON, President Harry S. Truman speaks to the nation via radio from the portico of the White House. The nation's Chief Executive asked for "help and cooperation of the people." Applauding him is Vice-President-elect Alben W. Barkley. In picture at right the procedure is reversed. President Truman leads the applause that greets Senator Barkley's statement that "the American people do their own thinking and their own voting on the day of the election." (international Soundphoto)