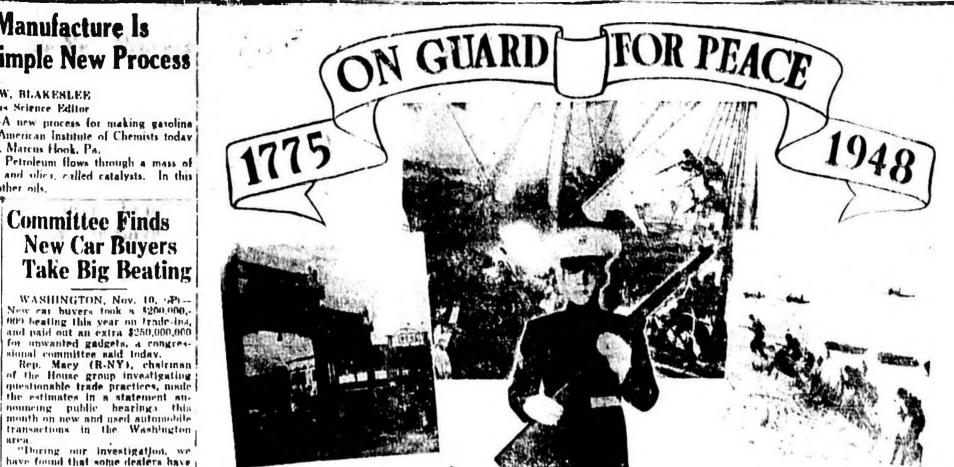

the R. L. Pope Co. of Rich-

Today the United States Marine Corps commemorates its 173rd Inniversary. Still holding to the fighting wildians of the early Marines who sailed the wooden Jupe of the new nation during the Revolution and the Win of 1842 its modernized forces can now be found in China (1) or on maneuvers at various training bases of the country (1).