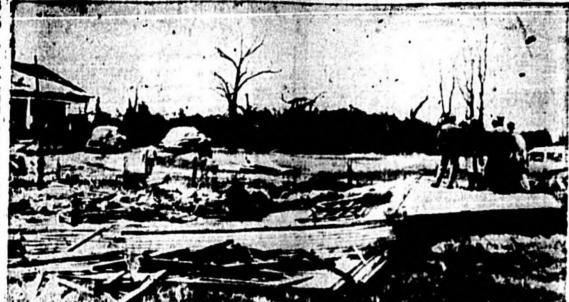

THIS WRECKED PLANTATION NEAR YAZOO CITY, MISS., was in the path of "sneak," hard-hitting tornadoes that cut a crazy-quilt pattern across Georgia, Mississippi, Kentucky and Louisiana, Seven persons were killed and 21 others were injured in the Yazoo County area. Heavy rains accompanied the twisters and Red Cross crews were struggling through mud to perform rescue and rehabilitation work. (International Soundphoto)