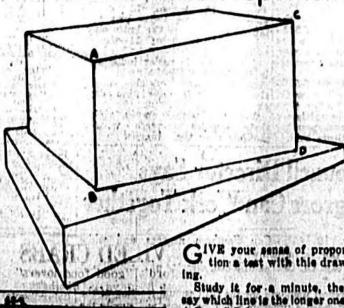

### How's Your Sense of Proportion?

QUIZ-CROSSWORD THAT TESTS YOUR KNOWLEDGE OF THE BIBLE . By Eugene Sheffer

HORIZONTAL 1- Reside what well did Gideon and his men pitch their camp? (Judg. 7:1)

6—Who assisted Agron in staying up the hands of Moses against Amalek 7 (Ex. 17:12) What minor prophet wrote the