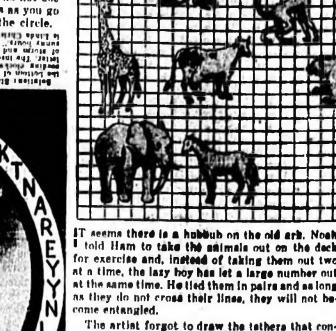

### told Ham to take the salmals out on the deck for exercise and, instead of taking them out two at a time, the lazy boy has let a large number out at the same time. He tied them in pairs and as long as they do not cross their lines, they will not become entangled.

The artist forgot to draw the tethers that connect the pairs of animals, but the young puzzlist can do that. Draw a heavy black line from each animal to his double. Your lines must move only in a horizontal or vertical direction, that is in the same direction as the border lines of the drawing. Do not draw them oblique-crossing the corner of a square.

You can make as many turns as you want to, but do not allow one line to cross another one and never have more than a single line in a square.

### There's a Problem to Solve on the Ark