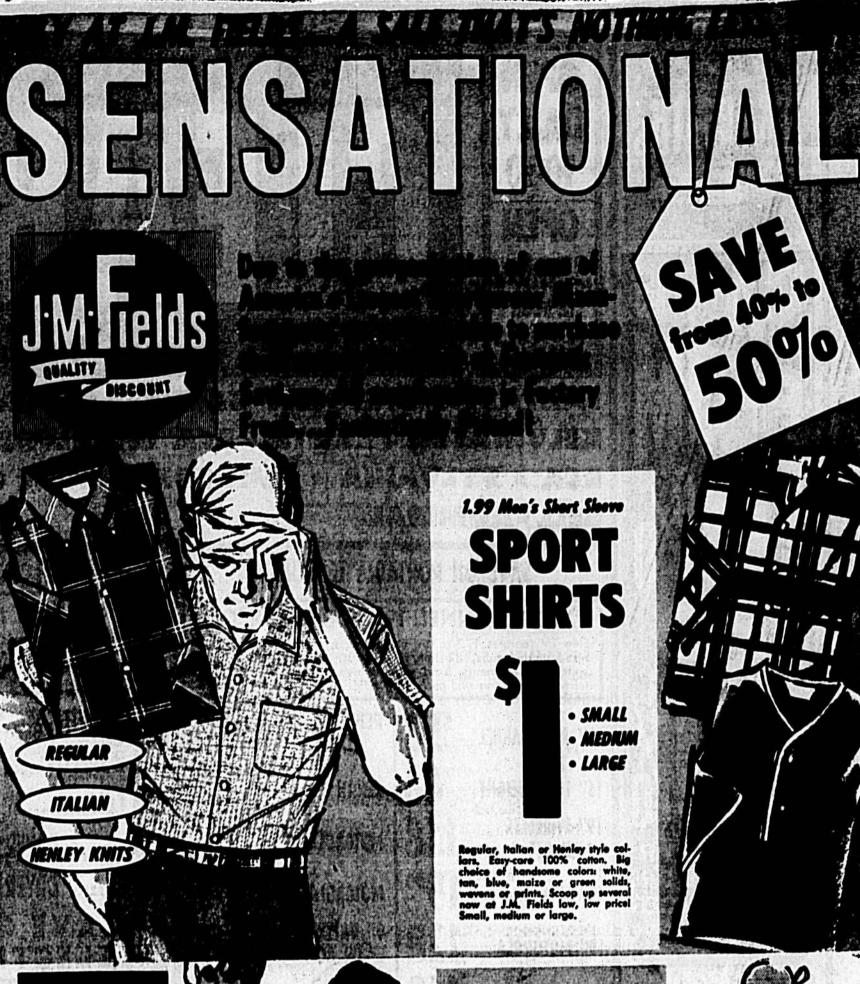

Easy Care Cotton Fabric **PLAY SHORTS** CHOICE Knee Length Cotton Denim

HENLEYS - BUTTON-DOWNS REGULAR & HIBOY COLLARS

PERMANENT PRESS 2.99 Ladies' Nover-Press

PRESS

TAILORED SHIRTS 65% Dacron® polyester, 35% cotton broadcloth. Spread or Bermuda col-lar, Pastel shades, 32-38.

OFF REGULAR

ORIGINAL

Cottons, Dacron® polyester, cot-

ton blends. Permanent Press, reg. finish. S, M, L, XL sizes.

1.62-1.87 Short Sleave

SPORT SHIRTS

Cottons, acetates, polyester and cotton blends. Reg. or button

SPORT SHIRTS - Cotton

broadcloth or knit, with button-

JAMMERS"

down collars. S, M, L sizes.

7.99-10.99 1-2 Pc. MISSES

lous final clearance of sun 'n

surf swimsuits! 1-and-2 pc. styles, cottons and Helanca® nylon knits, every wanted solid color and wild plaids!