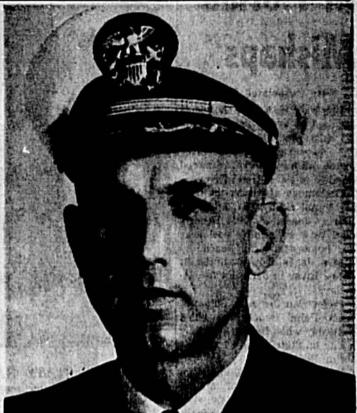

Page 4A - July 7, 1966 **Know Your** 

PAYMOND E. WELDON joined the Sanford
Fire Department on Nov.
26, 1964, following nearly seven years active duty with the U.S. Navy.
Originally from Valdosst, Ga., and a graduate
of Hahira High School in
Hahira. Ga., Weldon of Hahira High School in Hahira, Ga., Weldon came to Sanford in June, 1962. He and his wife, Faye, have three children: Pat, Cheryl and Randy. The family resides at 316 West 9th Street. (Herald Photo)