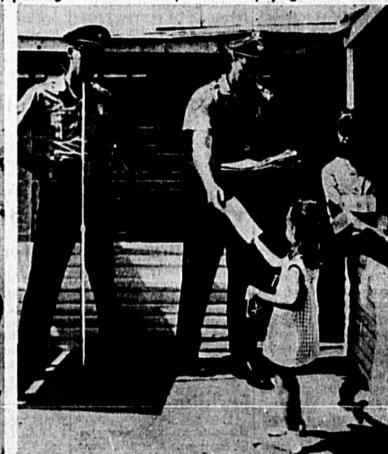

Page 4A - July 7, 1966 **Know Your** 

PAYMOND E. WELDON joined the Sanford
Fire Department on Nov.
26, 1964, following nearly seven years active duty with the U.S. Navy.
Originally from Valdosst, Ga., and a graduate
of Hahira High School in
Hahira. Ga., Weldon of Hahira High School in Hahira, Ga., Weldon came to Sanford in June, 1962. He and his wife, Faye, have three children: Pat, Cheryl and Randy. The family resides at 316 West 9th Street. (Herald Photo)