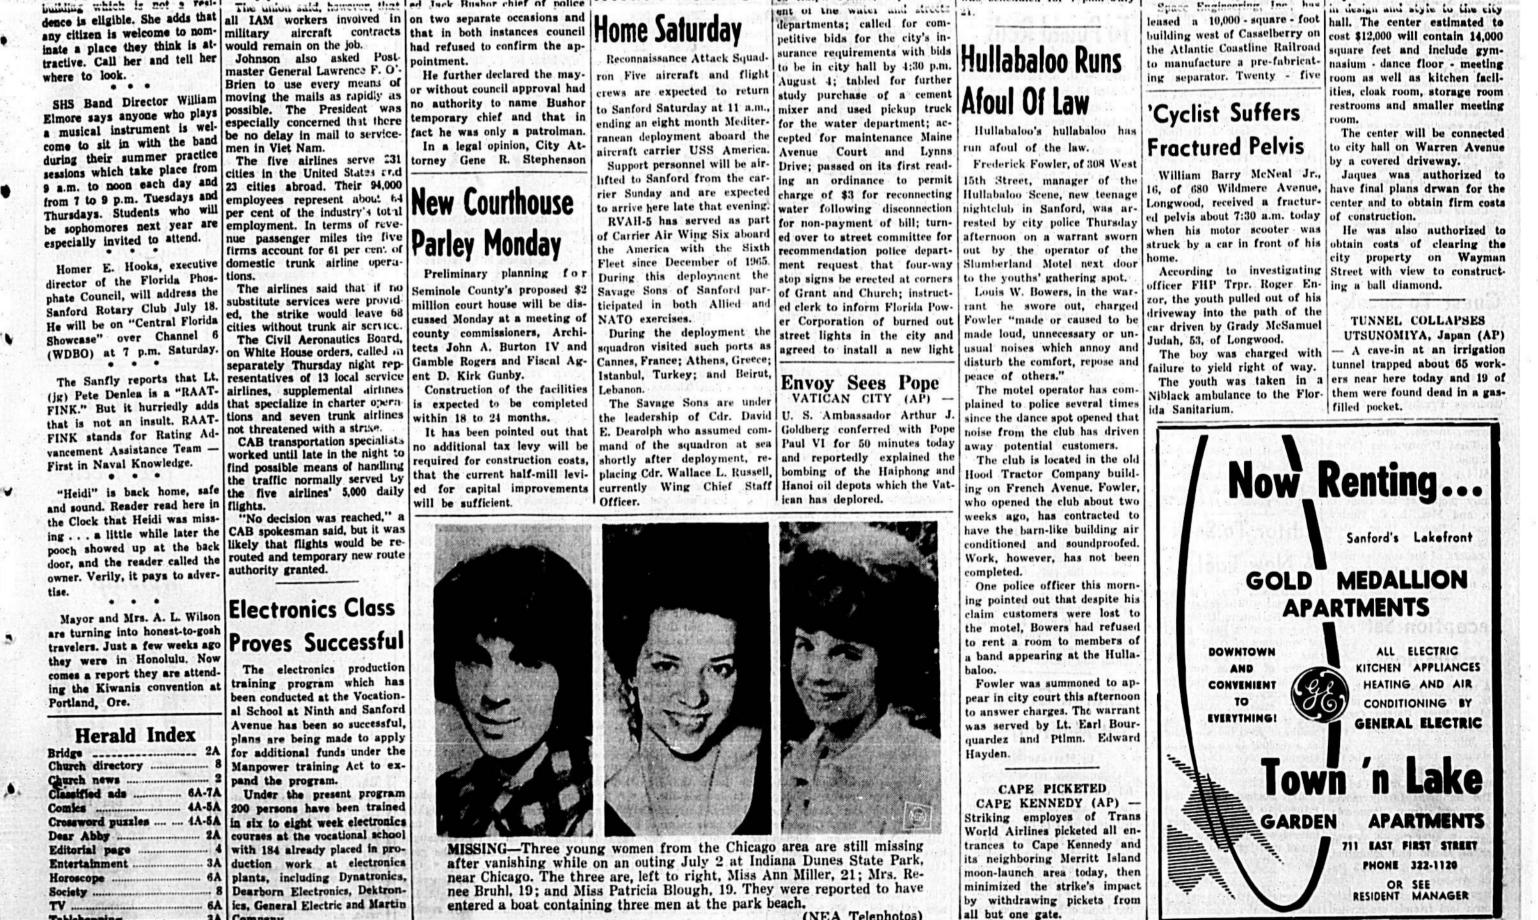

ter John Norden and Chamber of Commerce of-

CAPE PICKETED

MISSING-Three young women from the Chicago area are still missing after vanishing while on an outing July 2 at Indiana Dunes State Park, near Chicago. The three are, left to right, Miss Ann Miller, 21: Mrs. Renee Bruhl, 19; and Miss Patricia Blough, 19. They were reported to have entered a boat containing three men at the park beach.