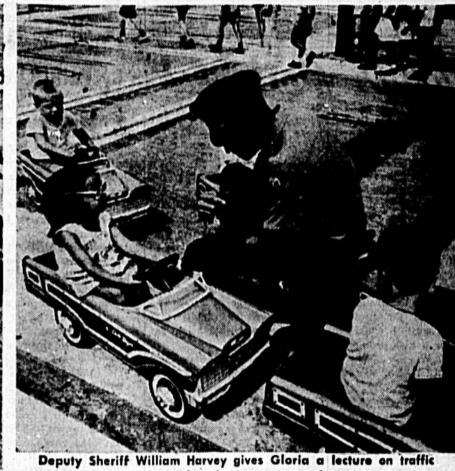

Page 4A - July 7, 1966 **Know Your** 

PAYMOND E. WELDON joined the Sanford
Fire Department on Nov.
26, 1964, following nearly seven years active duty with the U.S. Navy.
Originally from Valdosst, Ga., and a graduate
of Hahira High School in
Hahira. Ga., Weldon of Hahira High School in Hahira, Ga., Weldon came to Sanford in June, 1962. He and his wife, Faye, have three children: Pat, Cheryl and Randy. The family resides at 316 West 9th Street. (Herald Photo)