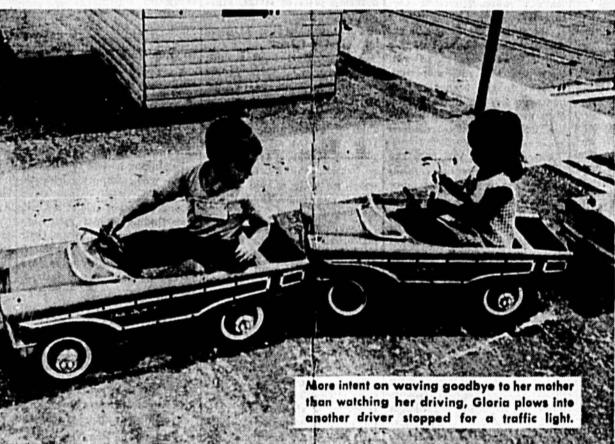

Page 4A - July 7, 1966 **Know Your** 

PAYMOND E. WELDON joined the Sanford
Fire Department on Nov.
26, 1964, following nearly seven years active duty with the U.S. Navy.
Originally from Valdosst, Ga., and a graduate
of Hahira High School in
Hahira. Ga., Weldon of Hahira High School in Hahira, Ga., Weldon came to Sanford in June, 1962. He and his wife, Faye, have three children: Pat, Cheryl and Randy. The family resides at 316 West 9th Street. (Herald Photo)