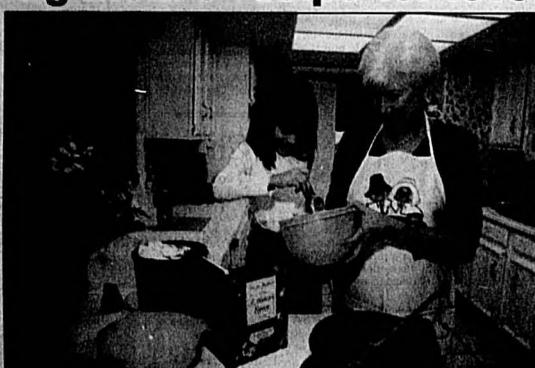

#### Cookbook keeps mother's legacy alive

By Michelle Jeria Managing Editor

LONGWOOD - On a normal weekend morning, It's not unusual to find Joan Hansen and her granddaughter, Ashley, in the kitchen making pancakes. Although Ashley is only 5 years old, she already enjoys the intricacies of cooking — a gift she inherited from her mother, Lori.

A special cookbook usually lies open in front of the pair

are baking. The book of family WAS COMlled during the last 15 months of Lori Madison's life so Ashley

would grow up understanding the passion her mother had for cooking. It's a mother's legacy to her daughter. "Knowing that her life

would be greatly shortened, my daughter worked feverish-

and she was so inspiring," Joan

said. "She always tried to be

optimistic throughout the

Ashley Madison and her grandmother, Joan Hansen, add ingredients for a family favorite recipe. Ashley's morn, Lori, died of breast cancer in June, but the 5-year-old is discovering her mom's passion for cooking thanks to a cookbook Lori publish.