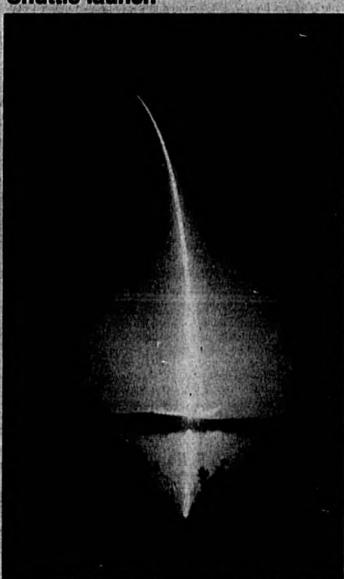

## Shuttle launch

Photo by John Sciency, special to the Hersid A time-elapsed photo shows the arc of the Space Shuttle Endeavour as it blasts off from Kennedy Space Center and moves into the Earth's orbit. The mission for STS-97 will be to power up the International Space Station. The five-member crew will install two of the eight solar arrays that will eventually deliver 60 times more power to the space station than was possible on the Russian Mir station.