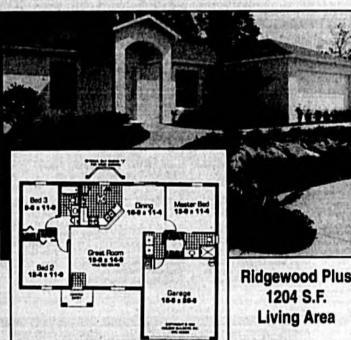

M ULTRASOUND - \$35.00

This screening detects aneurysm of the Aortic Artery. The aorta is 95% of the people may die if it ruptures.

Diagnostic testing for these screenings may range in cost from \$800-\$1,000, depending upon the medical facility in which it is performed. Through the use of mobile technology and volume screening. Professional Health Screening Services is able to provide these screenings at the above attordable prices. The screenings are reviewed by a board certified cardiologist or radiologist. All results Screening Services is a nonreferral screening service.

## What's *Your* Favorite Holiday?

Everyone has a favorite Holiday! What's yours? Visit our decorated model center today and make your choice from a dozen affordable and exciting designs. FREE pre-qualification!



**▼** Total Mo. Payments from just \$566

✓ Only \$750 total out of pocket

✓ \$100 gets you started

✓ We pay closing costs

✓ FREE pre-qualification

(904) 532-2424 1863 Saxon Blvd. **DELTONA** 

P.I.T.I. payment from \$73,900 purchase price w/\$15k sistance, 7.25% bond, 8.03 APR

**FHAVA** Financing Available Licenses# CRC023390

MODEL OPEN: 10 -6 Mon.-Sat. 11am-5pm Sunday

100% Employee Owned http://holidaybuilders.com



## Does 'Tales of Vienna Woods' exist?

Q. I have tried for a long time, unsuccessfully, to find info about a movie that was probably made in the early 1940s, or thereabouts. Even a book listing many old movies did not show it. Do you have anything on "Tales of the Vienna Woods," with Elisa Korjus? - V.G., Little Rock, Ark.

A. You're looking under the wrong title.