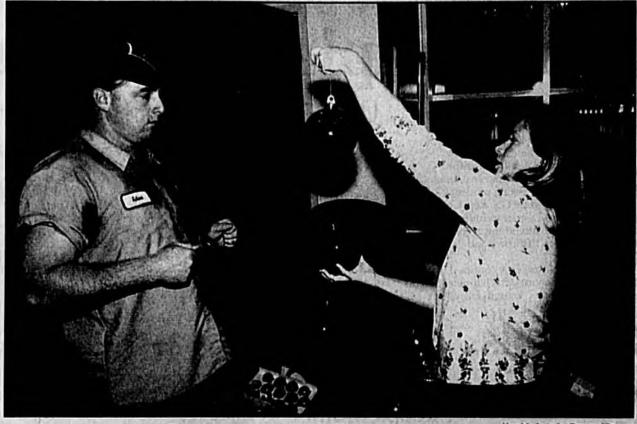

#### Tis the season

Hands phase by Towns Kathy Gehr and Adam Campbell, both employees with the Lake Mary Parks and Recreation Department, decorate the inside of Lake Mary City Hall. The city kicked off the holiday season Friday with a celebration at City Hall.