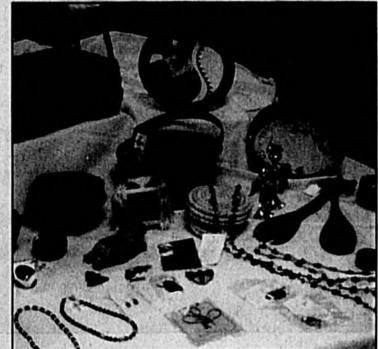

Home Burglary The Seminole County Sheriff's Office Intelligence Section and District 3 (Lake Mary) are investigating a home burglary that they believe may be linked to a caution released several days ago regarding traveling criminals, or "gypsies' as they are often

referred to.

On Nov. 17, between 5:30 and 6:30 p.m., a woman reportedly used a patio chair to break a glass door leading to the master bedroom of a residence in the Alaqua Lakes subdivision in Lake Mary. She removed jewelry valued in excess of \$20,000.

Deputies believe there was an accomplice in a waiting vehicle.
The burglar is described as a
Hispanic or Indian female,

approximately 5 foot 5 inches, heavy set, with dark black slicked back hair tied in a tight bun. She was last seen wearing a tanned colored skirt and long sleeved jacket.

Homeowners are urged to be cautious as this is what is known as the Traveling Criminal season. Anyone with information regarding the burglars is asked to notify Investigator Jan Kloth at the Seminole County Sheriff's Department, 407-444-0567.