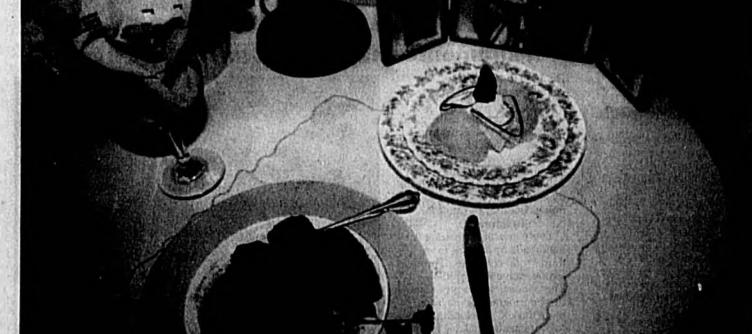

#### Cookbook keeps mother's legacy alive

By Michelle Jeria Managing Editor

LONGWOOD - On a normal weekend morning, It's not unusual to find Joan Hansen and her granddaughter, Ashley, in the kitchen making pancakes. Although Ashley is only 5 years old, she already enjoys the intricacies of cooking — a gift she inherited from her mother, Lori.

A special cookbook usually lies open in front of the pair

are baking. The book of family WAS COMlled during the last 15 months of Lori Madison's life so Ashley

would grow up understanding the passion her mother had for cooking. It's a mother's legacy to her daughter. "Knowing that her life

would be greatly shortened, my daughter worked feverish-

and she was so inspiring," Joan

said. "She always tried to be

optimistic throughout the

Ashley Madison and her grandmother, Joan Hansen, add ingredients for a family favorite recipe. Ashley's morn, Lori, died of breast cancer in June, but the 5-year-old is discovering her mom's passion for cooking thanks to a cookbook Lori publish.

ly on projects to help her daughter remember the mother that loved her so much," Joan' sald. "Out of that passion came the idea of a cookbook to make sure Ashley never lost track of favorite family recipes."

Lori was diagnosed with advanced breast cancer in 1996 - a couple of months after she had a physical and was declared in good health. Her daughter was 16 months old.

The cancer spread rapidly,

Lori had a lot of courage, See Cookbook, Page 11A