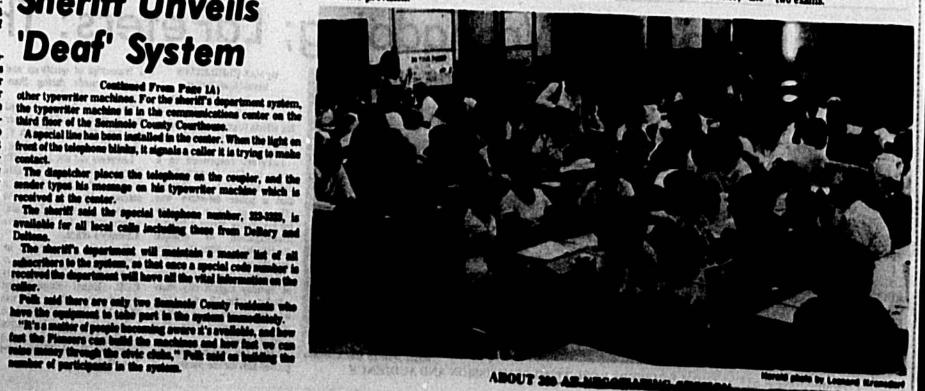

The council told Sam Anderson See PET OWNERS, Page 2A'

DISPATCHER DEBBIE SMITH 'TALKS' WITH DEAF PERSON ... as Sheriff Polk (right) and telephone Pioneer Herb Watson check of

# Sheriff's Office Unveils 'Deaf' Emergency System

The Telephone Pioneers take "junk" teletype machines and with a little work transform them into communication devices for

"We get them from anywhere we can find them," Herbert Watson of the Telephone Pioneers, said today. "Its all volunteer work. We restore them and give them to people who need them." The latest recipient of the teletype machine is the Seminole County Sheriff's Department, which this morning unveiled a new emergency communications system designed specifically for the

"The system was brought to my attention by the Telephone Pioneers and a Lake Mary man who had a deaf daughter," Sheriff

The Amendments What are those proposed amendments to the Florida constitution? Check pages 6-9A.

and more deaf people moving into the area." The sender and receiver of messages on the system require a telephone, a coupler attached to the telephone and a telephone

The Telephone Typewriter Network, working with th Telephone Pioneers, donates the typewriter. Watson said once a person applies to take part in the program, it will take up to six weeks to locate a teletype machine for con-The coupler costs \$200. The Longwood Sertoma Club has

Polk is asking for other civic and community organizations to become involved and help purchase couplers for those who can't "The need for machines is there," Polk said. "But without

The engineer said federal transfer is to cut down on ingrants before the new surence costs. For the truck to

A special line has been installed in the costs. regulation west into offset, remain in the fire department for training purposes, instruction. Collection innex were plant or interceptive line construction. Collection innex were structured for front of the telephone blinks, it signals a caller it is trying to make contact.

The department the telephone on the coupler, and the sender types his message on his typewriter machine which is received at the regulations limit will be \$600 annually.

The shortest and the special telephone number, 325-3325, is