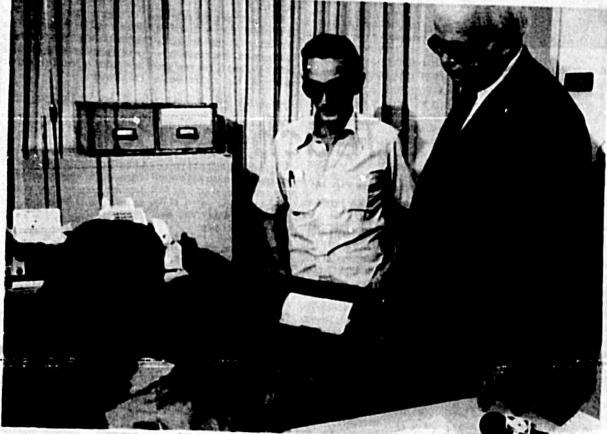

# Sheriff's Office Unveils 'Deaf' Emergency System

The Telephone Pioneers take "junk" teletype machines and with a little work transform them into communication devices for

"We get them from anywhere we can find them," Herbert Watson of the Telephone Pioneers, said today. "Its all volunteer work. We restore them and give them to people who need them." The latest recipient of the teletype machine is the Seminole County Sheriff's Department, which this morning unveiled a new emergency communications system designed specifically for the

"The system was brought to my attention by the Telephone Pioneers and a Lake Mary man who had a deaf daughter," Sheriff

The Amendments What are those proposed amendments to the Florida constitution? Check pages 6-9A.

and more deaf people moving into the area." The sender and receiver of messages on the system require a telephone, a coupler attached to the telephone and a telephone

The Telephone Typewriter Network, working with th Telephone Pioneers, donates the typewriter. Watson said once a person applies to take part in the program, it will take up to six weeks to locate a teletype machine for con-The coupler costs \$200. The Longwood Sertoma Club has

Polk is asking for other civic and community organizations to become involved and help purchase couplers for those who can't "The need for machines is there," Polk said. "But without