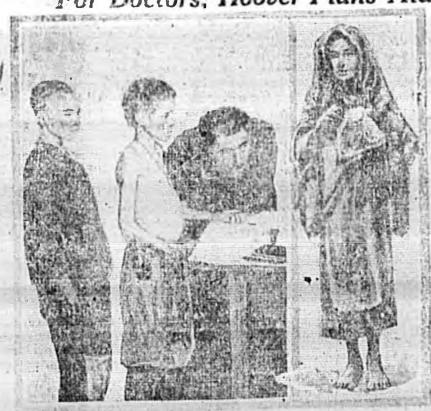

Phone 404 Cor. 9th and French

JUST PHONE 101 For an Estimate

Saving Almost Naked Russians From Death From Cold Problem For Doctors: Hoover Plans Aid

mantily clad in Russia and the ministration kitchem where they re-Thraine are hurrying relief to the ceive the only meal they are able crothing needy through the clothing to obtain. peterial package plan of the Amthar to the Hoover food remittance syst in whereby Americans to hi rican Rellef Administration. The food to friends and relatives abroad ble shipment of textle packand sayed multius of fives. The

men bought by a suppathetic persons mand and Col. William N. Haskell, for any perticular person will be forwarded to the most fieldy perdirector of the A. it. A., in Russia; gons known by the A. R. A. works he inturned Herbert Houser that its y will be delivered immediately the person or group for whom

they have been designated. small family with clothing. Each package will contain nearly five yards of dark wool cloth, enough Heeding the plea of their relatives and friends who fear to face the hard Russian winter without clothing, hundreds bought clothing packages in the first few days of sale so that the A. R. A., could deliver them without hest of time. The intensive winter weather is now setting in throughout Ruraia. The packages are parchasable through the American Relief Administration headquarters at 42 Broadway, New

One package, which costs tweifty,

dollars, will pracheally equip a

for one suit of clothing for an ad-

Many American banks throughout the United States have Especially are children in need of convented to receive and torward plothing. They are abable to leave funds for clething remittance