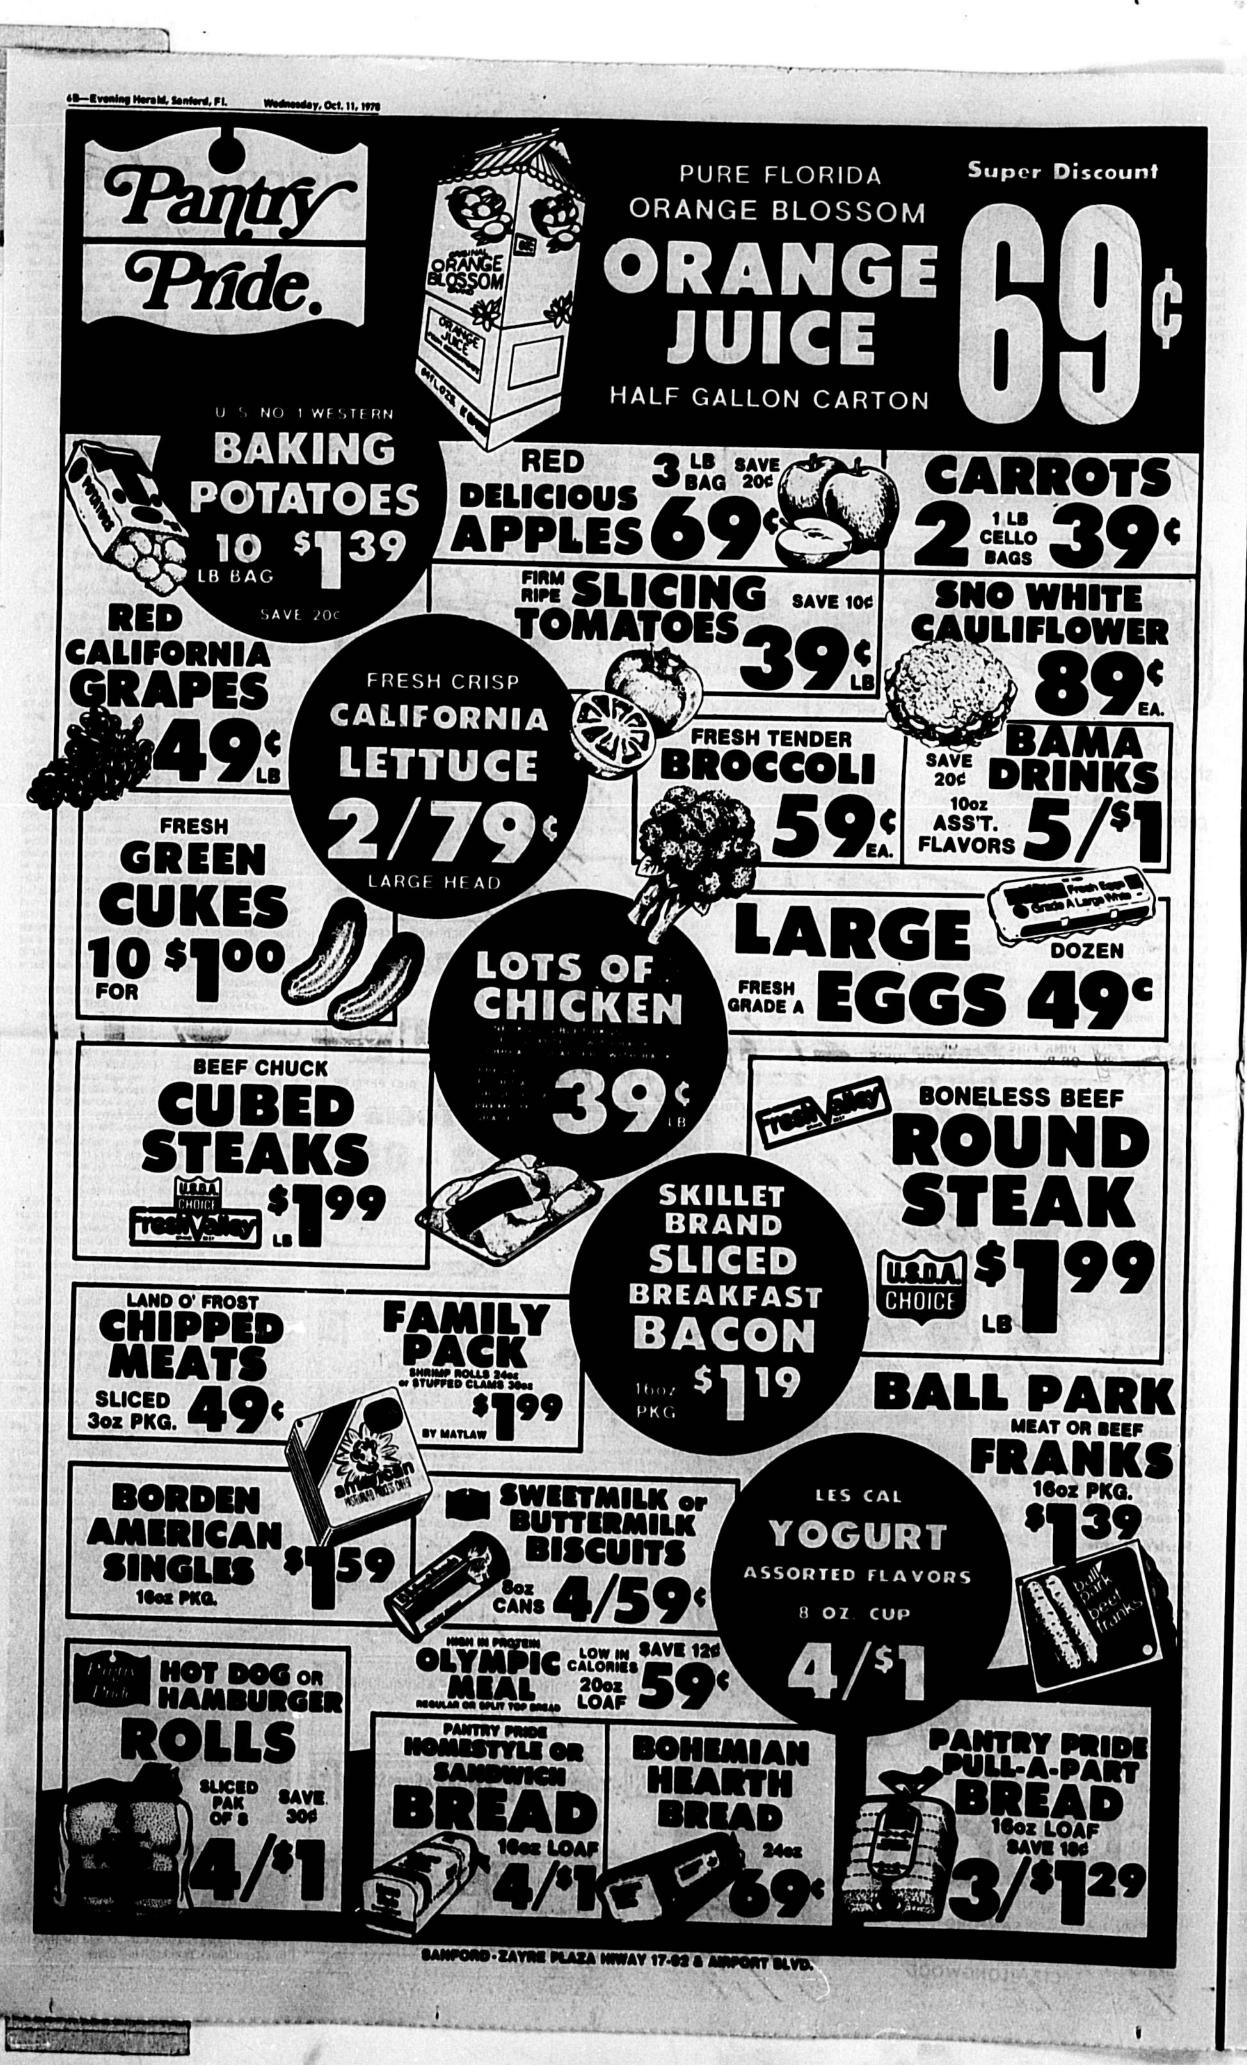

oiling water and straw, poke holes in surface of cook, stirring constantly, until Carefully spoon custard is thick enough to coat a remaining is cup grape juice wooden spoon (about 15 onto cake until it is absorbed. minutes). Chill several hours. Cool cake. Sprinkle with con- Meanwhile, place a layer of fectioners' sugar before ser-spongecake in a large crystal bowl. Pour is the sherry over the cake; spread with 12 cup concord grape jam. Stud cake layer with is the almonds Repeat with remaining layer

Refrigerate until ready to emaining 1 tablespoon sugar: beat until stiff. Just before serving, pour custard over cake layers. Top with whipped cream. Garnish with frosted grapes and additional almonds

Pumphin, apple and peach treats add the final touch to a traditional Thanksgiving dinner.





2/94¢

1.24

Pringle Potate Chins

75 Recreational Vehicle

73 Terry Trailer 25' lang.

Euc. cond. Many extras \$3000, 349 \$490

77-Junk Cars Removed

UY JUNK & Used cars, trucks

after 5 p.m. & weekends.

BUY JUNK CARS

Call 322 1424

Trucks. Top dollar pold. 321-8807

med Jink or repairable Cars o

6:00

THE NEWLYWED GAME MARY TYLER MOORE "Hil" Mary goes into the hospital for a minor operation and 12 THE CROSS-WITS JOKER'S WILD MACNEIL / LEHRER

7:30 ① LIARS CLUB ① THE GONG SHOW ② PLEASE STAND BY \$1.96 BEAUTY SHOW 12 CAROL BURNETT AND FRIENDS Guest: Vincent DICK CAVETT

12 PTL CLUB 6:00 (I) AGRONSKY AND COMPA-8:00 ( EYEWITNESS MAGAZINE (2) (2) BASEBALL Live coverage of the second game of the WOMEN AND MEN World Series from the city of the National League champion

THE JEFFERSONS CA