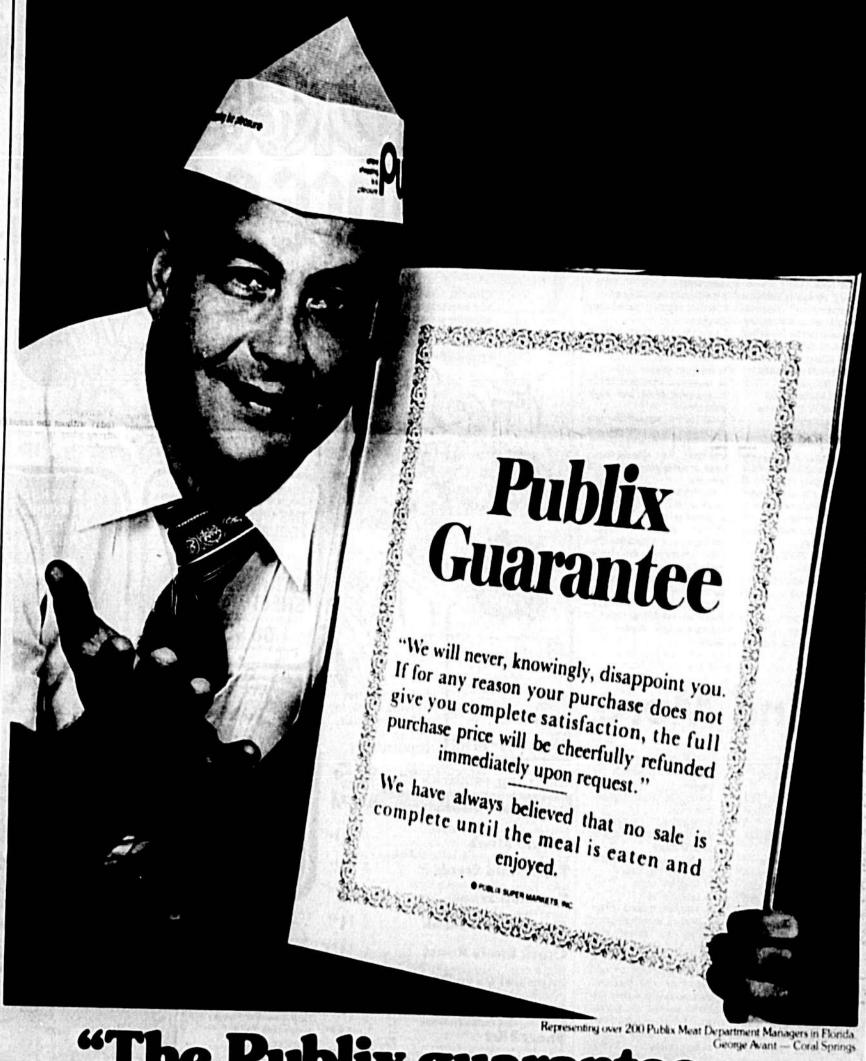

ust as delicious as it is quick and easy to make. QUICK-QUICK CHICKEN

fryer, cut up 1 can herb seasoned "Special Sauce" te cup grated parmesan

Arrange chicken in shallow glass baking dish. Top with sauce. Seal with plastic wrap. Cook in microwave on high for 20 minutes. Garnish with cheese. Serve over noodles



Jan Freeman (left) samples popcorn "Microwaved" by Pat Taylor who will "make waves" for art enthusiasts Saturday. Mrs. Taylor will spend the day cooking and dishing up samples for interested art show patrons and



# lactics

In a large skillet melt corn oil regular participation in sports.

And on the subject of diet, Pat most of the liquid has been strives to achieve a balance absorbed. Mix in kidney beans between intake of saturated and

into poppers and serve CHILL AND RICE



# "The Publix guarantee is our guarantee."

"I started in the grocery business as a meat cutter. I know quality beef and I stand behind ours. But if for some reason you're unhappy with a piece of meat, we'll make it right."

We know you mean business.



Cook 10 minutes more with the

Add brown sugar and

vinegar. Cook with cover off for 5 minutes or until juices are

absorbed. Season with salt and

pepper. Makes 6 to 8 servings.

cabbage in terms of German 1 large onion dishes, such as sauerbraten and 1-3rd cup brown sugar

But red cabbage is also tasty when cooked quickly in stir-fry skillet or Dutch oven. Add the method with fresh tart apples, bananas, raisins, grapes, to coat with margarine. Cover

pineapple or Mandarin oranges. This makes a crunchy sweet-sour combination that ples w