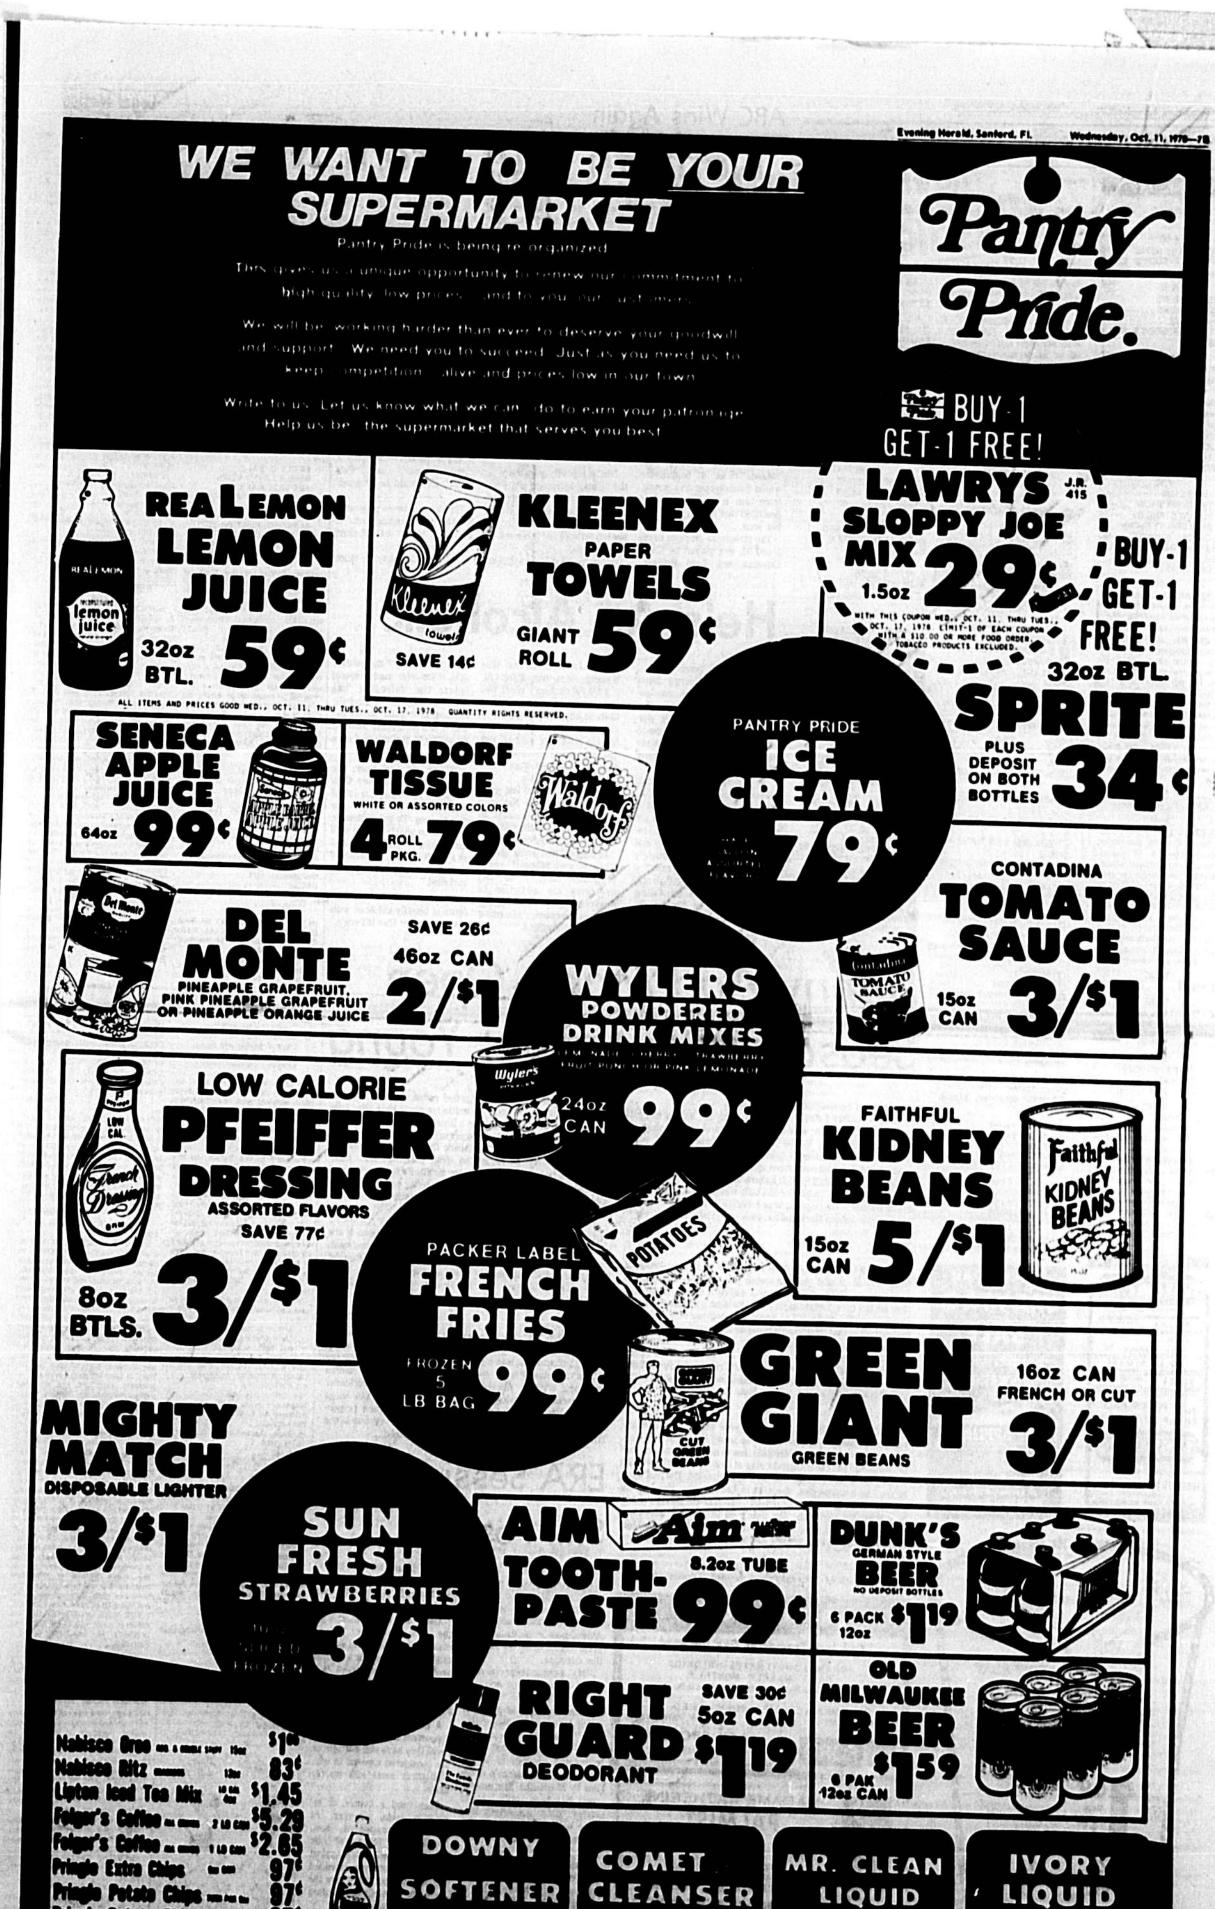

ling water and straw, poke holes in surface of cook, stirring constantly, until Carefully spoon custard is thick enough to coat a remaining is cup grape juice wooden spoon (about 15 onto cake until it is absorbed. minutes). Chill several hours. Cool cake. Sprinkle with con- Meanwhile, place a layer of fectioners' sugar before ser-spongecake in a large crystal bowl. Pour is the sherry over the cake; spread with 12 cup concord grape jam. Stud cake layer with is the almonds Repeat with remaining layer

Refrigerate until ready to emaining 1 tablespoon sugar: beat until stiff. Just before serving, pour custard over cake layers. Top with whipped cream. Garnish with frosted grapes and additional almonds

Pumphin, apple and peach treats add the final touch to a traditional Thanksgiving dinner.





2/94¢

1.24

Pringle Potate Chins

75 Recreational Vehicle

73 Terry Trailer 25' lang.

Euc. cond. Many extras \$3000, 349 \$490

77-Junk Cars Removed

UY JUNK & Used cars, trucks

after 5 p.m. & weekends.

BUY JUNK CARS

Call 322 1424

Trucks. Top dollar pold. 321-8807

med Jink or repairable Cars o

6:00

THE NEWLYWED GAME MARY TYLER MOORE "Hil" Mary goes into the hospital for a minor operation and 12 THE CROSS-WITS JOKER'S WILD MACNEIL / LEHRER

7:30 ① LIARS CLUB ① THE GONG SHOW ② PLEASE STAND BY \$1.96 BEAUTY SHOW 12 CAROL BURNETT AND FRIENDS Guest: Vincent DICK CAVETT

12 PTL CLUB 6:00 (I) AGRONSKY AND COMPA-8:00 ( EYEWITNESS MAGAZINE (2) (2) BASEBALL Live coverage of the second game of the WOMEN AND MEN World Series from the city of the National League champion

THE JEFFERSONS CAME