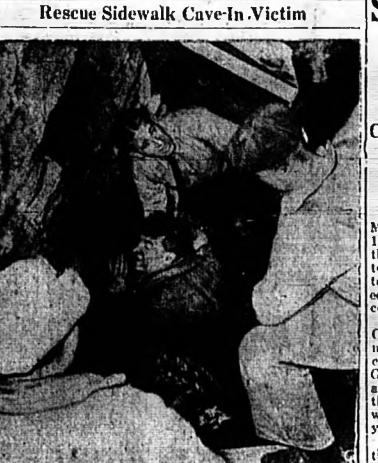

he reinforcement of the Dick Bass, former Gainesville

Established 1908

A ROPE THED ABOUT HIS WAIST, Charles Solino, 55, waits for rescue workers to haul him to safety after being trapped beneath the surface by earth and concrete when part of a mid-town New York sidewalk and roadway collapsed. Three others buried with Solino at the time, were quickly freed by a police emergency rescue equad. (International)