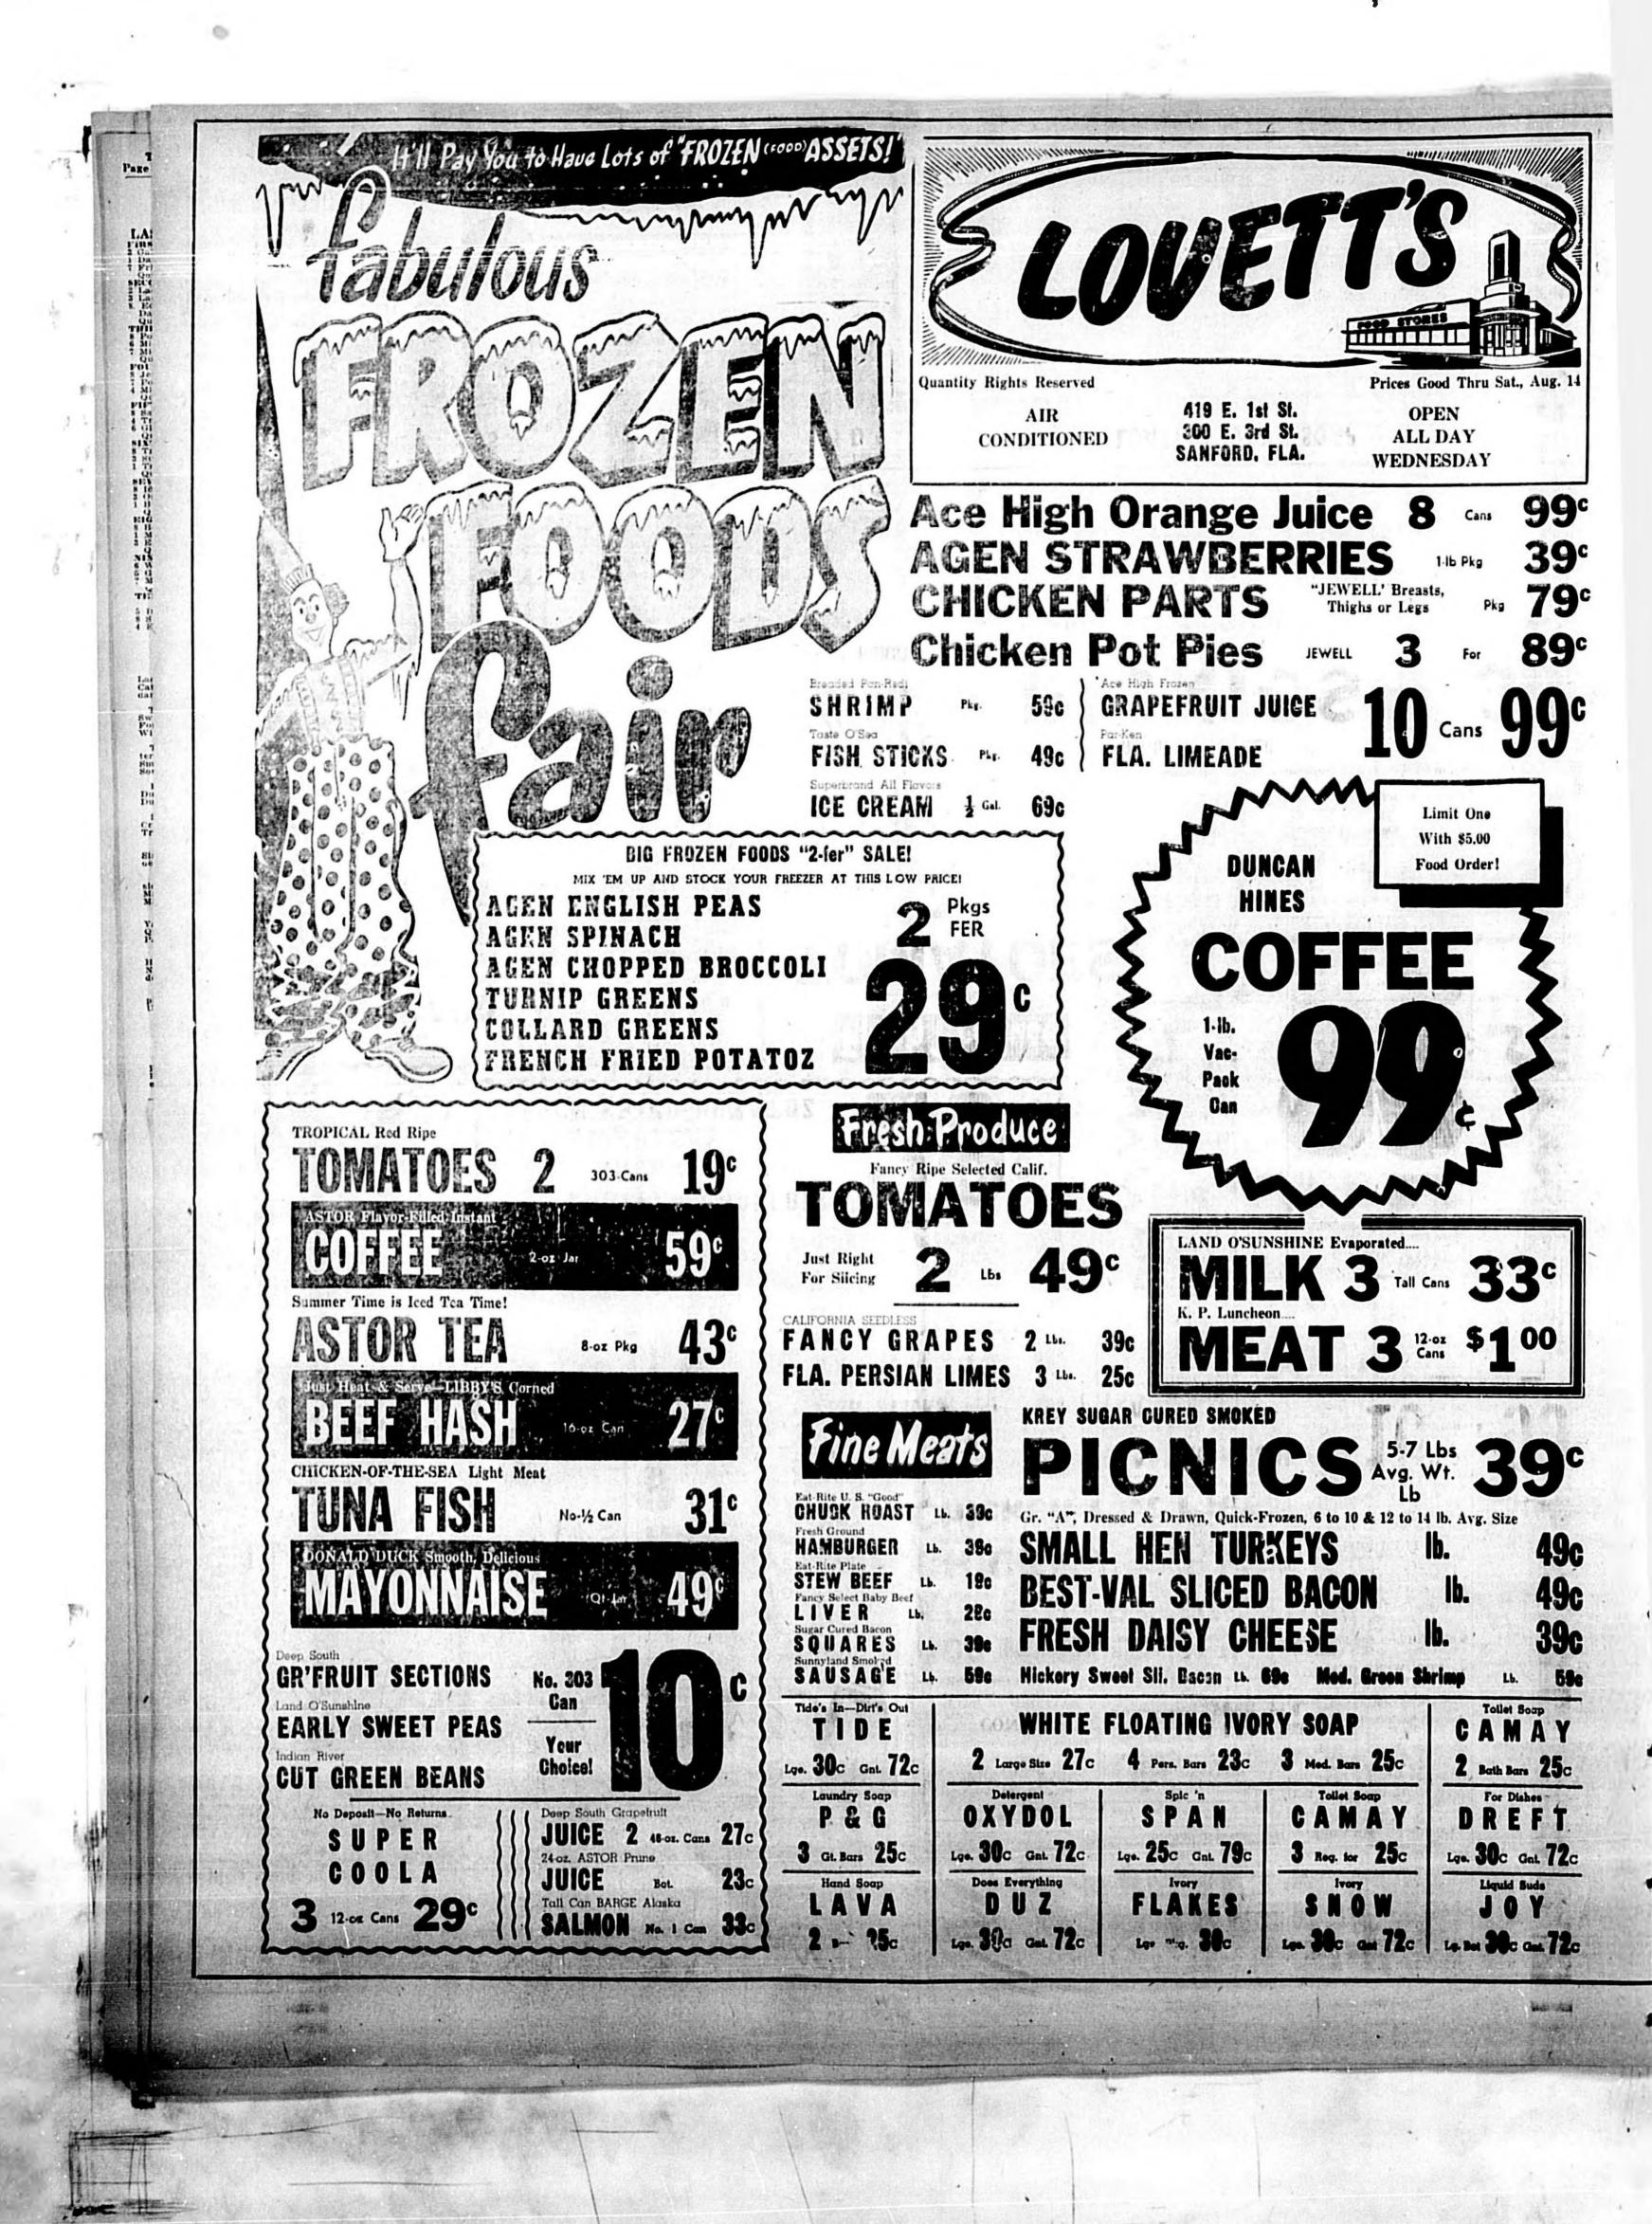

Property of all kinds taken from the homes for an ownership check "proper claims" be filed against the bonding company which holds

A 197-page statement of Travis Bateman's bond and "on any and A 197-page statement of Travis A. Ferguson, a former police of ficer held on three burglary charges supplied key information for yesterday's roundup. Bateman's bond and "on any and all other bonds of employes who apparent misuse of these public funds." Bateman's bond and "on any and all other bonds of employes who apparent misuse of these public funds."

Singer quoted him as implica-

A new and y a new and y and y a start with a strategy and y a

# Meet's Top Honors The auditor's final report said boys-unidentified by officers-duce for the object but were un-successful. The sheriff called in a