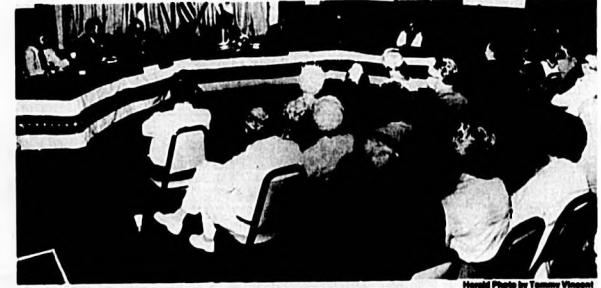

# By SANORA BOUCHANINE Herald staff writer

LAKE MARY — About 40 residents turned out at the city commission chambers last evening to quizfour candidates running in the Nov. 7 commission election.

The event was sponsored by the Lake Mary Chamber of Commerce and monitored by the Lake Mary Optimist Club.

🖂 See Candidates, Page 5A

Lake Mary citizens had an opportunity to quiz the candidates Thursday.

The Lake Howell High School band, of which some members are shown here performing at a recent football game, will be the host group for tomorrow night's festival.