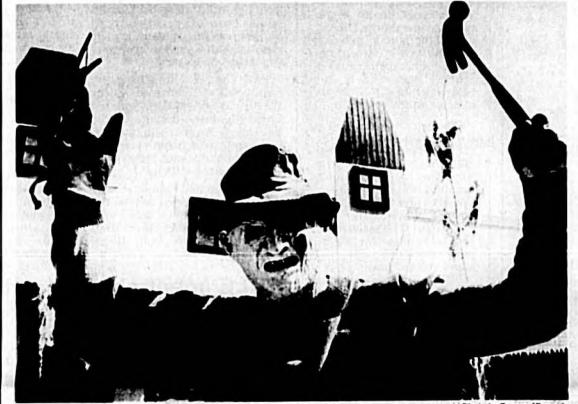

Sgt. Ralph Salerno said the purse

Freddy Krueger will be one of several ghoulies on hand at the Longwood Police Station on Halloween night. The Longwood and younger.

Harald Pipelo by Tax PD has set up a haunted house and arranged for other fun and games for local kids age 12