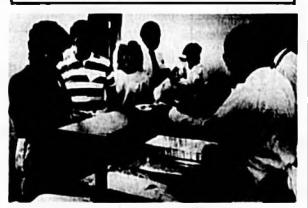

Carol Hoveland (left), Mary Cabell, Tami Gaudreau, and Lamar Richardson line up for beakfast, served by Steve Hartsock (right).

## Food to show appreciation

SANFORD - Approximately 100 teachers from Sanford Middle School, Lakeview Middle School and Seminole High School braved inclement weather to get to the newly renovated cafeteria at Seminole High School where they were honored this morning at a teacher appreciation breakfast sponsored by the Greater Sanford Chamber of Commerce. Chamber members served the food and took care of the cleanup. Seminole High School principal Wayne Epps, who served as host for the event, said he was pleased with the turnout for the first appreciation breakfast which included three of the Sanford schools.