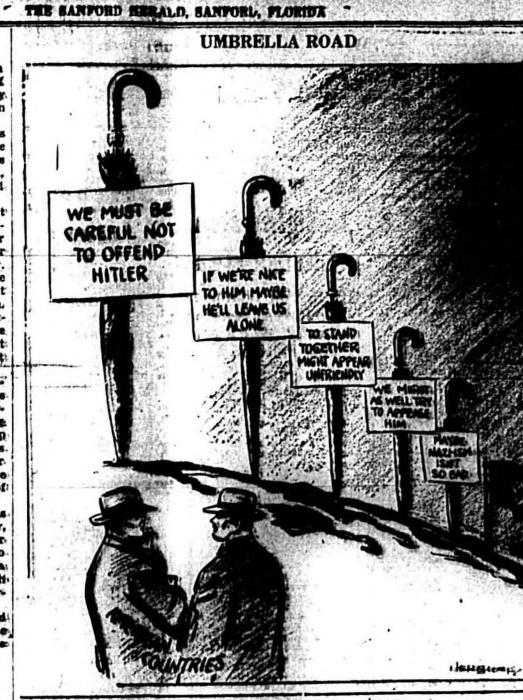

orces. It was as group of these refugnes which withstrained the French-from blowing up a very strategic bridge allowing the Ger-mans to cross the Meuse. The armies of Hitler and Mussolini may be well-versed

in military tactics and may be equipped with an abundance, of the finest material, but in the matter of distinguistable conduct they are also supreme.

#### The Tourist Business

The fine results last winter from an active effort to get more visitors following the realization that the tour-ist trade is Sanford's best bet, will be added to during the coming sesson as work continues towards making this city

The sail the sequer i buildeness.
 The sail the sequer is buildeness.
 The same is the sequer is the same is season as work continues towards making this city

 As regards.
 As reg



# DISPELLING THE FOG

campaign in which the rising protest against a party in pow-er continued to sweep on and om at such a late hour."

#### TUESDAY, JULY 23, 1940

New Method For Fusing 2 Types Steel Invented NEW YORK, July 22.-(47)-American metallurgists have in-rented a new process which forms Blamese twins out of two en-they, fuse into a union which all orta of the cake still dough when the frosting is poured. Where the two metals meets they fuse into a union which all orta of twisting, pulling, break-ing, hammering and heating have fueld to destroy. The Allegbeny Ludhum reports that the stain-iesa, or other costing, never pells off in these tasts. The metal breaks only like a single piece, with no reference to its Statises

Simmese twins out of two en-tively different kinds of stee