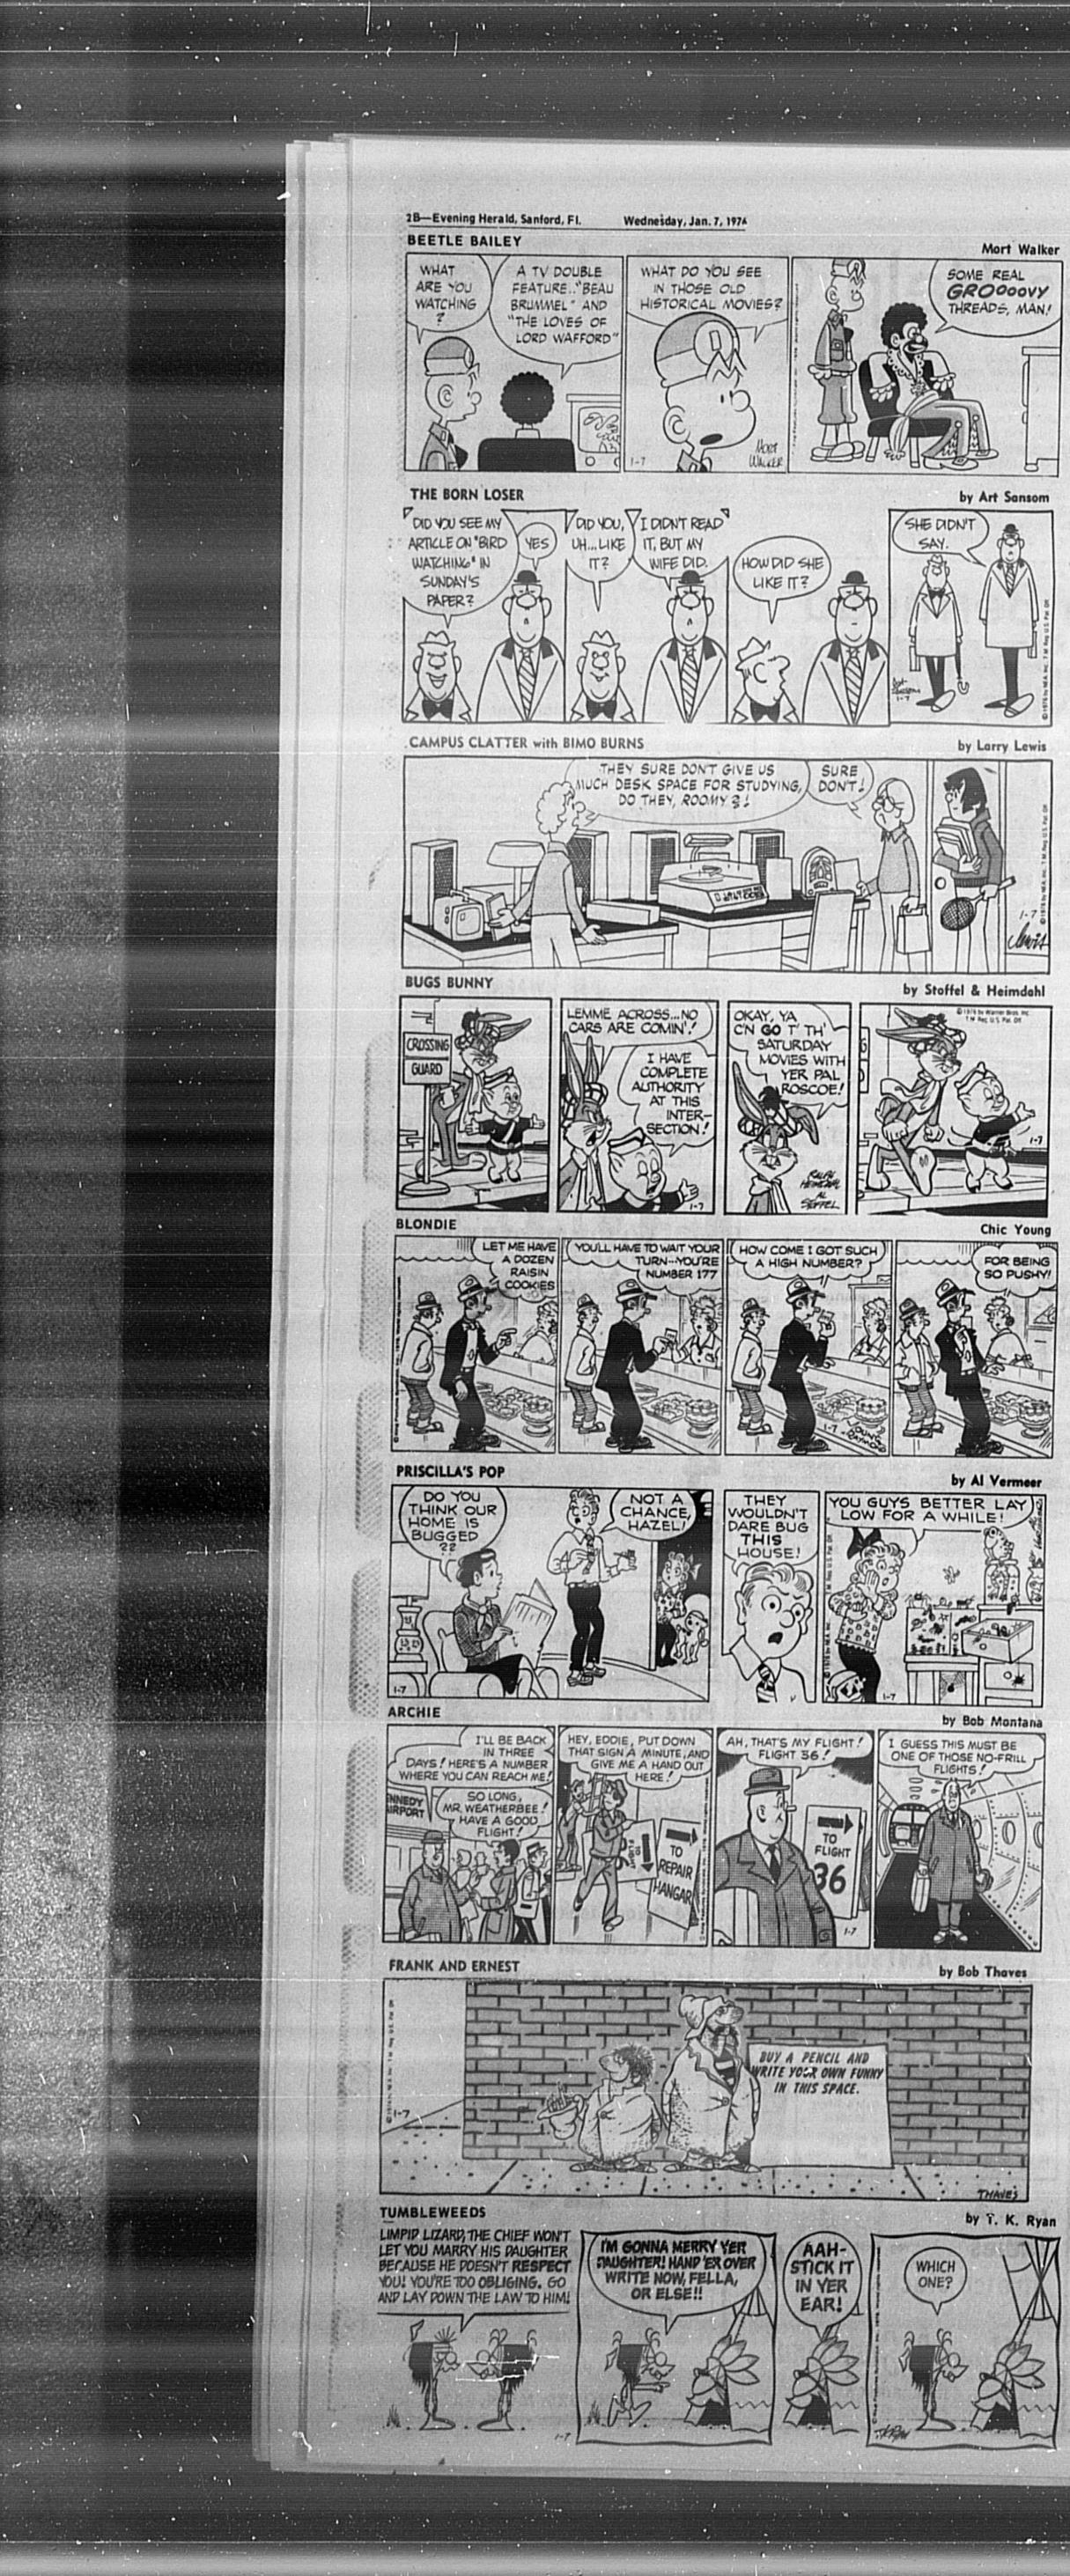

balls 436) Jan. 15 to March 4, 9 a.m. March 3. The Basic Class Piano will also be taught. A singles and wear regulation tennis course is designed to introduce round-robin tournament will be shoes - this requirement



over low heat for five minutes tirring with wooden spoor Slowly add salt, milk and clam juice till sauce reaches desired thickness. Add white wine, stir several more minutes and r

move from stove. Put fish filets on platter an place peeled grapes on to Pour sauce over/fish and deco rate each filet with a fleuror Good with chilled dry white wine. Serves 2.

# **Births Announced**

paternal grandparents are Mr and Mrs. Donald Charles Bauerle Jr., 204 Sanora Blvd., Bauerle Sr., also of Ft

me Elizabeth at Florid; paternal grandparent is Mrs. Y



NEW HOURS: MON .- SAT. 9 to 6



|                                                                                                                                                                                                                                                                                   |