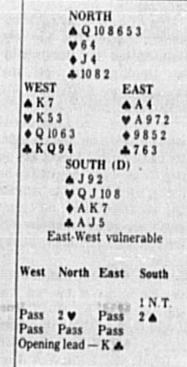

nts with high cholesterol levels are different animals than the young columnist who has an experience level of one case.

Young women, children and those with normal cholesterol levels need not be so restrictive with their diet. But such individuals need regular checks to be sure the cholesterol level remains normal. Perhaps when the young writer is in his mid 40s, if he doesn't keep his weight down. he will need to change his life style - if he still has the

For those who want more information on the diet to prevent heart disease send 50 cents for The Health Letter number 13, Diet, Preventing Atherosclerosis, Send a long stamped, self-addressed Finally he is in his mid 30s envelope for mailing. Address and tells us nothing about his your letter to me in care of this newspaper, P.O. Box



When you first use the with transfers to the minor (?) to perform. suits. Just use these artificial ive hearts.

CARNIVAL

five spades. One real advantage of the transfer bid is that you can transfer with a bad hand. Thus, North responds two hearts. South rebids two spades. He is annoyed when North drops him there, but is really delighted when play is over and he has made two spades right on the nose. Without the transfer bid, North might still bid two spades and play the hand there, but there is a good chance that South will like his

A reader wants to know if

Two hearts, transfer to and will receive copies of



how much he exercises or whether he is fat or lean. York, NY 10019. "How d'ya want your ginger ale, Reverend . . . straight up or on the rocks?"



1 . . .

spades. Guarantees