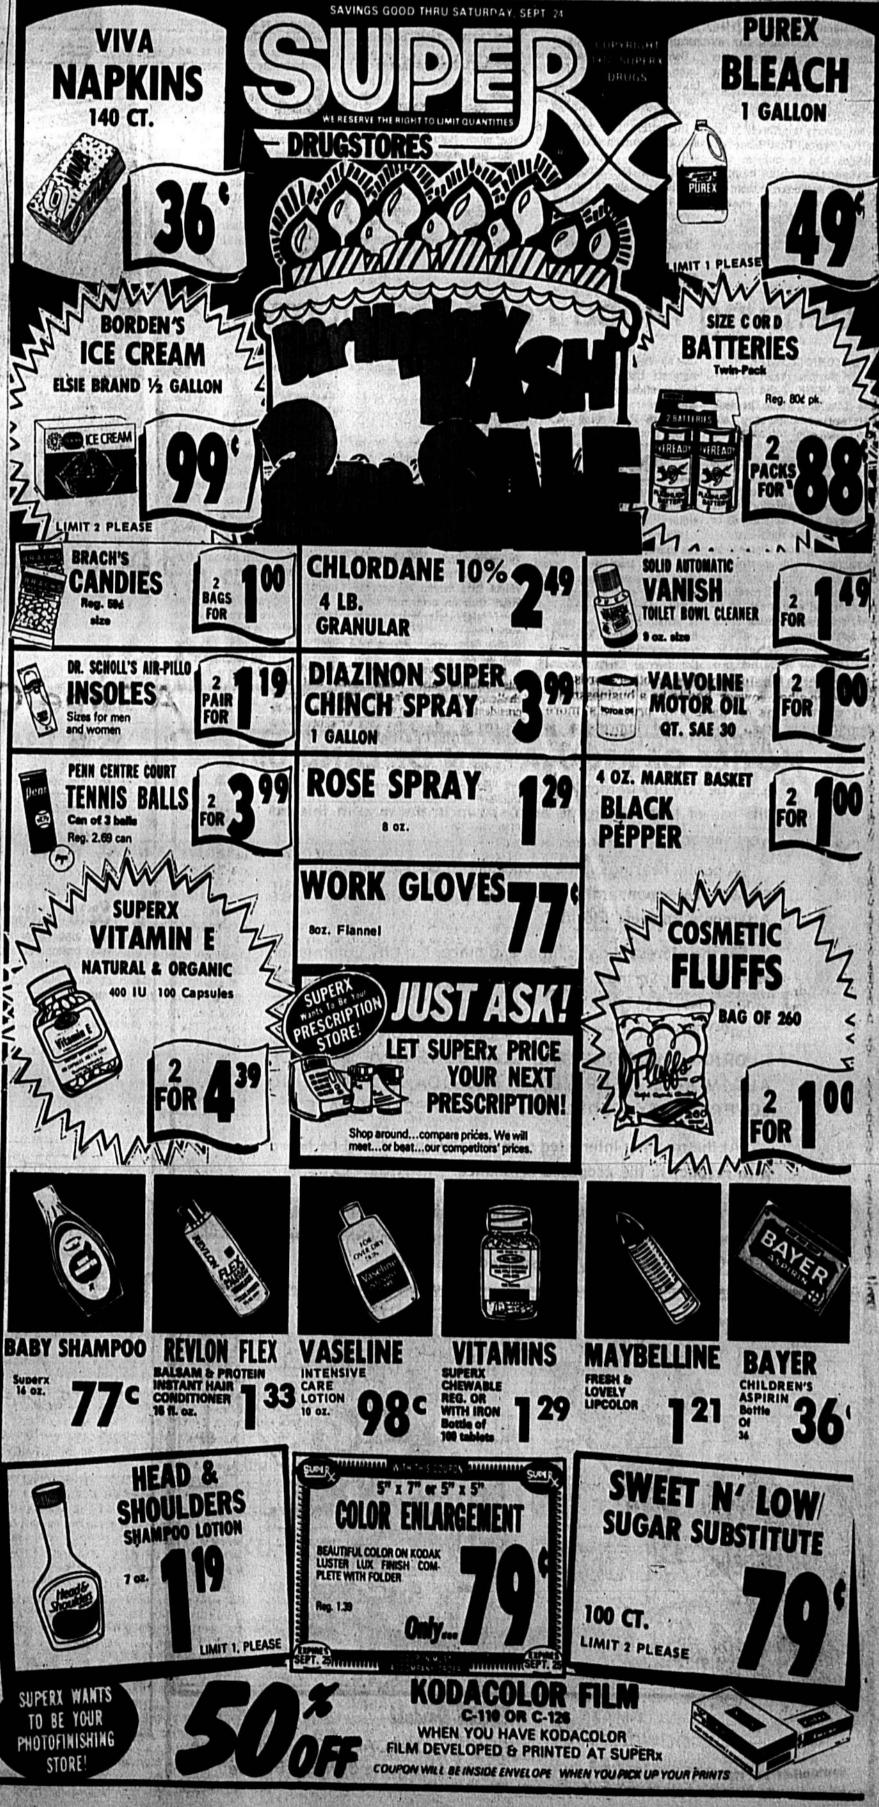

8896 9

gress in stitches again with in local nightclubs, were invited conditioning. tales of LSD bug-bombs, melt-ing swizzle sticks and teargas to a safe house, a residence maintained by the agency for Members of a Senate sub-

But the experiment didn't and sprayed himself with the work as planned, said one of the hallucinogenic drug, Rhodes . ommittee broke up in laughter former agents, Dr. David said. The experiment apparent-Tuesday as former agents told Rhodes, in testimony before the ly failed. None of the guests about the agency's use of special devices designed specific- Senate Human Resources sub- seemed to succumb to the committee on health, holding agent's suit. hearings on the CIA's extensive

uspecting test subjects. For instance, there was an

ally to introduce drugs to un-



CIA Men Couldn't Throw Straight..

WASHINGTON (AP) - in San Francisco, who thought on the San Francisco revelers, but discovered that the win-once tried to make Fidel Cas- party. on the San Francisco revelers, but discovered that the win-dows of their safe house were one said "strain and a hypodermic needle that the imagination." one that strained the com- bottles. tro's beard fall out, have Con- The would-be subjects, found open because there was no air

Determined to conclude his

"The weather defeated us,"

One that strained the committee's imagination was the attempt to make Castro lose his . Some devices were born of hair. That was revealed in 1975 desperate need. Like the gadget by the intelligence committee he built to launch a small glass launchers for agents who just such clande