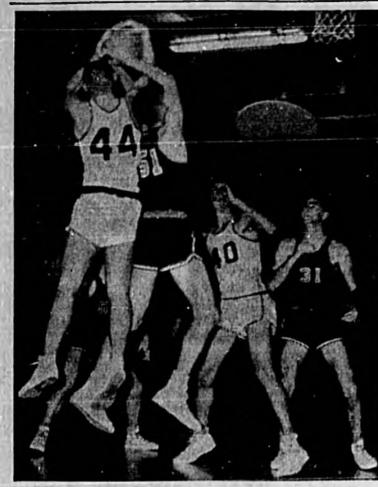

# Seminoles Grab Second Win Of Season, 53-37

SANFORD'S BARRY BROWN (44) and Oviedo's Thompson (51) struggle for possession of the rebound as Seminole Gustavson (40) and Lion Tesinsky (31) fol-

Legal Notice

secutive win Tuesday night by points. bludgeoning Paul Mikler's Oviedo SANFORD (53) Lions to a 53-37 defeat in a contest that saw the first home game for the Semipoles turn from chaos | Boniface

Locals Trip Oviedo, Riser Stars

In the first period of the ball game that saw the Seminoles Williams ahead one point at the end by a Middleton score of 10-9, the ball changed Riser . hands almost twice as many times | Davis as shooting attempts were made. McGillis Ovledo stayed closer to the Sem- Woodruff inoles in scoring than in any of the remaining periods with Mike Totals Tesinsky scoring six points for OVIEDO (37) the Lions.