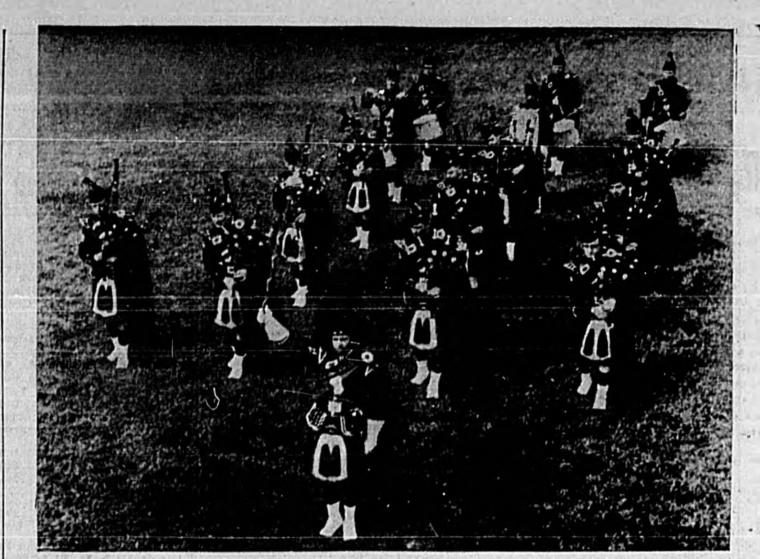

Drum And Bugle Corps

## Hospital Notes Drum, Bugle Corps To Play At Flag Ceremony

The December Bomber Stream VAH-5 and VAH-11. They will will give a public demonstration, ent of the USAF Band under the fered to residents of the area. Boomer Flag will be presented compete in a loading drill, a short of their precision maneuvers and direction of Col. George S. Holook Pop-up RBS run on States- fine music. on Dec. 13 at 2 p. m. boro, Georgia, and an RBS run

2:00 P. M. After the presentation of the Boomer Flag, the USAF Drum and Bugle Corps from Bolling Air Force Base, Washington 25, D. C.

Casselberry WSCS Plans Program; Gift Exchange

By JANE CASSELBERRY

vill be revealed.

respiratory tract are the most the circle will return to the home common cause of illness in the of the hostess for a business meet-United States.

Organized in 1949 as a compon-

tional acclaim through its per-

ances, the Pipers wear authentic

Corps. For all of their appear-business session.

in the world.

Billy Mitchell.

Heavy Attack Wing One, with To Discuss Roads At DeBary Meeting

By MRS. ADAM MULLER Volusia County Engineer Wesley Sweat and Albert Hirt, county road supervisor, will speak on the DeBary roads situation at the 8 p.m. program meeting today of its regular performances with the be served at the conclusion of the the DeBary Civic Assn. in the Community Center.

Fire Chief Everett Worden unteer Fire Dept. spoke to the group and explained coverage of-The next meeting was scheduled ward, the Corps has won interna. for Jan. 8 at 8 p. m.

formances in almost every nation DeBary Democrats In 1958, the Corps officially re- Announce Meeting

highland dress, the tartas of the Mitchell clain in honor of General Large galleys were rowed in the Mediterranean Sea until the The public is cordially invited 18th century, according to the

preme Court's reversal of 16 "sit- lunch-counter demonstrations, But it was not the kind of de-