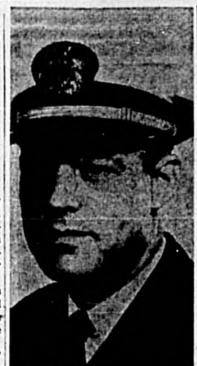

Anderson, Rush, Ward & Dean
222 East Central Avenue
Orlando, Florida
Attorneys for Piaintiff
Publish Dec. 12, 1961.

RAY MURPHY, of Heavy Attack Squadron Five was both glad and sad on De-cember 11, 1961, for his promotion to Lieutenant Commander arrived. Glad because of the promotion, sad because it means he will have to relinquish his duty of Senior Watch Officer, a post dear to every senior lieutenant and passed on only by promotion or transfers.