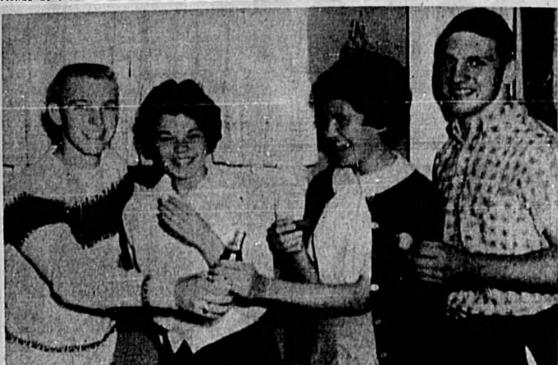

## Teenagers Enjoy Party At Berry Home

Bobble June Berry and Sonny Mrs, L. A. Berry Jr., on Mellon- listening to records during the relish, candy apples and cold Barley entertained a group of ville Ave. recently. evening. Refreshments of sand drinks were served. friends at the home of Mr. and The guests en oyed dancing and wiches, potato chips, dips, nuts. Others attending were Bill Pha

TIME OUT FOR REFRESHMENTS at the party given by Sonny Bar.ey, and Bobbie June Berry, left. Diane Beasley and Butch Riser are being served by the host and hostess.