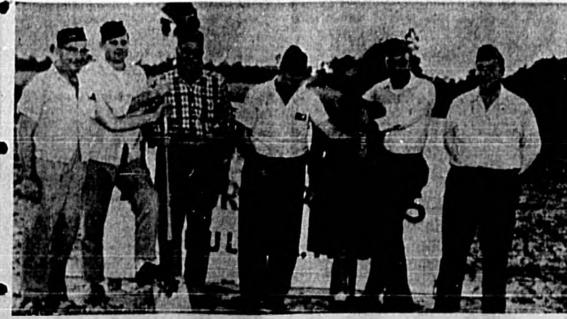

# 'Hams' Send 'Hi' Around The World

CHANGE OF COMMAND of the Seminole County Board of Realtors. Re-

tiring president, N. V. Farmer, hold the plaque which was presented to

him in appreciation of his untiring services. He presents the gavel to new

president, Byron L. Kimball of Fern Park. Other new officials shown

(from left) are, C. F. Field, vice president, A. R. Lormann, director; Kim-

ball and Farmer, and William Lippold, executive vice president of the Flo-

rida Assn. of Realtors, and Mrs. Elizabeth Kuhn, secretary-treasurer.

demonstration today outside the sourtroom where 11 "freedom riders" are being tried for attempting to integrate the train station Negro leaders said they expectof the gathering to be even larg-