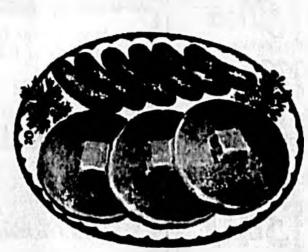

TURNING OVER THE RESTAURANT to the Jaycees for tomorrow's Pancake Day, Mrs. H. A. Appleby added her endorsement of the culinary ability of the Jaycee grill men, chairmaned by Don Royer, center, and assisted by Tom McDonald and others. The pancakes will be served from 6:30 a. m. until 8 p. m. at Mrs. Appeby's Valdez restaurant, "All you can eat" of the pancakes, sausage and milk or coffee will go for \$1 per adult or 50 cents for children. The funds raised will go to the Jaycees' youth activities and community development efforts. (Bergstrom Photo)