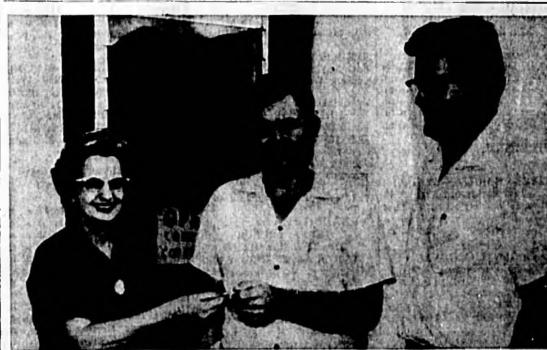

TURNING OVER THE RESTAURANT to the Jaycees for tomorrow's Pancake Day, Mrs. H. A. Appleby added her endorsement of the culinary ability of the Jaycee grill men, chairmaned by Don Royer, center, and assisted by Tom McDonald and others. The pancakes will be served from 6:30 a. m. until 8 p. m. at Mrs. Appeby's Valdez restaurant, "All you can eat" of the pancakes, sausage and milk or coffee will go for \$1 per adult or 50 cents for children. The funds raised will go to the Jaycees' youth activities and community development efforts. (Bergstrom Photo)