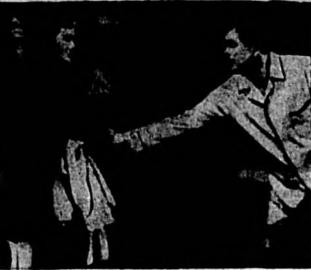

TURNING OVER THE RESTAURANT to the Jaycees for tomorrow's Pancake Day, Mrs. H. A. Appleby added her endorsement of the culinary ability of the Jaycee grill men, chairmaned by Don Royer, center, and assisted by Tom McDonald and others. The pancakes will be served from 6:30 a. m. until 8 p. m. at Mrs. Appeby's Valdez restaurant, "All you can eat" of the pancakes, sausage and milk or coffee will go for \$1 per adult or 50 cents for children. The funds raised will go to the Jaycees' youth activities and community development efforts. (Bergstrom Photo)