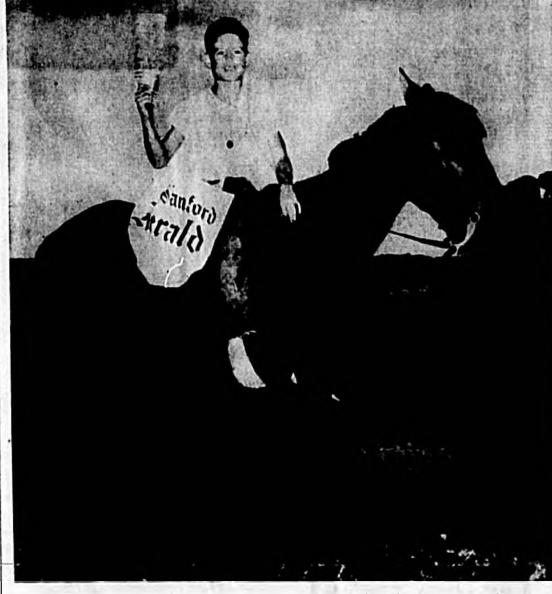

PONY EXPRESS NEWSBOY Gary Ganas of Silver Lake delivers The Sanford Herald with the help of his friend, "Smoky," which he considered a bargain in transportation at a \$50 purchase price. Gary is one of The Herald newsboys observing National Newsboy Day tomorrow. He is the 12year old son of Mr. and Mrs. Fred Ganas.