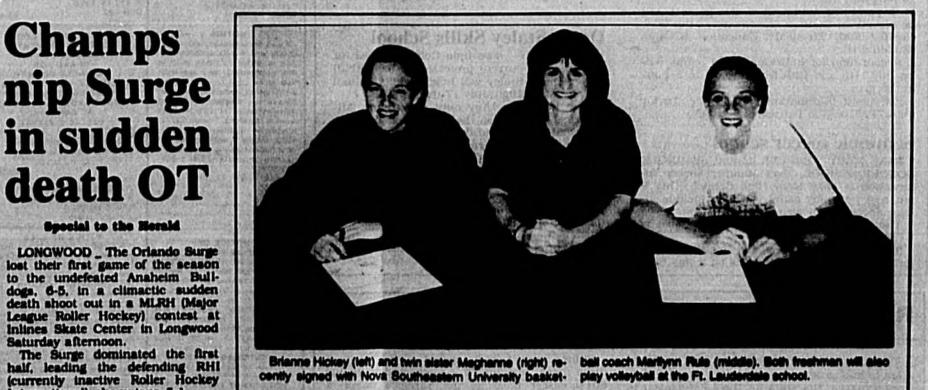

Brianne Hickey (left) and twin sister Meghanne (right) re-cently signed with Nova Southeastern University basket-play volleyball at the Ft. Lauderdale school.

# Hickey sisters head south

## By Deen Benith HERALD SHORTS EDITOR

FT. LAUDERDALE \_ The Nova Southeastern Uni-versity Department of Athletics has announced its new athletes for the 1998-99 school year and a pair of Lyman High School graduates are among them.

The Hickey twins. Briance and Meghanne, have decided to continue their schibtle and educational pursuits at the Ft. Lauderdale-based University. And both are planning on doing something that is almost unheard of these days, playing two

#### sports, volleyball and basketball

Brianne is a 5-foot-9 middle hitter who led Seminole County in digs and kills and was the Most Valuable Player on the Greyhound squad. Meghanne is a 5-foot-9 outside hitter who was an All-County Honorable Mention in both basketball

and volleyball. The volleyball team begins play in just over two months, as coach Charyl Morgan's netters will participate in the Palm Beach Atlantic College Fall Invitational on August 20th.

The Hickey's are also guard/forwards on the hardwood and will be a part of the Knights first women's basketball team this fall.