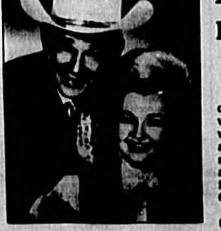

# Happy trails end for Roy Rogers

#### From Staff Reports

Starring in 87 movies and a number of television studios, Roy Rogers, 85, was a symbol of the West and pure country Americana. He died Monday, July 6, at his Apple Valley. Calif., home. Rogers died in his sleep. He had been suffering with illness including congestive heart failure.

Married to Dale Evans for 51 years, the two popularized the balled "Happy Trails to You", the duo's theme song, which they sang after every episode of The Roy Ropers Show back in the mid 50's. Rogers also sang such camp fire tunes as "Tumbling Tumbleweeds" and

Roy Rogers, Dale Evans

known as "the King of All Cowboys") comes to a close. Happy trails...