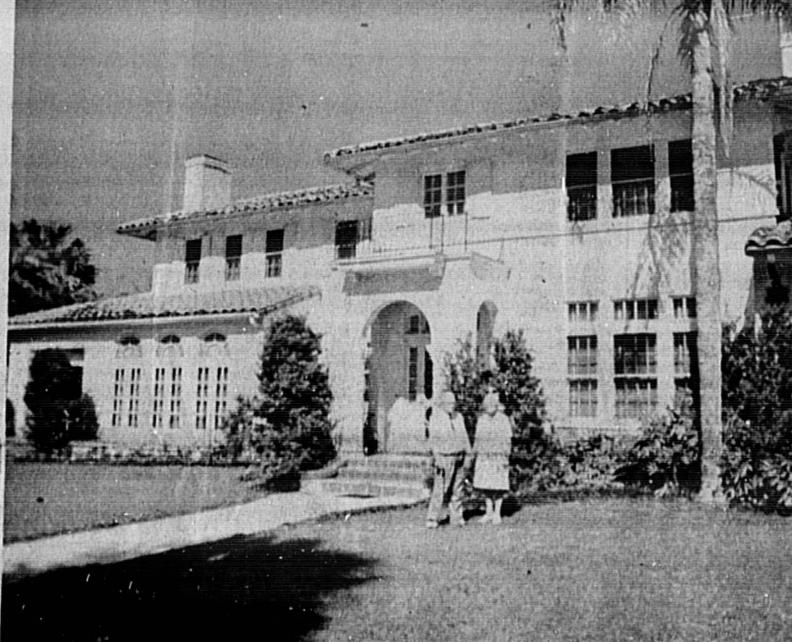

was new at his job and just hadn't had time to keep Kimbrough and Williams up to date on all matters concerning Seminole

LIVING

The unique Spanish architecture of the W.A. Leffler home at 1925 Hibiscus Ct., Sanford, not only beautifies this city with its gracious lines and well-kept yard, but reminds Floridians of the glory of Spain which is part of their heritage. Mr. and Mrs. W. A. Leffler Sr. have lived in the house 40 years.