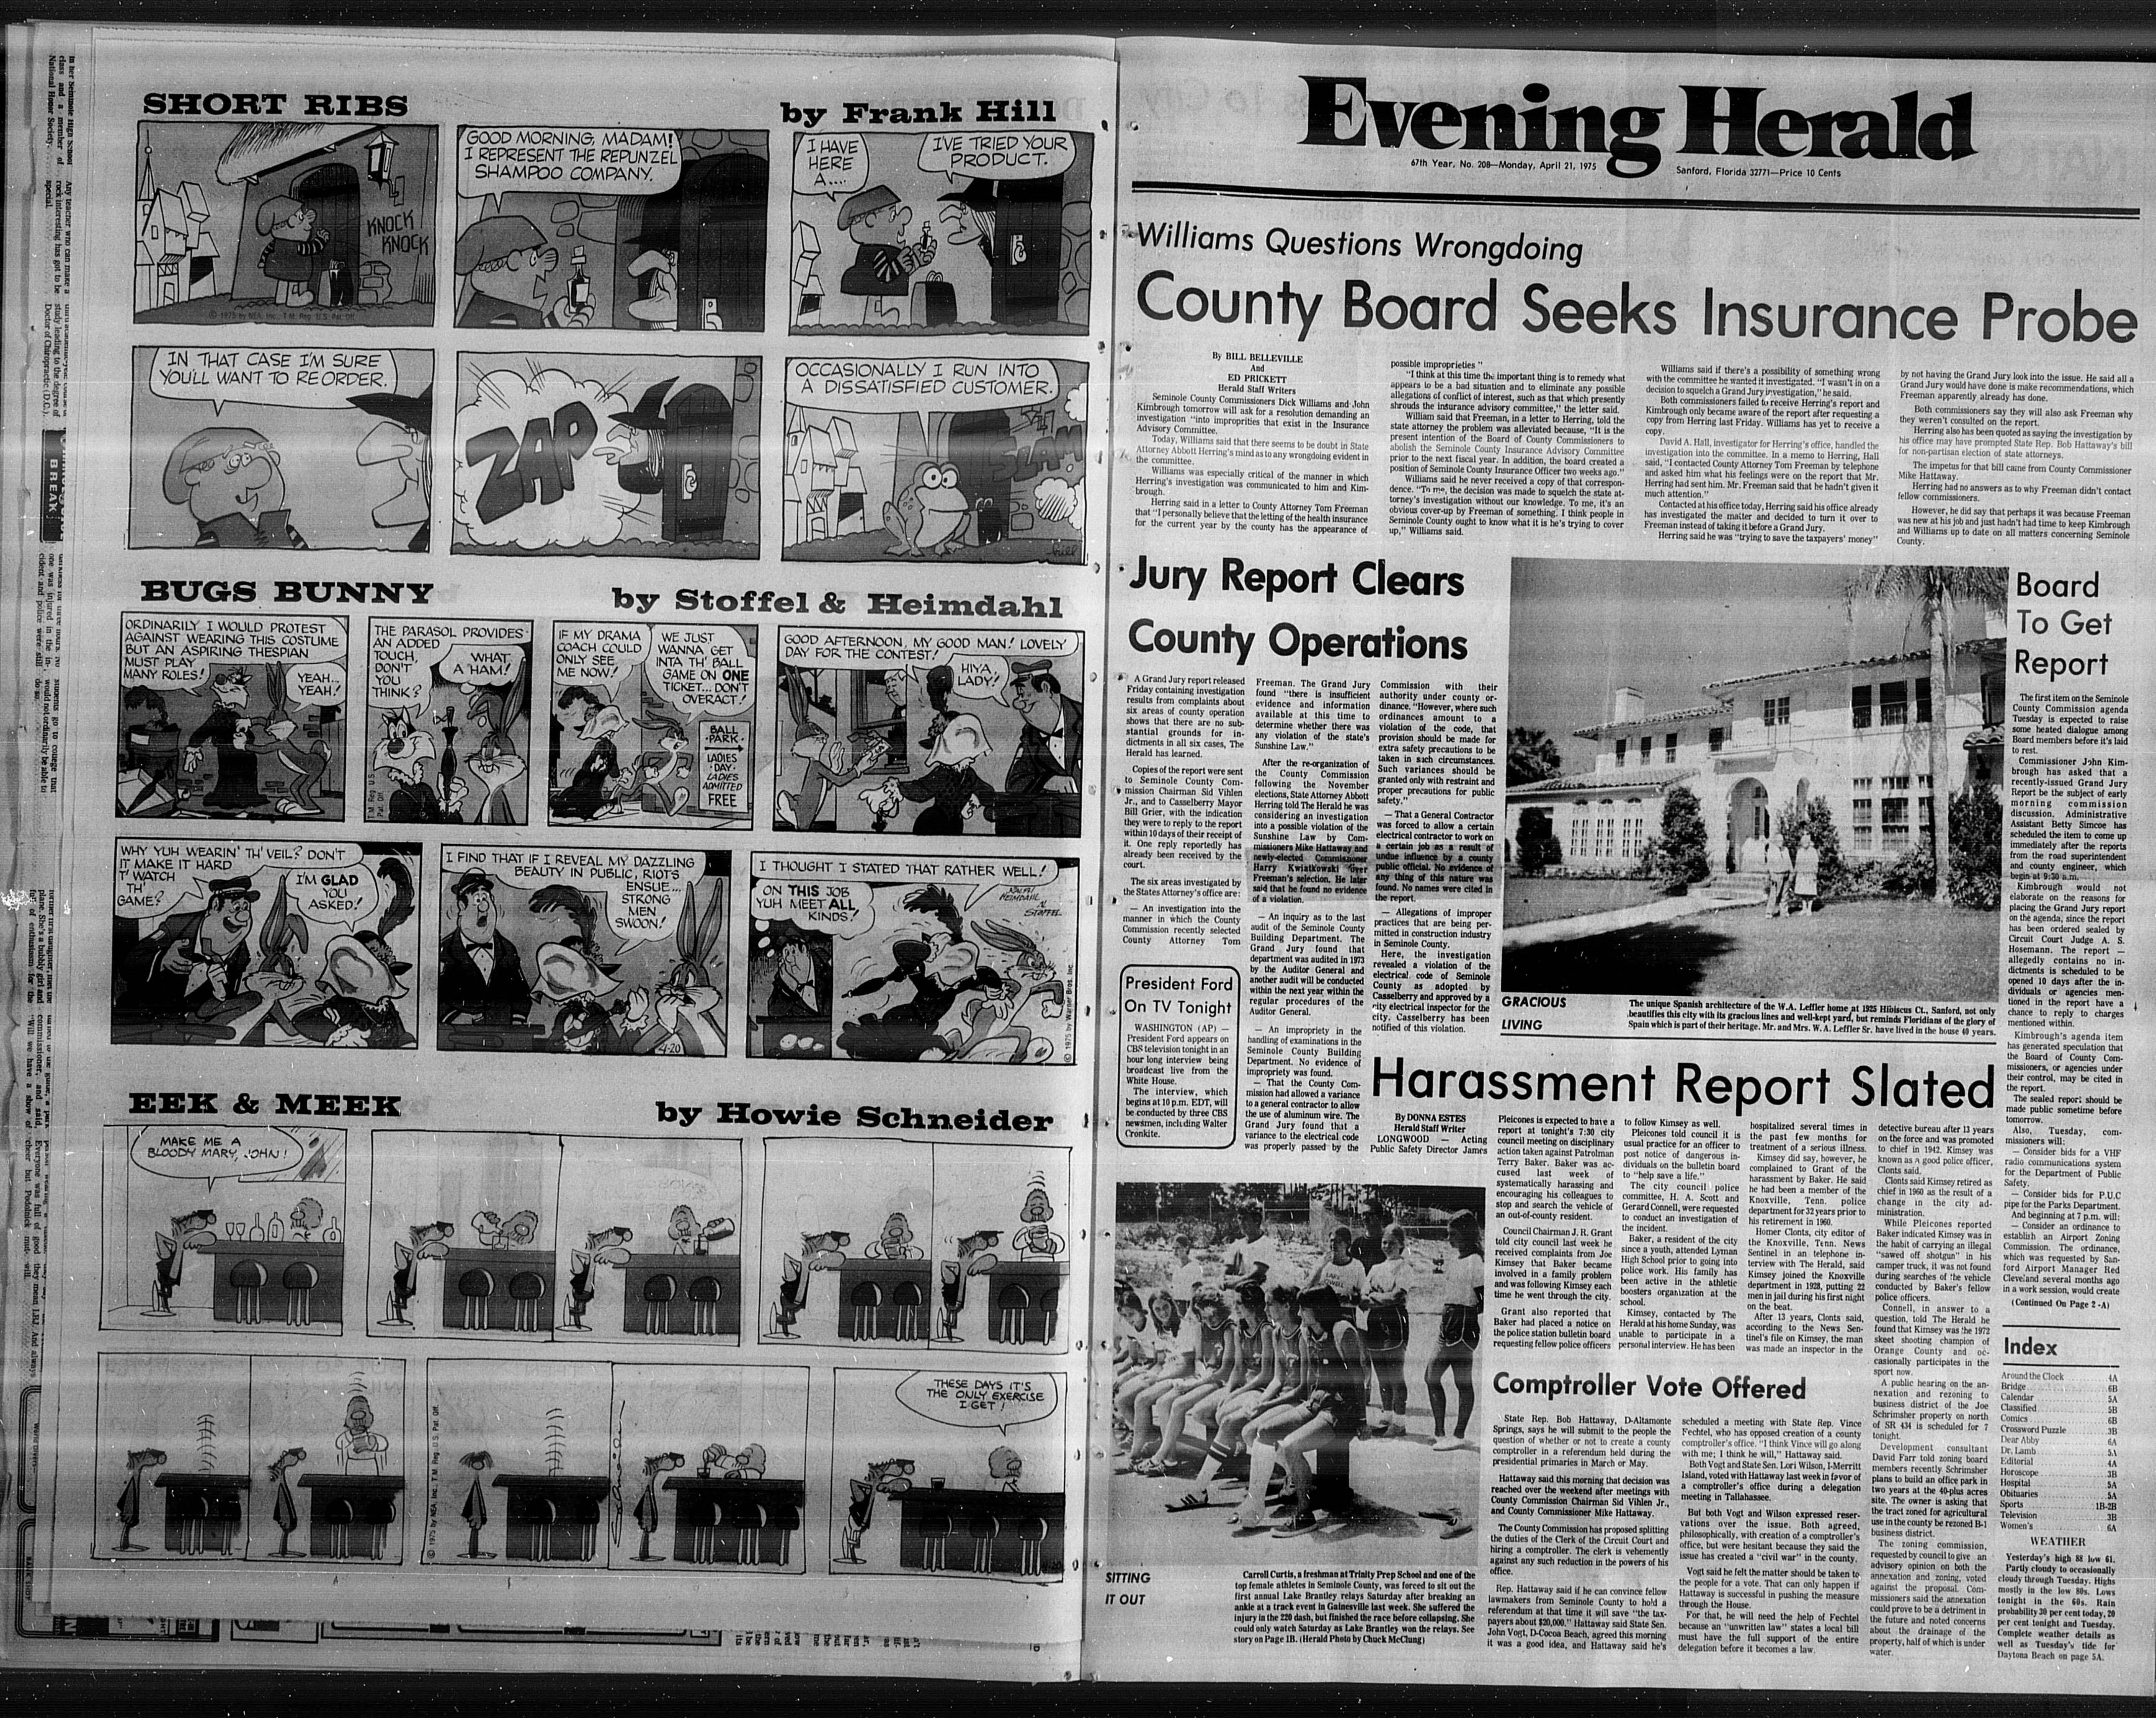

was new at his job and just hadn't had time to keep Kimbrough and Williams up to date on all matters concerning Seminole

LIVING

The unique Spanish architecture of the W.A. Leffler home at 1925 Hibiscus Ct., Sanford, not only beautifies this city with its gracious lines and well-kept yard, but reminds Floridians of the glory of Spain which is part of their heritage. Mr. and Mrs. W. A. Leffler Sr. have lived in the house 40 years.