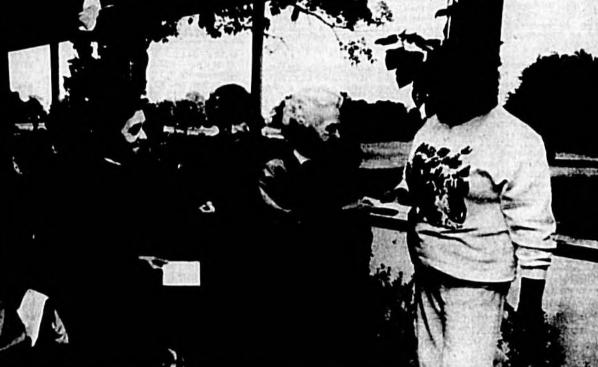

Gardens community room, was attended by a Sanford police officer and Sanford Fire Marshal Richard Cohen, who said 22 people had to leave the meeting because he said Bee SHA. Page SA

Hannah Pinkney, a William Cla Court resident, lets the board kno how she feels.

A large crowd attended the meeting, including a couple of boys in t

| <br>freedo an and a share | della tende contra |
|---------------------------|--------------------|
|                           |                    |
|                           |                    |
| <br>People                |                    |
|                           |                    |
|                           |                    |
|                           | A Restant          |