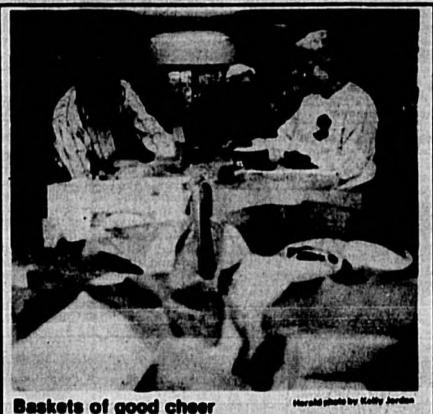

#### Get ready for the cold

Highs in the 60s today, lows in the 40s tonight, but turning much colder by the weekend with record lows and freezes. For more weather, see page 2A

Volunteer workers at the Sanford Christian Sharing Center prepare holiday food baskets for needy families. Picture above (I to r) are Joe Nicholas, Elizabeth Gallant, Len Pawlson and Mae Pawlson, all of whom have worked at the center since it opened 12 years ago.