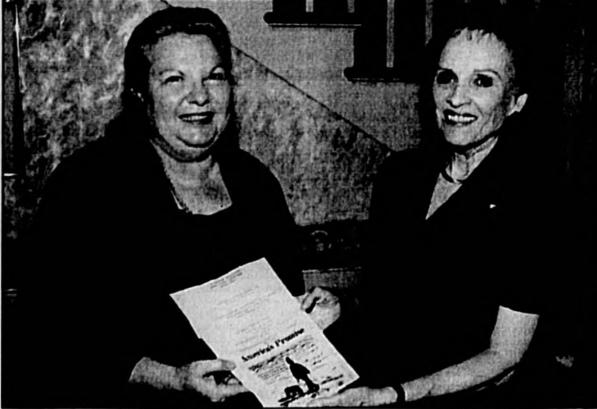

### REFUGE MINISTRIES

House of Refuge Ministries, Inc. will have Sunday services, Jan. 3 at 11:00 a.m. and 7:00 p.m. The messenger of the day will be Prophet Richard Minus of Willingsboro, N. J.

The Rev. Eddie Martin presents a check to Thelma Mike to purchase items needed by the Good Samaritan Home residents.

### MELPING OTHERS

The Rev. Eddie Martin and the members of the help others committee and the Rev. Sims of the Rose Hill Baptist Church, had Christmas morning service with the residents of The Good

Samaritan Home.

"After the service, the residents were served Christman direct." Rev. Eddie Martin presented a check to the admirish trator, Thelma Mike, to help purchase needed articles for the home.