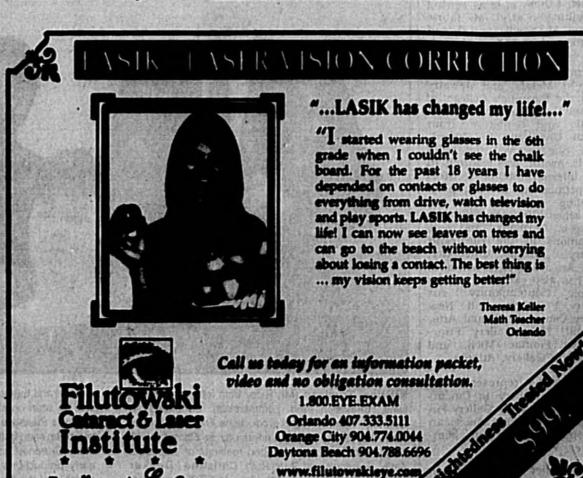

# County to implement ENABL program

Seminole County has accepted and is the 58th of the 67 counties in Florida to implement the ENABL program (Education Now and Babies Later). This statewide pregnancy prevention initiative has taken the responsibility to stop the rising teen births in Seminole County, according to Dr. Sammie Tomblin.

The ENABL Program uses the Postponing Sexual Involvement (PSI) curriculum which conof abstinence based teaching modules for preteens ages 10-13. It also provides teens with information about peer pressure, environmental pressure from the media and society, risks and consequences of early sexual in-volvement, and viable alternatives for teen relationships.

There are five session programs that empower young people to make healthier choices and provide them with information regarding their right to say no, not only to sexual involvement, but to any risky behaviors they may en-

Seminole County The Start Coalition, Healthy through a grant from the Central Florida WAGES Coalition began ENABL on October 23, 1998 at Millennium Middle School with nine volunteer facilitators. The first of three, the program served over 300 sixth graders at Millennium in over five sessions. The ENABL Pro-

SANFORD

MARVA HAWKINS

gram will begin at Sanford Middle School the week of Feb. 1, 1999. Volunteers are needed to facilitate the five sessions program at both Sanford and Milwee Middle Schools.

The Coalition is also asking local high schools to participate by providing teen volun-teer facilitators to teach the sixth graders. Dr. Tomblin says the most successful ENABL programs have been those that utilize high school students to teach the program to sixth graders.

For information, contact Dr. Sammie Tomblin, Seminole Healthy Start Coalition, 671-2005, ext. 216 if you wish to volunteer. This program is taught one day a week for five weeks so you are only commit-ted for five days.