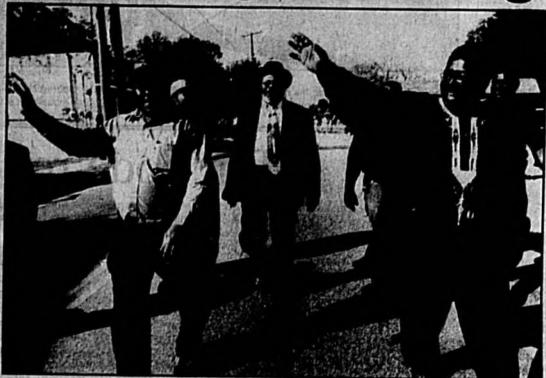

See Woodruff, Page 10A

The Rev. Harry Rucker, center, walks with other local pastors and community leaders during Monday's Martin.