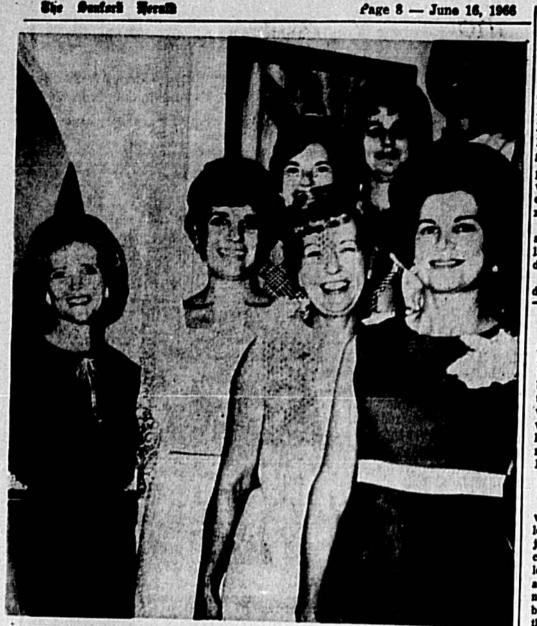

# **Two Couple** Honored Or Anniversaries

A CARLES AND A CARLES OF

By Julia Bartos Altamonte Springs Garden Club held its annual June covered dish picnic luncheon meeting at the lakefront home of Mr. and Mrs. Robert Bradford on Sand Lake south of of Orlando with some 50 members and

guests in attendance. A watermelon boat and a watermelon basket fruit salad prepared by the hostess were focal points of attention upon the SURPRISE gifts of serving table which also was laden with many tempting dishes of home cooked foods. Floral decorations featured glads, roses, and day lilies. In a brief business session presented by members conducted by B. H. Jarrard new

members were recommended and accepted. In the group are Mr. and Mrs. Orville Johnson, Mr. and Mrs. Robert H. Mc-Kenzie, Mrs. Harold V. Nelson, Temple (right). With Mrs. George Knight, and Mrs. Grace Cothran. Vases with the inscription

Fred Temple who will celebrate rard checking over retheir golden wedding anniver- cently completed cook-sary in July and to Maj. and books containing favor-Mrs. Robert Watson who al- ite recipes of club memready have celebrated their bers. (Herald Photos) 50th anniversary. In appreciation for hospitality

and for her many services to the club, the hostess was preafghan which was knitted by Names Heads Special guests were Col.

G. York, guest of her sister, Mrs. Harold Nelson, and Miss oCustance Maley, of Gully Bridge, W. Va., an associate

from Oakland. Theme will be

topless bathing suit, is all aflutter with feathersfrom real ones on the model's head to the fabric pattern at thigh-high hemline and on stockings.

and edged in gold to commemorate 50th wedding anniversary were of the Altamonte Springs Garden Club to Maj. and Mrs. Robert Watson (left, top) and to Mr. and Mrs. Fred them is Mrs. Robert Bradford, hostess, who also is shown (bottom "50th Anniversary" in gold photo) with Leroy Stov-were presented Mr. and Mrs. er (left) and B. H. Jar-