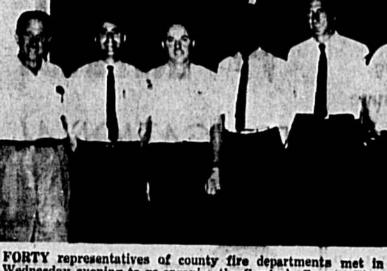

# **Two Couple** Honored Or Anniversaries

A CARLES AND A CARLES OF

By Julia Bartos Altamonte Springs Garden Club held its annual June covered dish picnic luncheon meeting at the lakefront home of Mr. and Mrs. Robert Bradford on Sand Lake south of of Orlando with some 50 members and

guests in attendance. A watermelon boat and a watermelon basket fruit salad prepared by the hostess were focal points of attention upon the SURPRISE gifts of serving table which also was laden with many tempting dishes of home cooked foods. Floral decorations featured glads, roses, and day lilies. In a brief business session presented by members conducted by B. H. Jarrard new

members were recommended and accepted. In the group are Mr. and Mrs. Orville Johnson, Mr. and Mrs. Robert H. Mc-Kenzie, Mrs. Harold V. Nelson, Temple (right). With Mrs. George Knight, and Mrs. Grace Cothran. Vases with the inscription

Fred Temple who will celebrate rard checking over retheir golden wedding anniver- cently completed cook-sary in July and to Maj. and books containing favor-Mrs. Robert Watson who al- ite recipes of club memready have celebrated their bers. (Herald Photos) 50th anniversary. In appreciation for hospitality

and for her many services to the club, the hostess was preafghan which was knitted by Names Heads Special guests were Col.

G. York, guest of her sister, Mrs. Harold Nelson, and Miss oCustance Maley, of Gully Bridge, W. Va., an associate

from Oakland. Theme will be

topless bathing suit, is all aflutter with feathersfrom real ones on the model's head to the fabric pattern at thigh-high hemline and on stockings.

and edged in gold to commemorate 50th wedding anniversary were of the Altamonte Springs Garden Club to Maj. and Mrs. Robert Watson (left, top) and to Mr. and Mrs. Fred them is Mrs. Robert Bradford, hostess, who also is shown (bottom "50th Anniversary" in gold photo) with Leroy Stov-were presented Mr. and Mrs. er (left) and B. H. Jar-