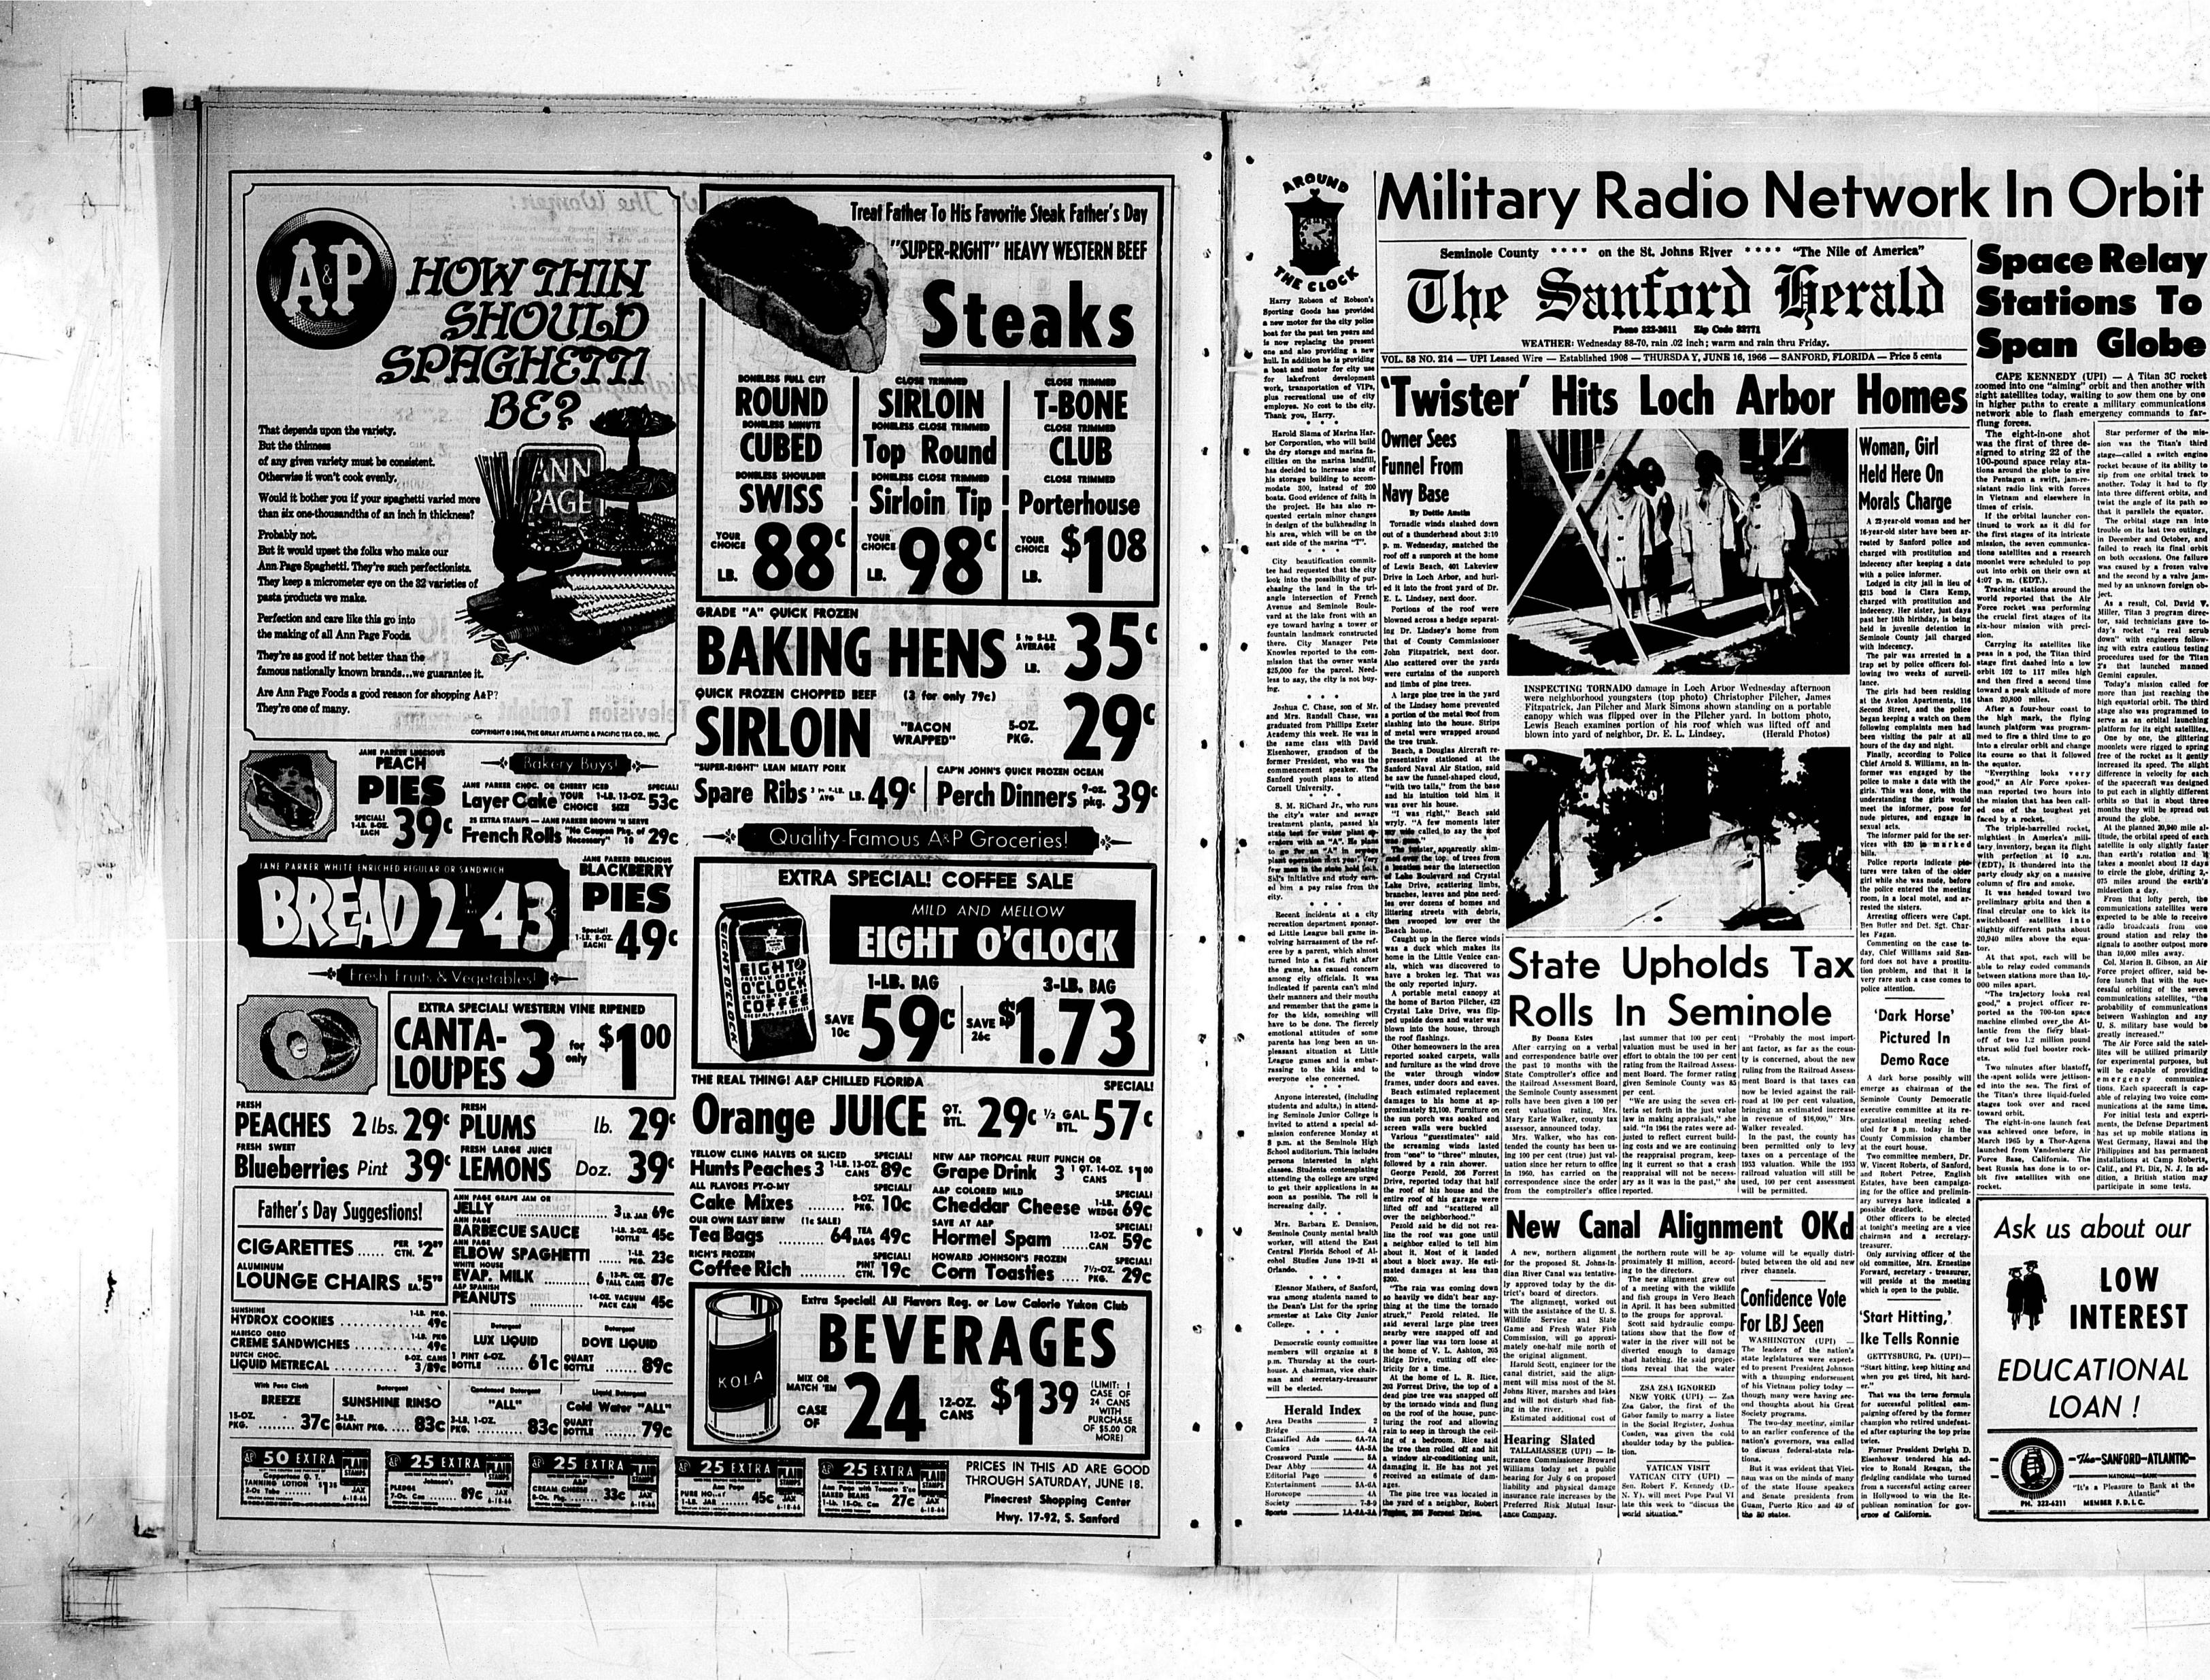

FORTY representatives of county fire departments met in Longwood Wednesday evening to re-organize the Seminole County Firemen's Asso-ciation. Among members named as a committee to make recommendations on by-laws and officers were (left to right) Chief William Hahn, North Orlando; County Ranger Al Harris, chairman; Paul Bennett, Sanford; Chief Joseph Jackson, Midway; Eldon Harmon, Longwood, and Frank Bos, Geneva.