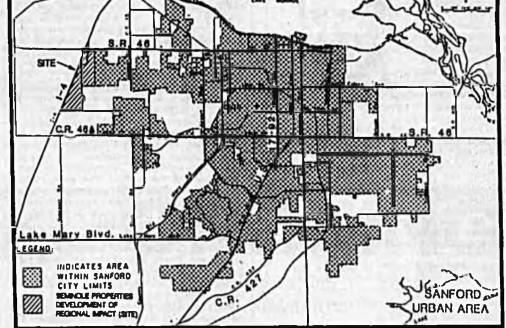

Poll finds limited parental involvement in school

#### United Prese International

majority of parents were not involved in any kind of school group last fall, with a tack of time and work commitments the biggest deterrents to participation, a poll showed Monday.

In issuing their goals for American education last week, the nation's governors stressed the importance of parental involvement, and the Bush administration has called the right of parents to choose their children's schools the cornersione of its

But the poll commissioned by Newsweek inc. showed that although parents believed their influence is critical to children's learning, many said they lacked the time for involvement in school activities. The poll based on a national sample of

adults in 538 households,



TVIL (Part





The proposed change of land use regards a proposed development undergoing development of regional impact review. The development's general location is identified on the map in this advertisement as Seminole Properties Development of Regional Impact (Site).

A public hearing on the proposal will be held on Monday, March 12, 1990 at 7:00 P.M. or as soon thereafter as possible, by the City Commission of Sanford, Florida, In the City Commission Room, City Hall, Sanford, Florida. The City Commission, acting as the City of Sanford's elected body, will consider an amendment to the Future Land Use Plan Element of the Comprehensive Plan.

Interested parties may appear at the meeting and be heard regarding the transmittal of the proposed plan amendment to the State of Florida Department of Communi