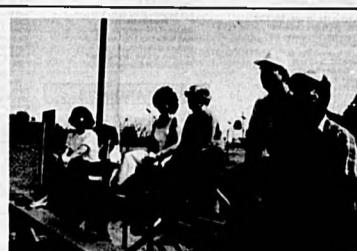

### Special Olympians

Over 130 alhieles competed Saturday in the Seminole County Special Olympics hosted by Lake Mary High School. Ana Mendoza (IeII), 14, from Greenwood Lakes Middle School, cele-

brated her victory in the 100 meter walk with Kathy Dooley, county special education staff member.