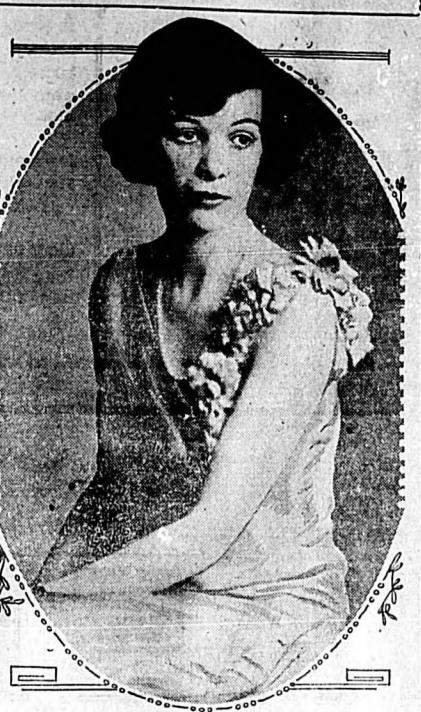

## **English Beauty Weds**

OHP

ed. Then the back-

Hon. Mrs. Evelyn Fitzgerald of England was one of the most beautiful brides of the winter season, her wedding being a great social event. She was Helen Drury, daughter of Maj. Gen. Drury and sister of Lady Beverbrook.