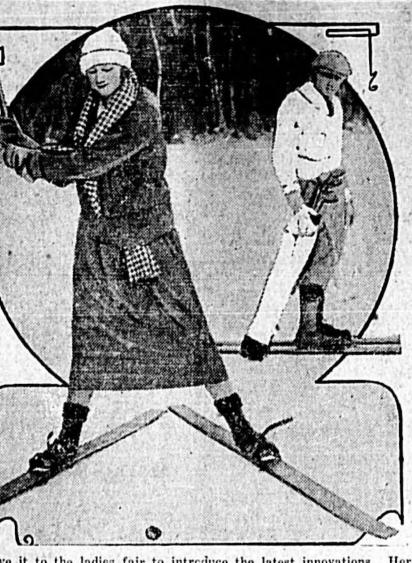

## Ski-Golf, Latest in Sport

Leave it to the ladies fair to introduce the latest innovations. Her we have Miss Kay Clark of New York City playing a round of golf at Poland Springs, Me., on her skiis. The fad has gone over big at Poland Springs, Me., and Lake Placid, New York, where there is al-ways plenty of snow for ski-golf. Despite the rather awwkward stance made necessary because of the use of skiis ,some surprisingly low scores have been made. The caddy, Francis Regan, is also similary equipped and follows Miss Clark with ease.