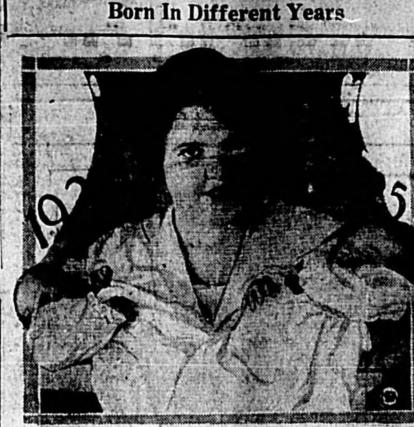

> in stances are more than two spraying applications necessary.

Twin brothers, but born in different menths and different years. That's what these two Amarillo (Tex) boys can tell the world when they grow up. The nurse is shown holding James Ray Daniel in her right arm and Thomas Rex Daniel in the left arm. James Ray was born at 9:45 children of school age, Diki Diki knives and saws and wait for the p. m., Dec. 31; Thomas Rex was born at 1:40 a. m., Jan. 1. Each was caught in the net. It was sev-eral nionths before his real age in order. This measure is spray-was discovered and he was re-leased from school attentations at the second measure is spray-ing with 3-3-50 bordeauv mixture