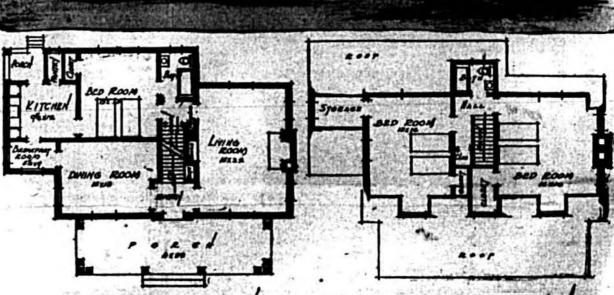

A description of the house in the accompanying drawing follows:

A description of the house in the accompanying drawing follows:

The First Floor

In designing this house the architect attempted to keep in mind the requirements of the average Florida farm family. The plan calls for a bed-room and bath on the first floor. This bed-room is accessible both from the living room and the kitchen; the thought being that the lady of the house might go quickly from the kitchen through the bed room, tidy up a bit and meet unexpected guests from the living room portion of the house.

This bed room is also situated so that the man of the house may enter from the rear without disturbing guests. The bath room is also accessible from the living room without going into the bed room. There is also an ample back porch from which much work can be done in the warm weather. The kitchen has an adjoining atorage pantry with outside ventilation which will prove useful in storing vegetables and canned goods. There is also a armall breakfast room adjoining the kitchen where the children may have an early breakfast before going to school.

where the children may have an early breakfast before going to school.

Note also that there is a traditional front porch of sufficient size to accommodate the gatherings of friends and relatives on late afternoons and Sundays. The entrance to the second floor is from a small entrance-hall that permits access to the second floor without passing through any other portion of the house.

The Second Floor

The second floor contains two bed growns and a bath with ample closet facilities. Note that the bath is directly over the bath below which allows economical plumbing, roughing in, and piping. Do not be perturbed by the fact that these second floor rooms are cut into the roof, because there are many economical materials on the market that will safely insulate these rooms against heat and cold.