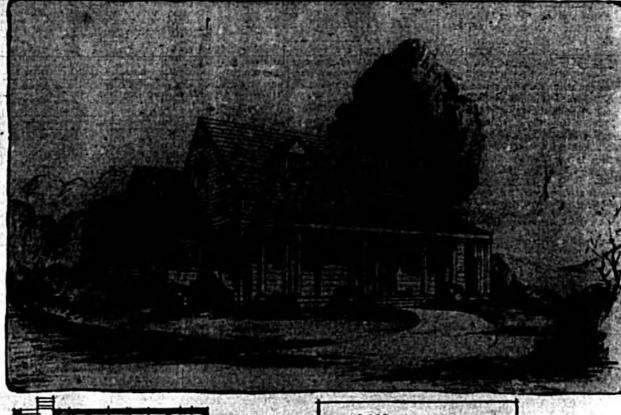

## **Especially Designed** Farm Building Plans Offered Our Readers

Series Will Include Latest Types Of Homes and Other Outbuildings

Our Florida Farm and Grove Section presents herewith the first of a series of specially designed farm buildings. The series will include homes of various types and styles of architecture, drawn by Henry Irven Gainea, noted architect, in addition to other farm buildings.

A description of the house in the accompanying drawing follows:

A description of the house in the accompanying drawing follows:

The First Floor

In designing this house the architect attempted to keep in mind the requirements of the average Florida farm family. The plan calls for a bed-room and bath on the first floor. This bed-room is accessible both from the living room and the kitchen; the thought being that the lady of the house might go quickly from the kitchen through the bed room, tidy up a bit and meet unexpected guests from the living room portion of the house.

The exterior of the house as shown is of wood sliding. However, the exterior materials could be believed.

wood siding. However, the exterior ma-terial could be brick, or stucco, just as suc-

terial could be brick, or stucco, just as successfully.

The ideal exposure for the house is to the north which will place the porch away from the sun, but at the same time will catch the early sun in the Breakfast room where it is always desirable.

This house should be erected in Florida for approximately \$5,000.00 depending of course upon the material and finish.