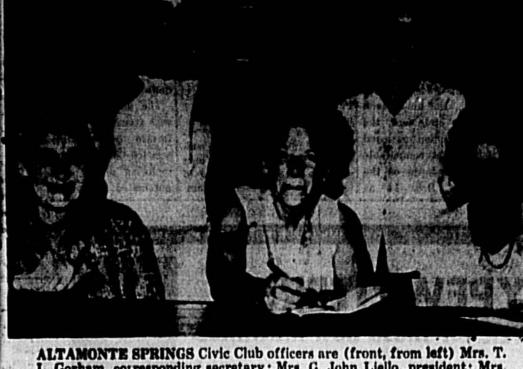

·· A FULL COLOR CLOSEUP!

instructions on lawyers and en's International League for

ALTAMONTE SPRINGS Civic Club officers are (front, from left) Mrs. T.

ALTAMONTE SPRINGS Civic Club officers are (front, from left) Mrs. T.

L. Gorham, corresponding secretary; Mrs. G. John Liello, president; Mrs. Reuben Cockley, treasurer; (back) Mrs. E. M. Sammons, historian, and Mrs. George Hearn, vice president. Mr. Richard Irwin is recording secretary and Mrs. Beulah Kemp, chaplain. Chairmen are (bottom, front) Mrs. Frank Killman, hospitality; Mrs. K. A. Juthe, service; Mrs. G. A. Sabbarese, house; (back) Mrs. P. V. Hamblen, publicity; Mrs. Richard Cockley, beautification; Mrs. Erich Dallman, service, and Mrs. Florence Coursen, telephone. (Herald Photos)