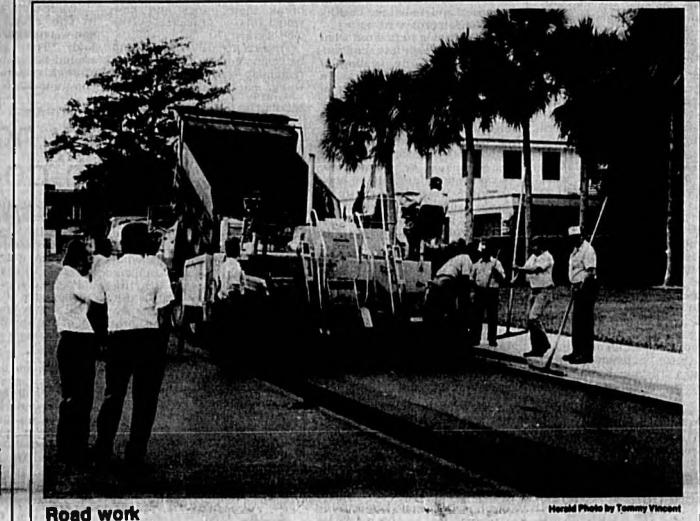

facelift this week. Above, workers from Orlando the courthouse on Hood Avenue. Paving Company, which is under contract to the city

## **County auditors find minor flaws**

Several downlown streats in Sanford are getting a for resurfacing work, lay down a new road top next to