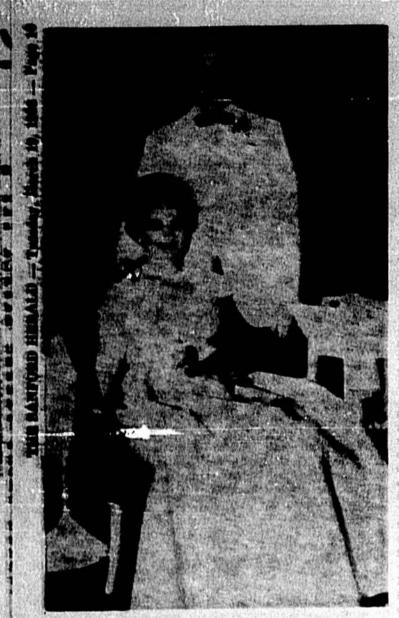

ley ODC, administered confirmation rites to 125 youngsters and adults at the Church of the Nativity in Lake Mary last night. In photo at right, Bishop Shanley is shown anointing a confirmee with Chrism, with assistance offered by Father W. T. Kenne, of All Souls, who was serving as a chaplain to the Bishop during the ceremony. Including the

> tery (left), U. S. Naval Air Station Chaplain is shown wiping the Chrism from the head of one of the members of the large class receiving the con-

Harmonious

the Peace, Fouth District of election to the position of clerk tive and Justice of the Peace Seminole, since 1952, today an- shaw openly complained: 'Does "It's like finding disosaurs to players when making his ap. of circuit court in and for Semi- for District No. 4. Seminole nounced his candidacy for re- the band have to practice when day," said Field Museum's Dr.