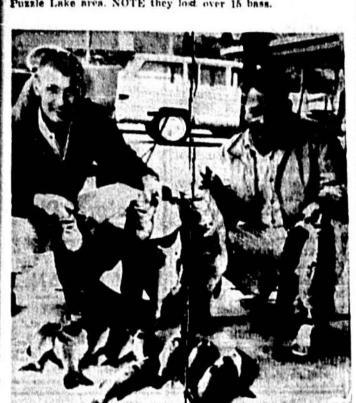

g for the Seminoles and tion at Yonkers Raceway during one of the closest races of the first baseman Bill Miller. 1967. It won 266 times, No. 2 was

performance for Lyman. The other Greyhound store came in the mile relay where the combination of Davidson, Eriksen, Baldwin, and Gary Benefield, took fourth. Fight Results



punch to right. Joe Patton and lost 7-1.

day. Francis Bakiwin, Charlie Leesburg is a very young second with 246 winners.



george stuart

THE RESIDENCE OF THE PARTY AND ADDRESS.



amount of experience last scheduled to get underway at siderio will be taking a serious year in relief work.

Lemon Major

4. Border Belle, Double Key,

LEAS ANGELES (AP)—Garge Mich includes former Adatralian stars for Roswall and Flat. Calson, who consider Vanishing College and College and



Ronnie Yest has been doing very well on school bass after Roy Reynolds and his wife landed 12 nice bass on the black Creme worm while fishing from the bank. On the same trip

Rev. Williams and Dr. Watson of St. Simons Island, Ga. Roger Britton and party caught 36 bass Tuesdays on



CATFISH PREFER MUD If a man could pick exactly the right time to go catfishing, ids, on the first Monday in the month of April, 1968, which is the lat day of April, 1968.

28 and 80 fish. The specks are hittin' real well with catches

Deputy Clerk

Onnie R. Bhomate

Publish Feb. 27 & Mar. 5, 12,

City Clerk

Publish Mar. 19, 1968

Deputy Clerk

Publish Mar. 19, 1968 in the river in deep holes.



Matron and Worthy Patron of Order of the Eastern

THOUSANDS TO CHOOSE PROM!

Ladies BUNNY MASKS

HOES FOR ALL THE