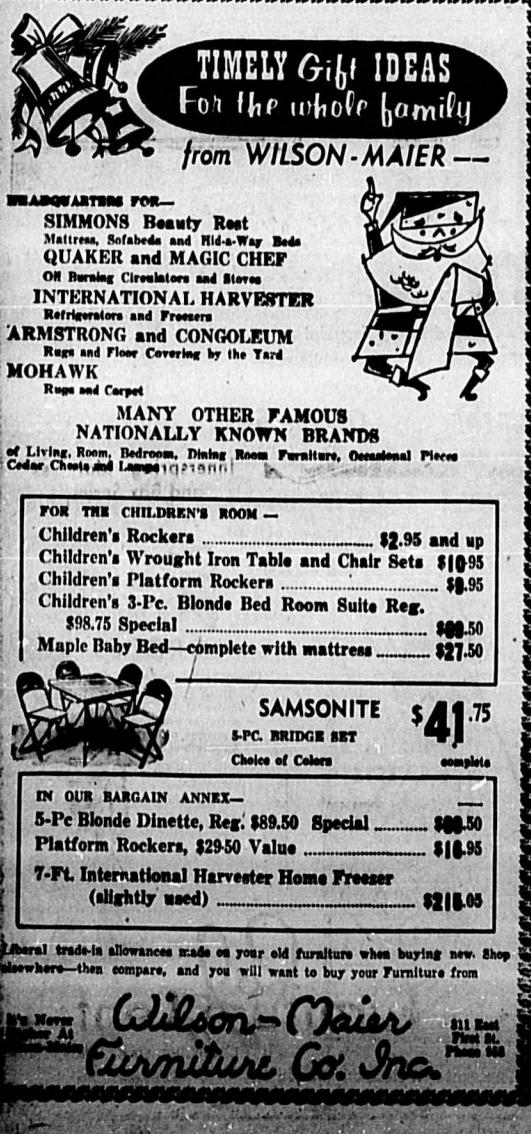

ith Cupid centour. Emerald-cut diamonds, as their

name implies, are cut in the style that was long used for emeralds ind other colored stones. CLIP-ON SPARKLE A pretty "extra" gift for the

ladies is a pair of clip-on bril-liants to adorn shoes, bandbags, belts. After wrapping a gift box. clip the sparklers securely into the ribbon for a distinctive package and a distinctive present. ENCOURAGE SAVINGS

by making him a gift of a toy savings bank.

the kind of ring you'd prefer, sucing gems of less than a half- especially rich combined with machines are used to direct other housewares as food mixers, and the lightweight travel irons, are problems. So do the versatile



A good habit for the new year for this portable electric drill most everything. Includes bits, buffer, polishing bonnet.



SantaWillTrade Sleigh For Truck At Many Homes

Santa will trade his sleigh for a truck at many American homes this Christmas. His bulky load of machinery-appliances - requires modern transport.

He will bring a white Christmas because 9 out of 10 of these gifts will be finished in white enamel. But sometimes the white Christmas will turn out to be a rainbow because the trend is toward colored equipment. Even when white is the choice, accessories in kitchen. athroom and home laundry take notes are for "engaging" purposes. Another twentyfive per cent is in diamond rings for wives. Men and young men come in "solo" and choose about half of all the engagement rings pur-chased but another big block of all the engagement rings pur-chased but another big block of all the engagement rings pur-cha