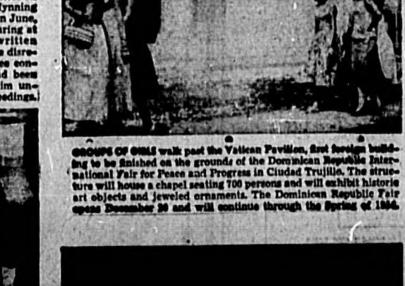

rocess servers. Later, the singer left for Montreal where she took a plane for Amsterdam, Holland.



ONE OF MEANL'S PINN off wells started production at Helets Offield at the touch of a lever by Development Minister Mordechai Bentov. After four days of tests the oil was taken to refineries at Halfa. Here, a worker opens the main tep for a test. (International)





CUITORS J. NYNNING, a Treas-ury Department lawyer who was discharged as being a security risk, destifies in Washington be-fore the Senate Subcommittee on Constitutional Rights. Hynning said that he was custed in June, 1954, after a security hearing at which the only two written charges against him were disre-garded. The subcommittee com-cluded that Mynning had been denied the rights due him un-der Constitutional proceedings.)





who becomes top crusader in the fight against polio, is the son of Mr. and Mrs. Veryl Woodward. The boy was stricken with infantile paralysis when 14 months old. (International Soundphoto),

MAYOR ROBERT F. WAGNER (left) of New York, and Francis Cardinal Spellman are shown with Mayor Salvatore Rebecchini of Rome, Italy, at Gracie Mansion, Wagner's official residence. The Italian Mayor, who was returning a visit to the Italian capital last June by Mayor Wagner, was given a reception attended by about 100 persons.

HAROLD E. STASSEN, President Eisenhower's Assistant on Disarmament, is shown in Washing-ton as he said that he believes the latest H-bomb explosion by Russia offers a "ray of hope" for disarmament. Stassen said that the blast has given the Soviet an



ALPROD CUMAL, 3, sufferi