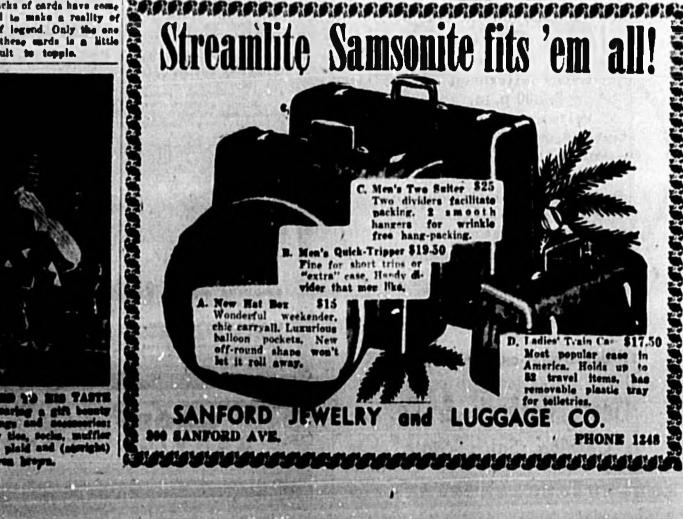

very special air to cosmetics gifts. In line with fash-

this year. All Santa needs is a Newest style in morts coats | Before selecting kitchen gifts, clue to her color preferences in





Christmas Gift Section

average woman is anxious to acquire a new handbag. This is a Christman gift suggestion.

CASTLE OF CARDS Slotted packs of cards have come into teriand to make a reality of the castle of legend. Only the one milt from these mards is a little more difficult to topple.

Experts say that between 1 and racks for shoes unless Santa white background accented by 2 per cent of the population is men- chooses a shoe bag to hang from bold contrasting stripes. Van tally retarded. door or wall,

Christmas is a fine wool sports On the closet floor go metal shirt. Here, one with rich off-Heusen







THERE'S ELEGANCE ON HAND for Christmas when gloves are the gift selection. Leather gloves that are easily washable bring added joy this season, Above, jeweled pull-on in Launder Leather place kid with leather piping.

### Why Not Buy Him Hat For Present

FOR THE BRIDE

Breakfast sets of table and

cially for the newlyweds.

Since the average man needs a new hat months before he'll actually go out and buy one for himself, there's a wonderful op. chairs are good gift choices espeportunity to surprise him at Christmas time with a useful and Tashionable gift.

New hats for men follow the dominant trends in men's clothing. They come in smaller shapes and darker tones. The narrower brims and tapered crowns now so fashionable, are more becoming to most men than any style in Decent years.

I