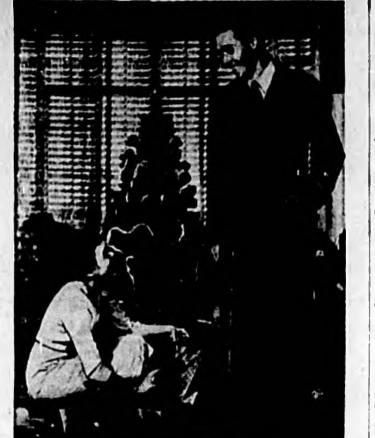

VINEYARD LIKES SANFORD DUTY BETTER THAN ALASKA. Gerald E. Vineyard, Chief Aviation Electronics Technician, USN, of VAH-9 tells Cdr. W. E. Lemos, VAH-9 Commanding Officer, he's happy to re-enlist in Sanford. Vineyard had been an oll company seis-mograph operator in Alaska before joining the Navy.