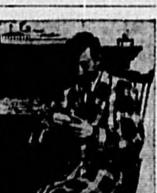

VINEYARD LIKES SANFORD DUTY BETTER THAN ALASKA. Gerald E. Vineyard, Chief Aviation Electronics Technician, USN, of VAH-9 tells Cdr. W. E. Lemos, VAH-9 Commanding Officer, he's happy to re-enlist in Sanford. Vineyard had been an oll company seis-mograph operator in Alaska before joining the Navy.