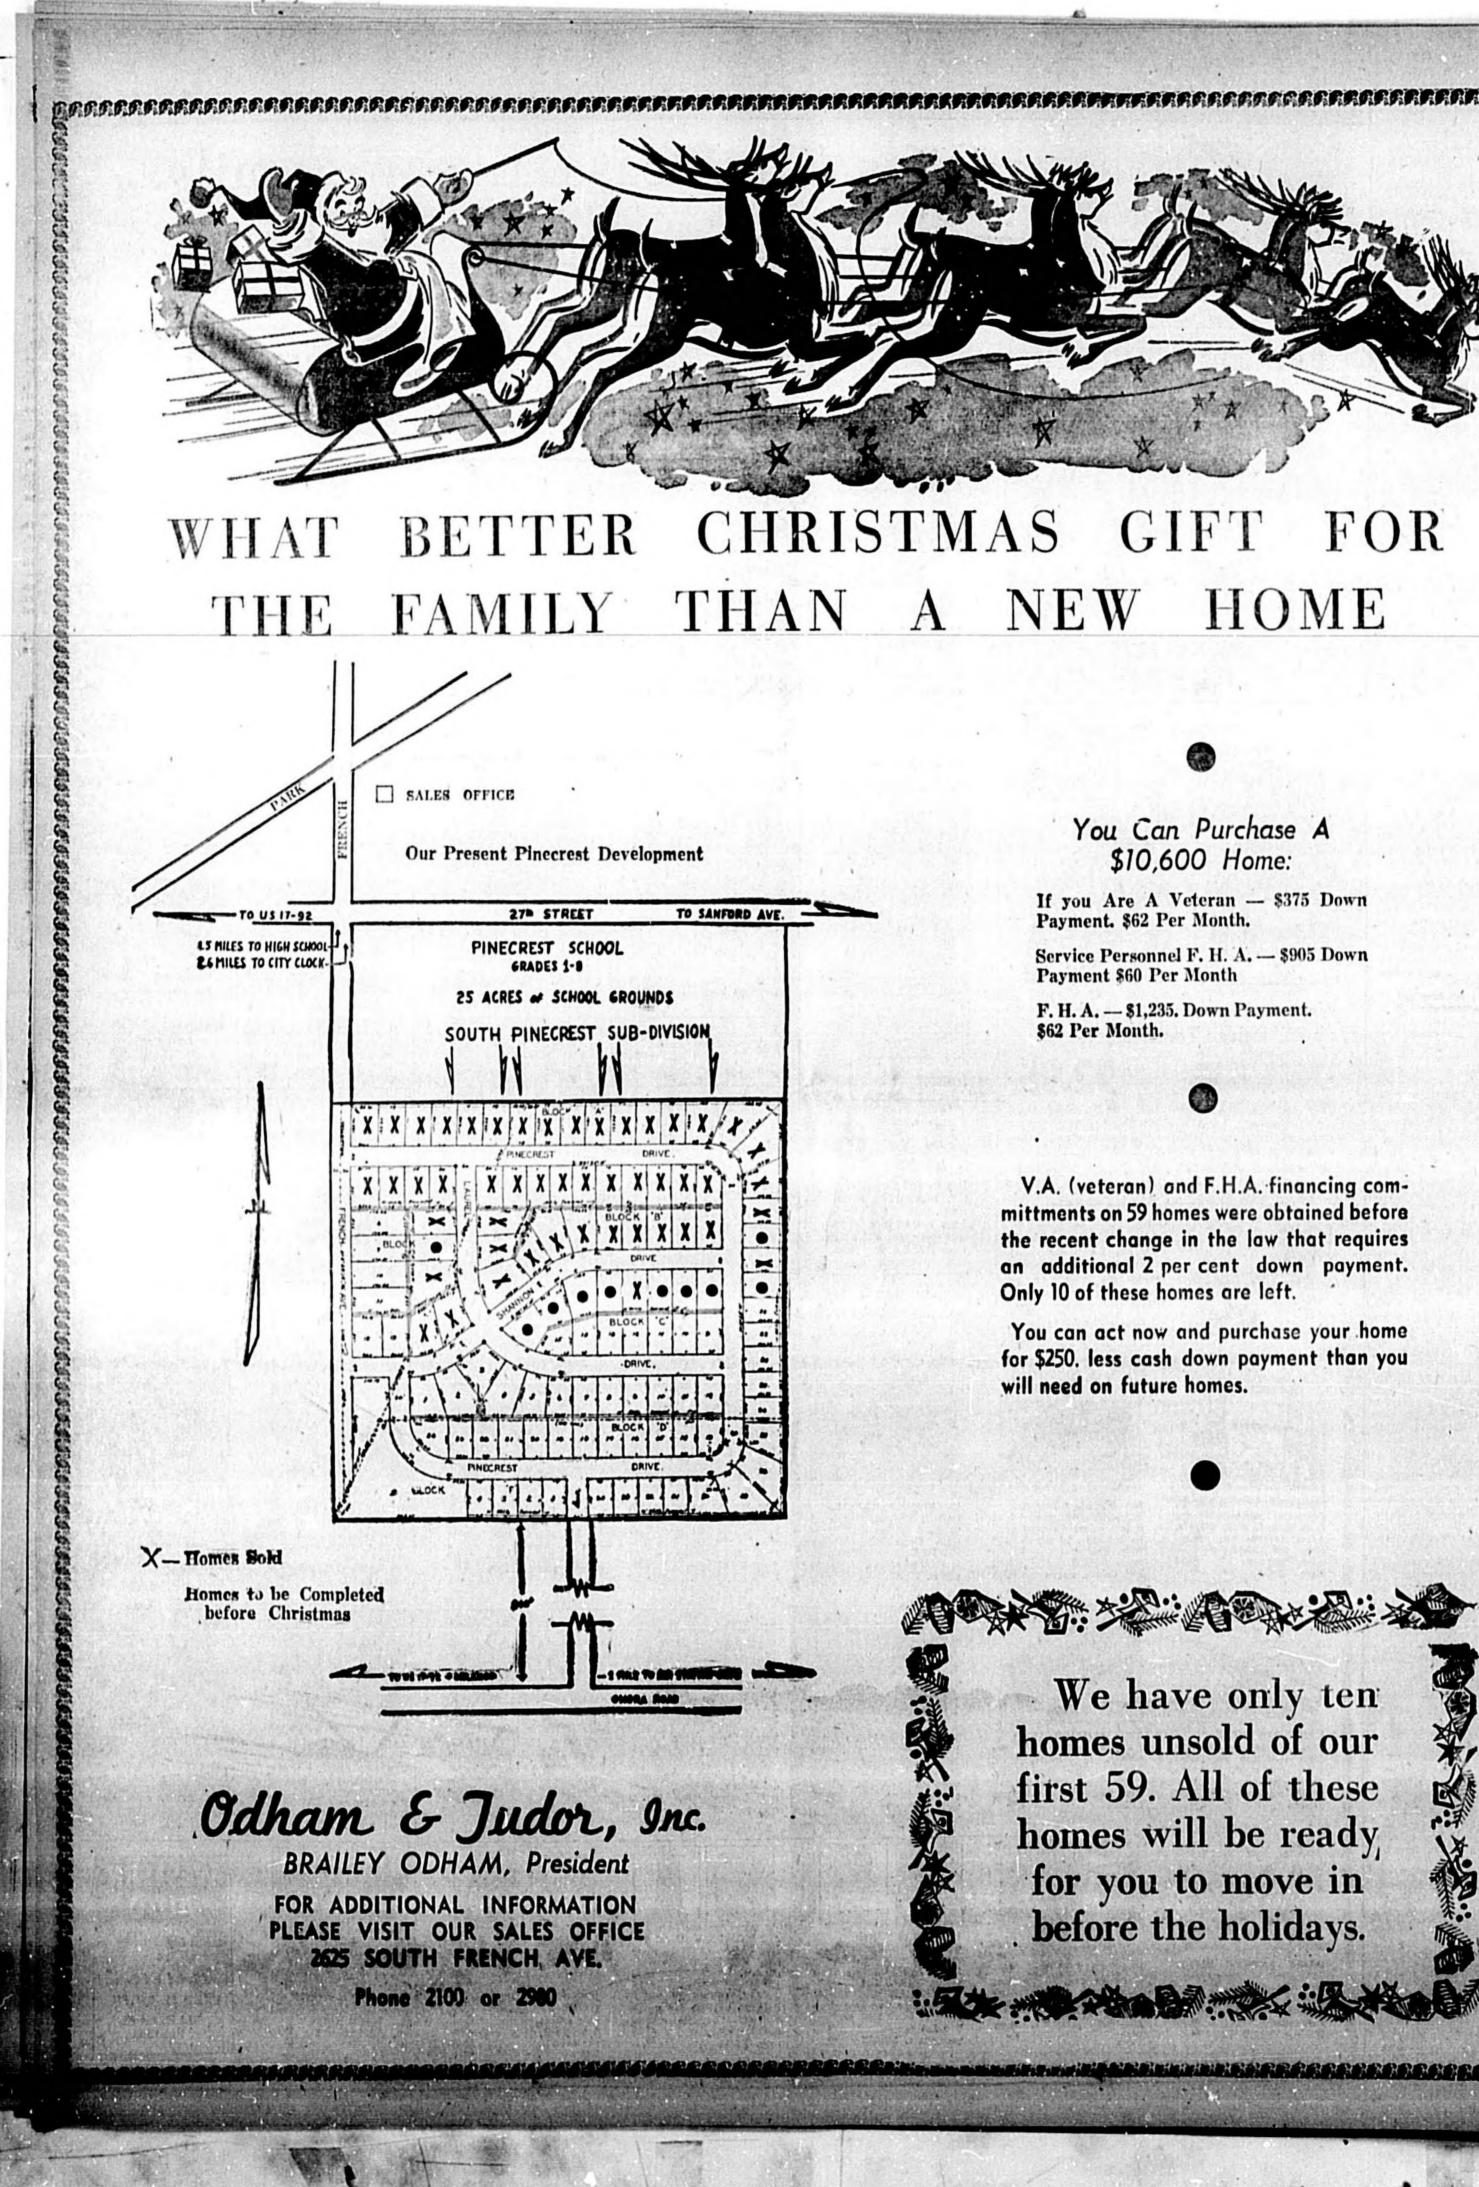

### **Downtown Sanford** Shows Atmosphere **Of 'Metropolis'**

CAPTAIN WILLIAM S. BARRIS, Commander of Naval Air Bases

of the Sixth Naval District, is rendered official naval honors by

touring Naval Air Bases under his command for purposes of

Four charges were made for public itrunkenness, and two for resisting arrest during the week-

Democratic presidential candidate Adlai Stevenson is scheduled to be in Sanford this afternoon at approximately 4:30, J. Brailey Odham made the an- City Departments nouncement yesterday that Stev-

matter, to allow Odham and Tu- his consulting engineers firm. dor, Inc., to dredge Lake Gem to a depth sufficient to keep underwater growth out, and thus to maintain the area around the take

by City crews in order to make Odham said, "It's a rare thing nance department, the library, the dedicated park attractive. The Refuse Collection Fee .ac. cording to the Board of Commissioners, will remain as it is with (Continued on Page Seven) **Two-Car** Collision

From a tabulation of bids received on the three new pieces of equipment needed to carry out the The City's Finance Department

A two car collision, at the inwill have two new adding terrection of Sipes Ave, and State Odham said that the President- machines with full keyboards. The |Road \$15 or Celery Ave., involved ial Candidate will stay in Sanford two machines purchased were a a 1950 Ford sedan and a 1959 spproval of the Corps of Kagiapproximitely 15 to 20 minutes. National at \$275 and a Burroughs Chevrolet pickup truck.

TUESDAY, NOVEMBER 29, 1988

Asks Commission

For More Property

sion.

sion necessary.

sesping.

present time.

MARIE.

tion and where the new land fill pension announced yesteriday by Governor Laroy Collins, will go to The industrial leader said last and rivie purpose, and is urged in other action by the Board of Bignt that are just events of the post bond required in the apmission from the Governon. He explained to the commis-Roulevard West of Lake Gem was sioners that he intends to erect

a point spraying building and ansent building is not yet complete and will be determined later. since it lacks painting and the surroundings in need of landraping. The Hoard of Commissioners as Mayor and City Commission- F. Mebane Assures pointed out to Russell that there is only 88 foot section of property would not resign from his office. adjacent to his present site availon the Board of thty Commissionable. The heat builder was asked to look at the property to see if art.

Cordell approached the Roard it would help fill his needs at the of Commissioners last night at its regular notation and stated that he Meal To Be Served Russelt also obtained permiswould abide by their wishes in sion of the Board of City Comthe matter, However, the com- Frank Meissne Jr., manager of and assortment of violations, the missioners to erect a boat landing along the lakefront directly #-