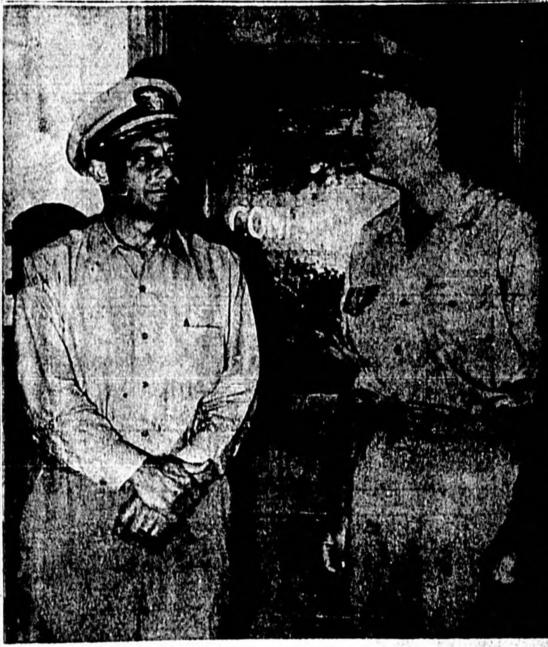

Letter, addressed to the Sanford state, he said.

CAPTAIN SAMUEL D. BROWN (left) leaves the office of Captain James D. Ramage (right) Commander Heavy Attack Wing One. Captain Brown arrived from Fleet Headquarters at Norfolk, Va., for a conference with Captain Ramage, (Official USN Photo)