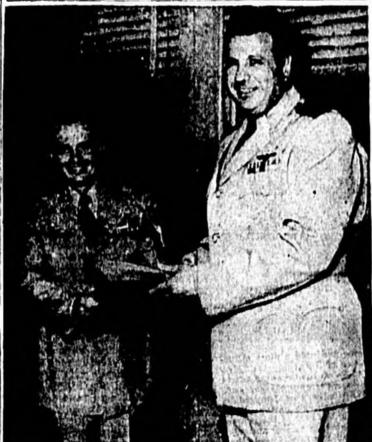

A JOINT SMILE! Tommie E. Joint smiles exuberantly as Commander Lewis D. Tamny, Executive Officer, NAS, Sanford, presents him his chief's hat on promotion from Commissaryman First Class to Commissaryman Chief during recent ceremonies held in the Commander's office. Chief Joint has 17 year's Naval Service behind him and is married to the former Miss Dorbthy J. Gray of Montgomery. Ala, who is presently residing in Sanford with the Chief and their 312 year old daughter, Cynthia Lynn.