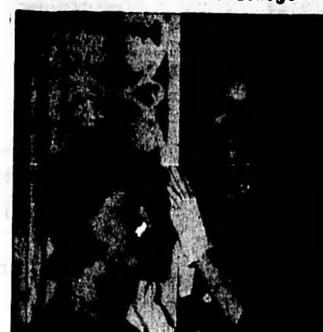

### Capt. S. D. Brown torida's giant bolita racket. The meeting, held in Orlando, At SNAS Recently series of information swapping For Conference

Captain Samuel D. Brown, Assistant Chief of Staff for Readiness, on the staff of Vice Admiral W. L. Rece, Commander Naval Ale Force, U .S. Atlantic Fleet, arrived from Fleet Headquarters at Norfolk, Va. for a conference

set up any definite plans, but at the Sanford Naval Air Station. The purpose of his visit was a conference with Captain James for going after the kingpins in the Ranwage, Commander of Heavy huge lottery. He said information Attack Wing One at Sanford was swapped on the setup of the Navy authorities termed Captain Brown's arrival as a routine visit. Immediately after the conference Captain Brown departed for the Naval Air Station at Key West.

Letter, addressed to the Sanford state, he said.

CAPTAIN SAMUEL D. BROWN (left) leaves the office of Captain James D. Ramage (right) Commander Heavy Attack Wing One. Captain Brown arrived from Fleet Headquarters at Norfolk, Va., for a conference with Captain Ramage, (Official USN Photo)