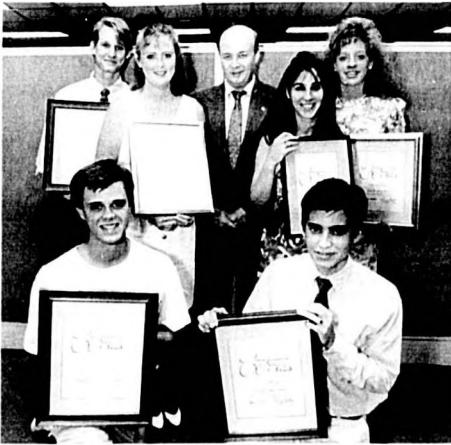

# **Commissioner awards** seniors scholarships

### By VICKI DeSORMIER Herald Staff Writer

SANFORD - Seven Schunole County students have each received. 8400 scholarships from County Commissioner Earry Eurlong

Furlong is fulfilling a campaign promise to donate \$2,800 annualy. to further the education of highschool students who have worked. the most diligently throughout the school year. The award is called the Commissioners Choice Award and was presented at each school's awards night celebration.

There was one winner sclosted. from each of the say high schools. and one from the smooth School at: Choice in Sentord.

Students are chosen by a joint inities of teachers, parents and a statent drachs from

We wanted begive the awards to: students who were Continuing with other educations, for said-

The money was given directly to each student. It is not required that: the money be used to pay for

The warrets of the scholarship. were Greg Royster of Seminole High School, Carmelita Metrice of the theory School of Churc-Lano 6 Kraner of Lake Mary Then, School Chrose Valuet of Tything High School Kumberly Wright of Take Brache, High School, Keller, Expression of Linke However High-School and Lidte Struth of Overder High Solation

Herald Photo by #elly Jurdan

Commissioner Latry Furthing content and contacting women the left Greg Royster, Semicole Hugh School and Colling to Colling School Back Tute Smith Overla might behave mentioned in Howell High School Future: Eduter Figure Law Minister of Konterdy Count Lake Brantes Highly 1.