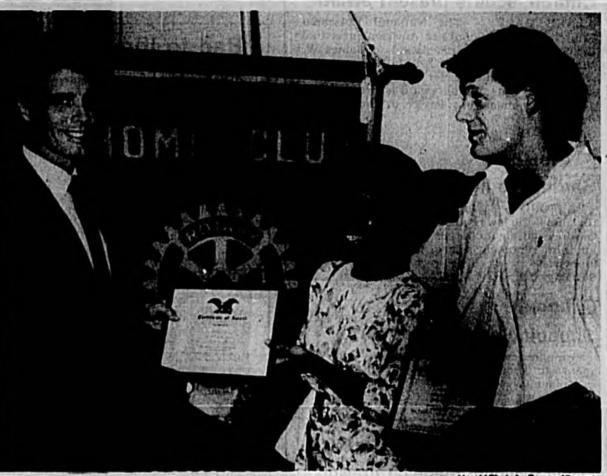

Dr. James Quinn, left, president of the Rotary ment at Seminole High School to seniors Club of Senford, presents a Certificate of "Appreciation for outstanding academic achieve- Burnett, for June.

Shannon Latimer, center, for May, and Barry