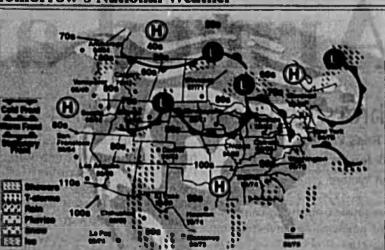

Sun and Moon 11:41 a.m. 5:28 a.m. 4.4 R Tomorrow's National Weather

highs for the day. Forecast high/low temperatures are given Vesterday's National High Low: (for the 48 contiguous High 113° in Lake Havasu City, AZ Low 31° in Starley, ID

www.accuweather.com

**UV Index Tomorrow** 

8 a.m. 10 a.m. Noon 2 p.m. 4 p.m 1-3 Low 45 Minmat 67, Moderate 8-9, Hight 10+, Very He Values indicate the exposure to the sun's ultraviolet rey Regional Cities

Alabama: After a partly cloudy night tonight, most places will have afternoon thunderstorms.

South Carolina: Partly cloudy and muggy lonight. Thunderstorms tomorrow will be confined to the moun-

Louisians: Variable cloudiness lonight, Much of the state will be sunny tomorrow except for some thunder-