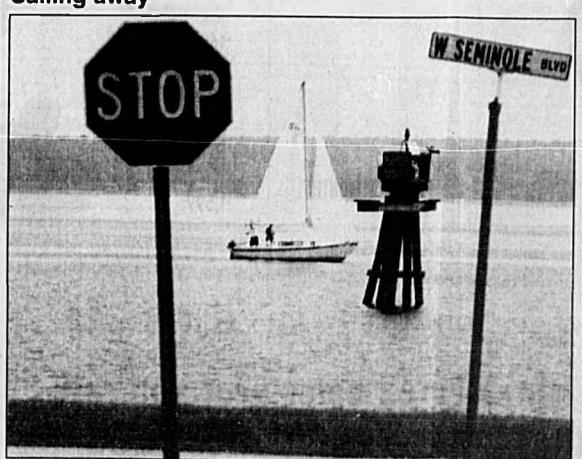

## Sailing away

Herald photo by Tommy Vincent Despite what the sign commands, there's no stopping this sail boat on Lake Monroe. Many Central Florida residents would welcome a ride on the lake to beat the summer time heat that has temperature in the 90s.