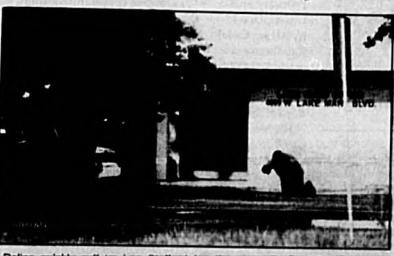

The robbers made the store manager at the Lake Howell See Robberies, Page JA

Police quickly cutt ira Lee Stafford (on the ground) after the 45-year-old Jacksonville man peacefully ended the standoff.

A member of the Seminole County Sheriff's Office SWAT Team prepares for the worst during an armed stand-off with a Jacksonville man at the Colonial Bank in Lake Mary.