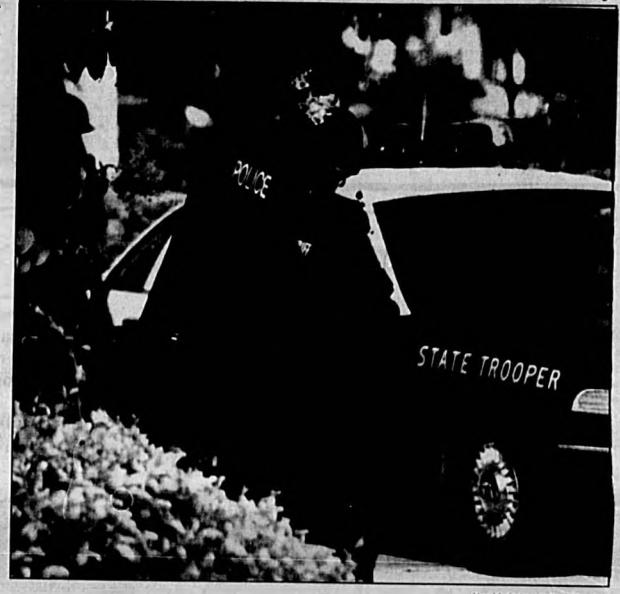

The robbers made the store manager at the Lake Howell See Robberies, Page JA

Police quickly cutt ira Lee Stafford (on the ground) after the 45-year-old Jacksonville man peacefully ended the standoff.

A member of the Seminole County Sheriff's Office SWAT Team prepares for the worst during an armed stand-off with a Jacksonville man at the Colonial Bank in Lake Mary.