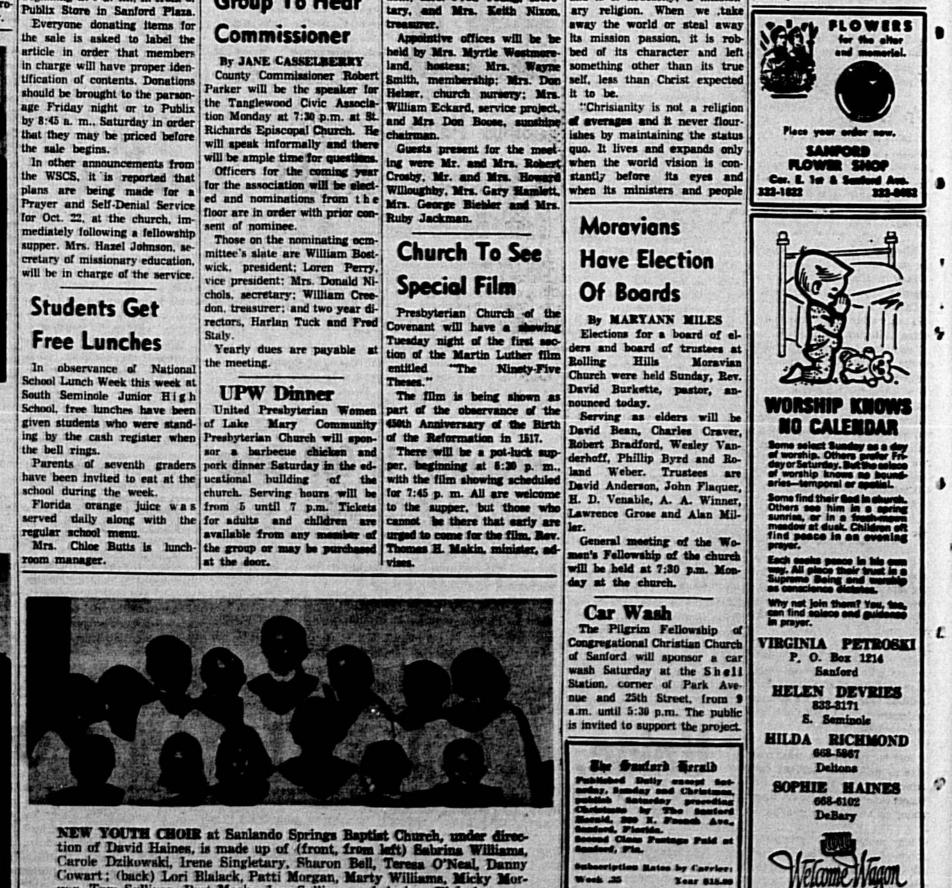

the Salvation Army.

Music for the revival will

NEW YOUTH CHOIR at Sanlando Springs Baptist Church, under direc-tion of David Haines, is made up of (front, from left) Sabrina Williams, Carole Dzikowski, Irene Singletary, Sharon Bell, Teress O'Neal, Danny Cowart; (back) Lori Blalack, Patti Morgan, Marty Williams, Micky Mor-gan, Tom Sullivan, Bret Meeks, Len Sullivan and Andres Blalack.