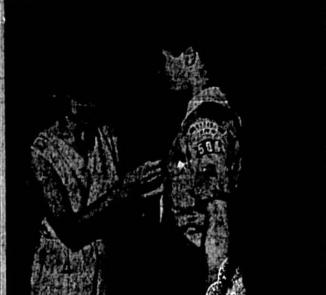

EAGLE SCOUTS George Brister (left photo) and Lynn Harden (right) of Latter Day Saints Troop 504, Sanford, are shown receiving pins from their mothers during Court of Honor at the church. George is the son of Mr. and Mrs. George Brister Sr. and Lynn's parents are Mr. and Mrs. Neville Lynn Harden Sr. Awards were