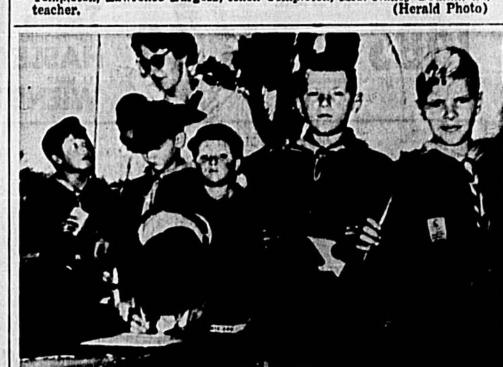

EAGLE SCOUTS George Brister (left photo) and Lynn Harden (right) of Latter Day Saints Troop 504, Sanford, are shown receiving pins from their mothers during Court of Honor at the church. George is the son of Mr. and Mrs. George Brister Sr. and Lynn's parents are Mr. and Mrs. Neville Lynn Harden Sr. Awards were

presented by Joe Rogers, high councilman of the church. Guest speakers were Sanford Police Chief Arnold Williams and Dale Simpson of the Florida District Council of Scouting. Tom Mass-engale is scoutmaster of the troop and Freeman Baggett is bishop of the church.