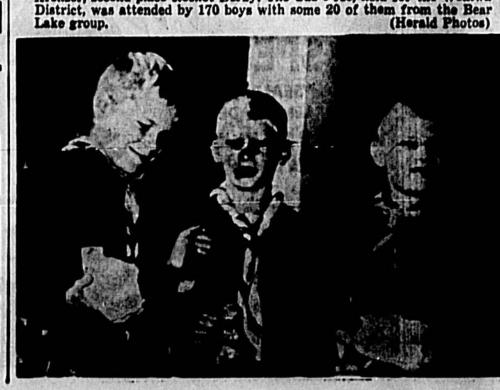

EAGLE SCOUTS George Brister (left photo) and Lynn Harden (right) of Latter Day Saints Troop 504, Sanford, are shown receiving pins from their mothers during Court of Honor at the church. George is the son of Mr. and Mrs. George Brister Sr. and Lynn's parents are Mr. and Mrs. Neville Lynn Harden Sr. Awards were

presented by Joe Rogers, high councilman of the church. Guest speakers were Sanford Police Chief Arnold Williams and Dale Simpson of the Florida District Council of Scouting. Tom Mass-engale is scoutmaster of the troop and Freeman Baggett is bishop of the church.