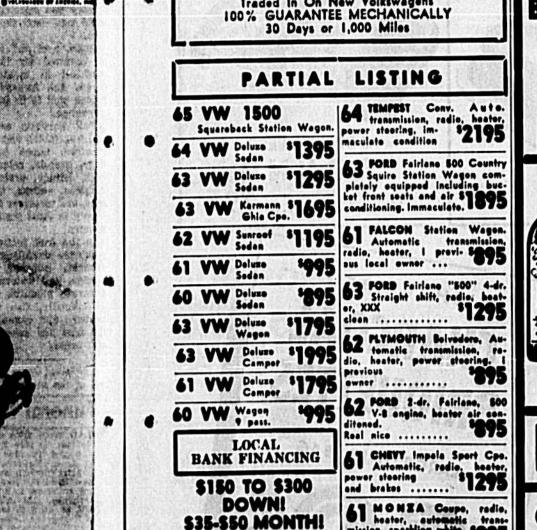

> COMPLETE SELECTION Used '54 thru '64 VW's Sedans & Wagons Traded in On New Yolkswagens 100% GUARANTEE MECHANICALLY 30 Days or 1,000 Miles

> > PARTIAL LISTING

it makes a great catchall.

\$150 TO \$300