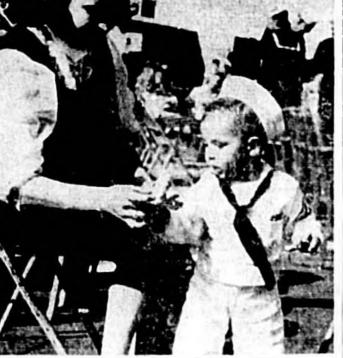

Izvesta added that Russia

**10-Year-Old Gets** Station 'Command'

> Ten year-old Lynn McRoberts relieved Capt. Lionel A. Arthur will be sent to the Legislature. ing officer of the Sanford Naval Air Station.

Lynn's first make believe order exercise its control. But the perwas one that would endear her to all Sanford Navy, if it could have been effected. She declared

HONOLULU (UPI) - A huge ... diplomate should move forward." there was dancing and singing in the rain-dampened streets to cel-

ceremonian. Lynn sat at Capt. Arthur's desk for photographers, price wars, Then she was taken on a cook's

tour of the station. The young Brownie expressed Mrs. McClintock particular interest in the aviation Dies Early Today the station library, firehouse, swimming pool and aircraft lines. Lynn was accompanied by her mother, Mrs. W. K. McRoberts, Bluff, Neb., she came to Sanford Field Capt. James Ramage, comand Mrs. G. H. Robertson, Troop in 1920. She resided at 1520 West 106 leader, and wife of Cdr.