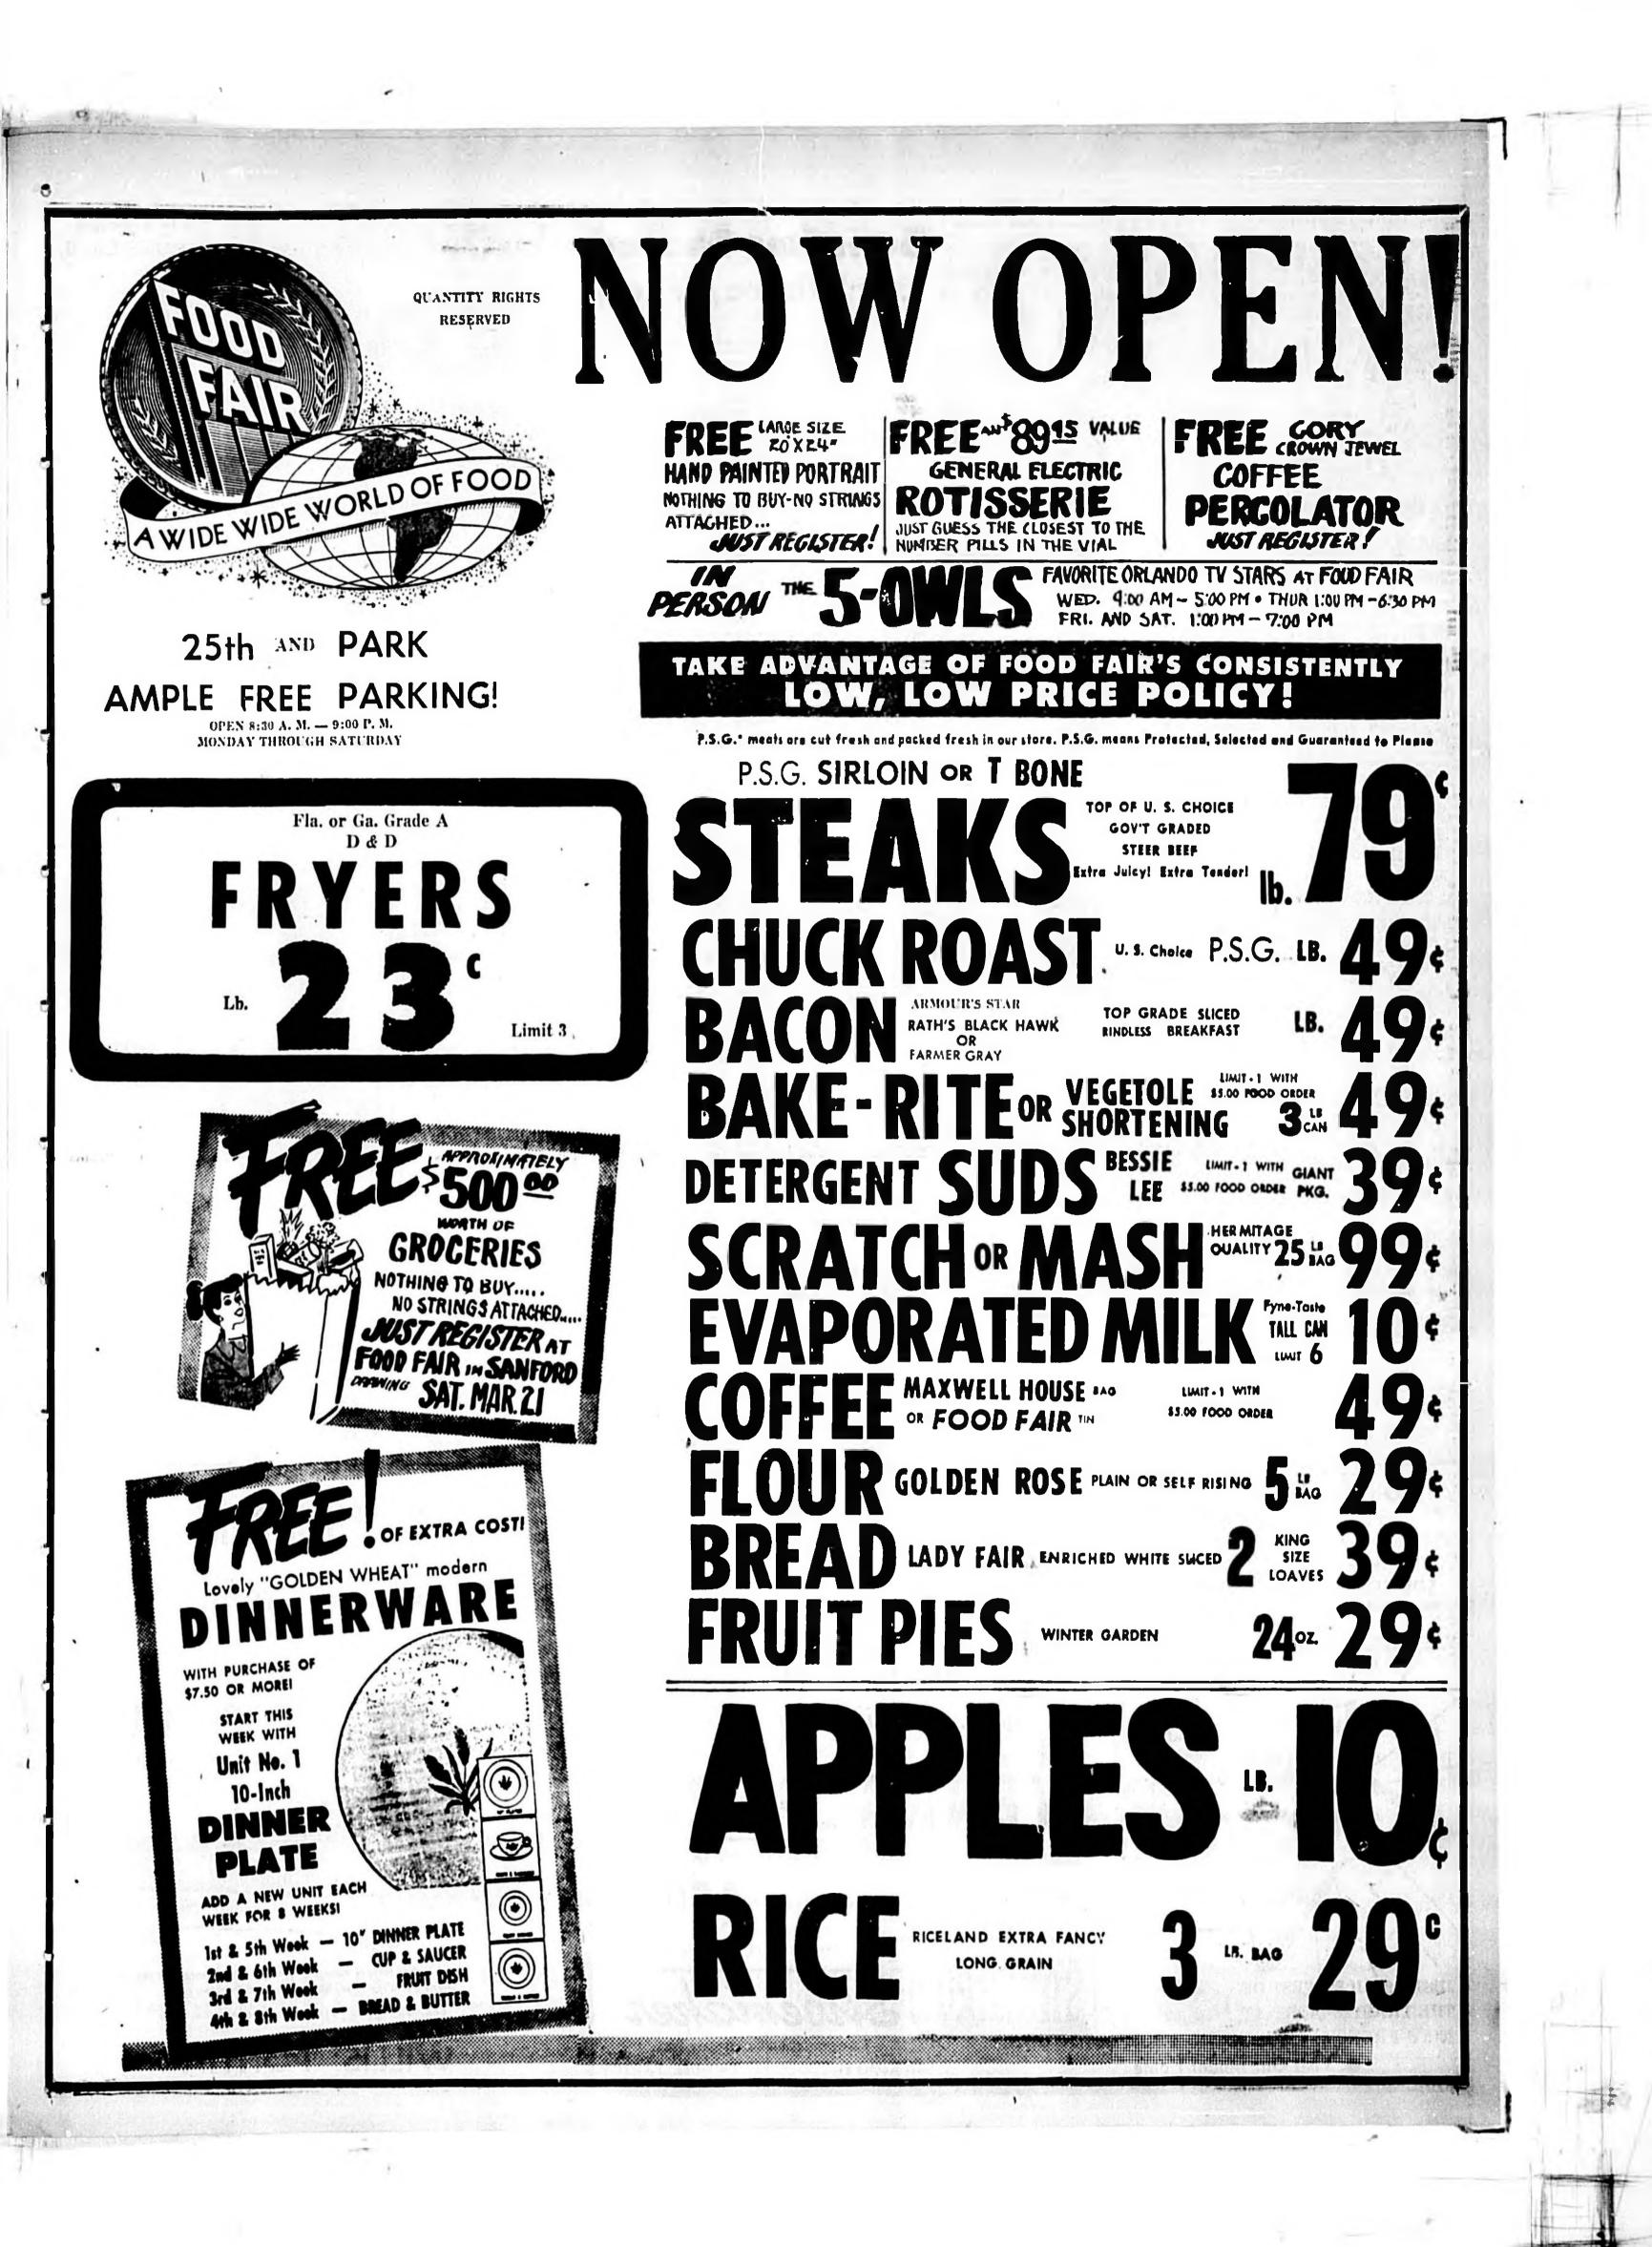

|                                                        |  |





Located & Miles South Of Sanford On Highway 17-92





11,000TH PHONE - Mrs. Dempsey Carnes and R. F. Shedden, group manager for tries out Samford's 11,000th telephone, Southern Bell, check on the installation which was installed at her home in Lemon Bluff. H. C. LeRoy, Sanford plant manager,

work by installer-repairman C. A. Lee (Bergstrom Photo)

### **U.S. Probably Completed By Hawaii**

session with territorial status, the uninhabited Pacific Islands. None Virgins have been citizens of the Day.



United Press International The only U. S. possessions left. They also have a one-house Legis-The admission of Hawali prob-are the Virgin Islands, Guam, lature composed of II elected senably will complete the U. S. American Samoa, the Canal Zone, ators. Hawaii was the last U. S. pos- and a shoal of isolated and often Since 1927, the residents