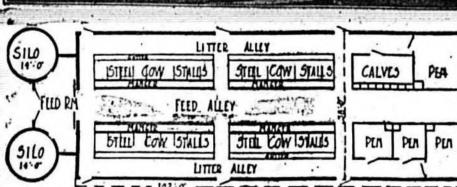

he pipes from the water pressure system are located at the stall head. one cup for each two cows. These drinking cups or bowls are ingenious devices. They have a valve in them that turns on the water as the cows press down their muzzles, and shuts off the water as the cows raise their heads. Careful watch has been kept on cows in stables where there are drinking cups, and it has been recorded that there is little time in either the day or night when one or more of the animals are not drinking. Records of milk production in the same stables show that where there is a continuous supply of fresh water, the animals give from 10 to 20 per cent more

Fresh feed during the winter 's another important thing for profitable dairy farm operation. At the end of the stable shown in the illustration





the quicker the farmer gets his plans and arranges for the construction of the buildings he wants the better.

The advantages and good features of modern dairy barns and cows' stables have been pointed out in these articles numerous times, but they are so important to the man who wants to get the maximum of profit from his herd that they will bear repetition

Sunlight, fresh air and warmth are the three things that make cows productive and healthy. And nature furnishes all three without charge. The dairy herd owner, however, has to supply the building in which nature's gifts may be conserved and put to work for the profit of the dairyman.

A cow stable designed to house the herd in the most profitable way is shown in the accompanying illustra-This is a one-story cow stable, designed so t